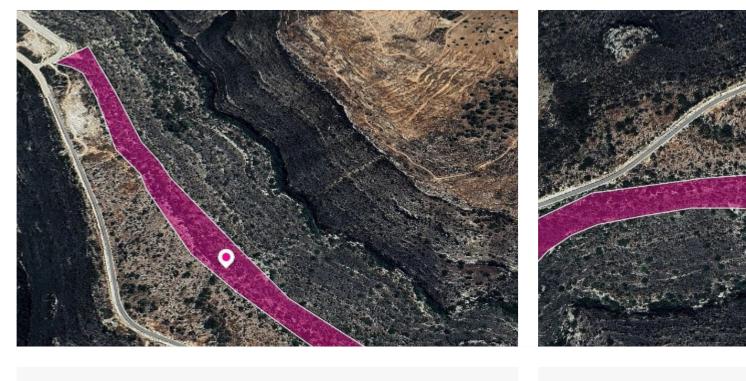

**Estate ID:** 32435

**Ref:** al1698

Total plot's-land's area: 44148 m²

Available from: 2024-04-23

Offered at: **42,000** 

Type: **Agricultura**l

The property is a Special Protection field of 44,148 sq.m. in total. Access to the field is via a registered asphalt road on its southwestern border with a frontage of 6m(approx.) and via a registered dirt road on its northwestern boundary. The asset is located approx. 4km north of Paramali centre and approx. 30km from Limassol centre. The property falls within Zone Z1, with a building coefficient of 6%, coverage of 6%, and permission for 2 floors (8.3m) of construction. GPS coordinates: 34.717676, 32.805990...

## **Estate on map:**

Website: realty.com.cy/p/field-in-paramali-community-limassol-

<u>al1698</u>

Email: info@rimatech.com.cy

**Phone:** +35795958898 // +35725714014

This ad is presented by listings admin, under supervision from,