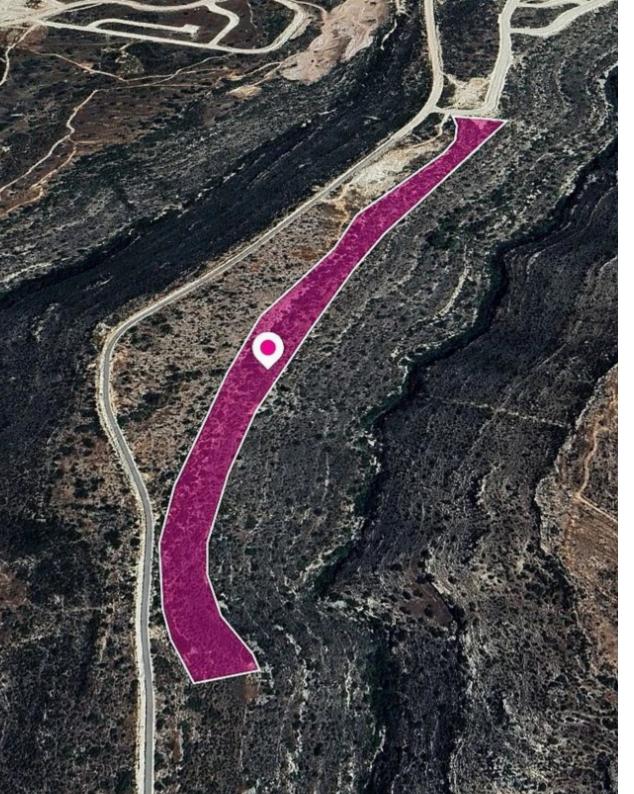

**Estate ID:** 32435

**Ref:** al1698

Total plot's-land's area: 44148 m²

Available from: 2024-04-23

Offered at: **42,000** 

Type: **Agricultura**l

The property is a Special Protection field of 44,148 sq.m. in total. Access to the field is via a registered asphalt road on its southwestern border with a frontage of 6m(approx.) and via a registered dirt road on its northwestern boundary. The asset is located approx. 4km north of Paramali centre and approx. 30km from Limassol centre. The property falls within Zone Z1, with a building coefficient of 6%, coverage of 6%, and permission for 2 floors (8.3m) of construction. GPS coordinates: 34.717676, 32.805990...

## **Estate on map:**

Website: realty.com.cy/p/field-in-paramali-community-limassol-

<u>al1698</u>

Email: info@rimatech.com.cy

**Phone:** +35795958898 // +35725714014

This ad is presented by listings admin, under supervision from,