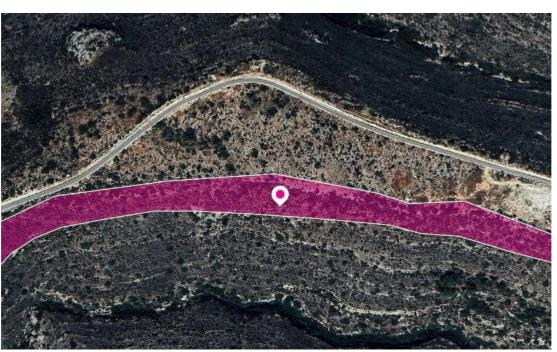

**Estate ID:** 32435

**Ref:** al1698

Total plot's-land's area: 44148 m²

Available from: 2024-04-23

Offered at: **42,000** 

Type: **Agricultura**l

The property is a Special Protection field of 44,148 sq.m. in total. Access to the field is via a registered asphalt road on its southwestern border with a frontage of 6m(approx.) and via a registered dirt road on its northwestern boundary. The asset is located approx. 4km north of Paramali centre and approx. 30km from Limassol centre. The property falls within Zone Z1, with a building coefficient of 6%, coverage of 6%, and permission for 2 floors (8.3m) of construction. GPS coordinates: 34.717676, 32.805990...

## **Estate on map:**

Website: realty.com.cy/p/field-in-paramali-community-limassol-

<u>al1698</u>

Email: info@rimatech.com.cy

**Phone:** +35795958898 // +35725714014

This ad is presented by listings admin, under supervision from,