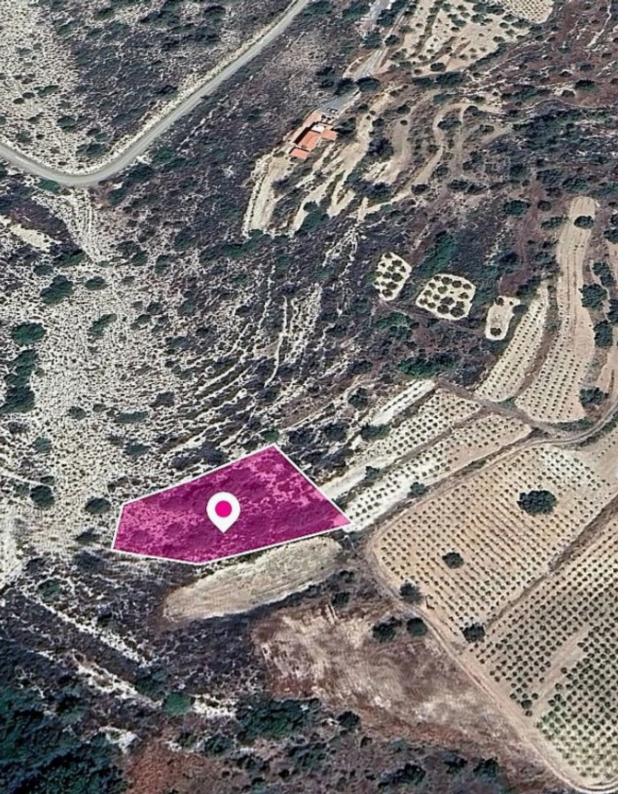

**Offered at:** € 16,000

**Estate ID:** 32459

**Ref:** al1682

Total plot's-land's area: 2007 m<sup>2</sup>

Available from: 2024-04-23

Offered at: **16,00**0

Type: **Agricultura**l

The property is a residential field of 2,007 sq.m. in total and it is located 400 meters(approx.) west of Agios Mamas – Korfi road and 800m(approx.) southwest of the community centre. The adjacent field is also available for sale ref.no. #43915. The property falls within Zone ?6?, with a building coefficient of 25%, coverage of 15%, and permission for 2 floors (8.3m) of construction. GPS coordinates: 34.842897, 32.945622...