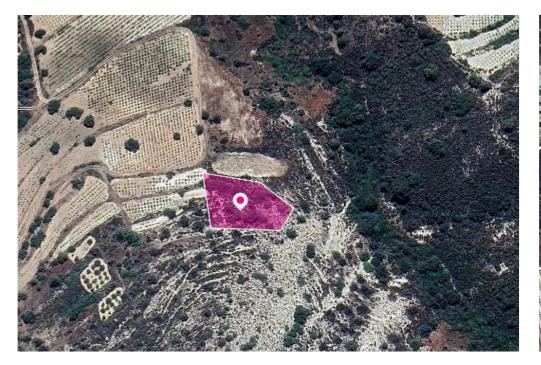

**Offered at:** € 16,000

**Estate ID:** 32459

**Ref:** al1682

Total plot's-land's area: 2007 m<sup>2</sup>

Available from: 2024-04-23

Offered at: **16,00**0

Type: **Agricultura**l

The property is a residential field of 2,007 sq.m. in total and it is located 400 meters(approx.) west of Agios Mamas – Korfi road and 800m(approx.) southwest of the community centre. The adjacent field is also available for sale ref.no. #43915. The property falls within Zone ?6?, with a building coefficient of 25%, coverage of 15%, and permission for 2 floors (8.3m) of construction. GPS coordinates: 34.842897, 32.945622...