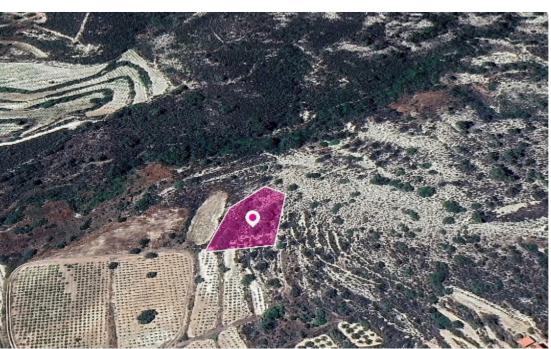

**Offered at:** € 16,000

**Estate ID:** 32459

**Ref:** al1682

Total plot's-land's area: 2007 m<sup>2</sup>

Available from: 2024-04-23

Offered at: **16,00**0

Type: **Agricultura**l

The property is a residential field of 2,007 sq.m. in total and it is located 400 meters(approx.) west of Agios Mamas – Korfi road and 800m(approx.) southwest of the community centre. The adjacent field is also available for sale ref.no. #43915. The property falls within Zone ?6?, with a building coefficient of 25%, coverage of 15%, and permission for 2 floors (8.3m) of construction. GPS coordinates: 34.842897, 32.945622...