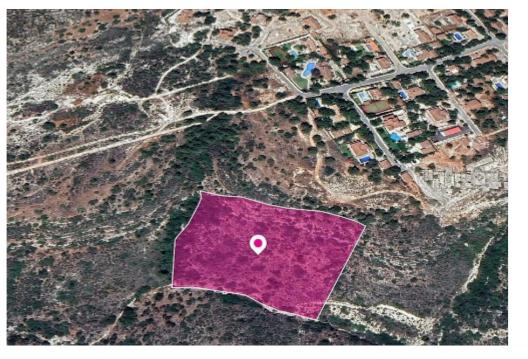

**Estate ID:** 32465

**Ref:** al1678

Total plot's-land's area: 18553 m²

Available from: 2024-04-23

Offered at: 41,000

Type: Agricultural

This is a Special Protection field of 18,553 sq.m. in total. The property is rectangularly shaped and has a right of way. It is located 75m(approx.) from the nearest registered road. The property is located approx. 2,9km southeast of the village centre and approx 1,3km east of the main road Limassol - Agios Amvrosios The property falls within Zone Z1, with a building coefficient of 6%, coverage of 6%, and permission for 2 floors (8.3m) of construction. GPS coordinates: 34.721472, 32.906339...