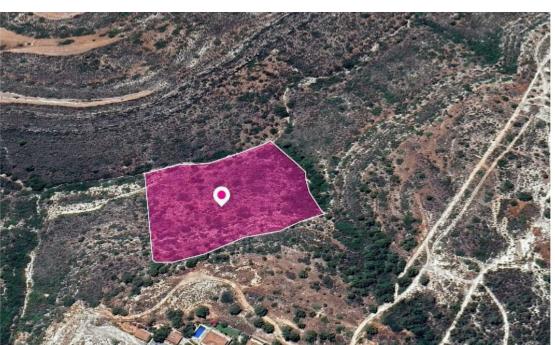

**Estate ID:** 32465

**Ref:** al1678

Total plot's-land's area: 18553 m²

Available from: 2024-04-23

Offered at: 41,000

Type: Agricultural

This is a Special Protection field of 18,553 sq.m. in total. The property is rectangularly shaped and has a right of way. It is located 75m(approx.) from the nearest registered road. The property is located approx. 2,9km southeast of the village centre and approx 1,3km east of the main road Limassol - Agios Amvrosios The property falls within Zone Z1, with a building coefficient of 6%, coverage of 6%, and permission for 2 floors (8.3m) of construction. GPS coordinates: 34.721472, 32.906339...