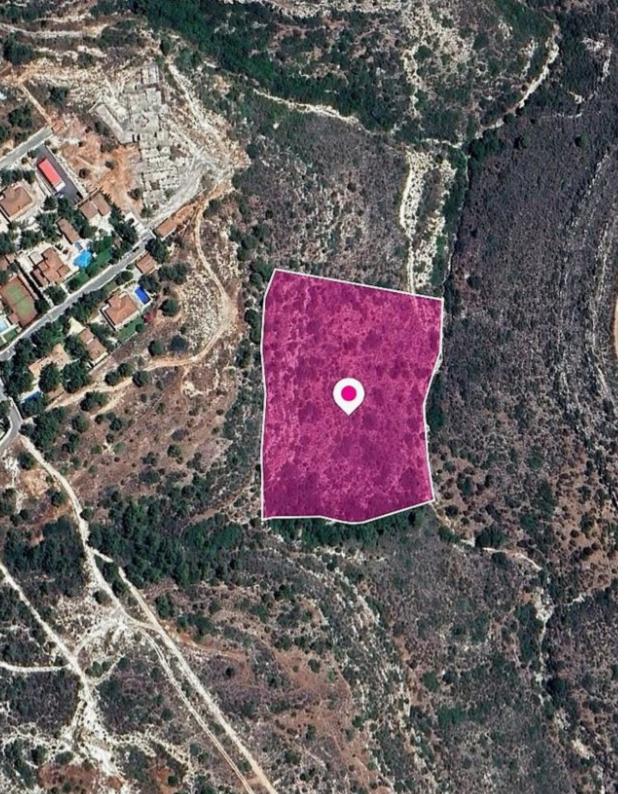

**Estate ID:** 32465

**Ref:** al1678

Total plot's-land's area: 18553 m²

Available from: 2024-04-23

Offered at: 41,000

Type: Agricultural

This is a Special Protection field of 18,553 sq.m. in total. The property is rectangularly shaped and has a right of way. It is located 75m(approx.) from the nearest registered road. The property is located approx. 2,9km southeast of the village centre and approx 1,3km east of the main road Limassol - Agios Amvrosios The property falls within Zone Z1, with a building coefficient of 6%, coverage of 6%, and permission for 2 floors (8.3m) of construction. GPS coordinates: 34.721472, 32.906339...