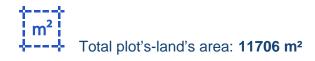

Agricultural field, extending to about 11,706 sq.m. in total. Access to the property can be gained via a right of a way. The asset is located approx. 1km south of Limassol - Paphos highway and approx. 2 km west of Pissouri area. The property falls within Zone ?3, with a building coefficient of 10%, coverage of 10%, and permission for 2 floors (8.3m) of construction. GPS coordinates: 34.668053 32.675169...