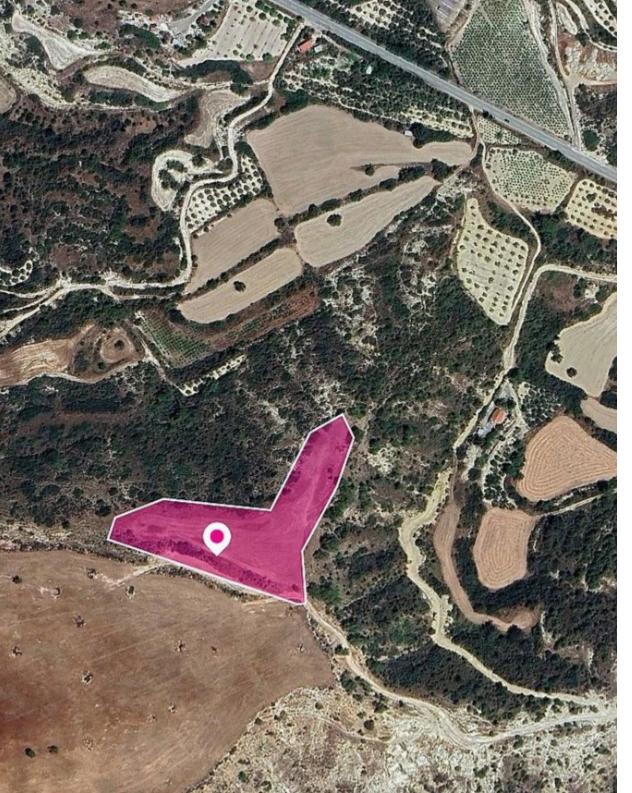

Agricultural field, extending to about 11,706 sq.m. in total. Access to the property can be gained via a right of a way. The asset is located approx. 1km south of Limassol - Paphos highway and approx. 2 km west of Pissouri area. The property falls within Zone ?3, with a building coefficient of 10%, coverage of 10%, and permission for 2 floors (8.3m) of construction. GPS coordinates: 34.668053 32.675169...