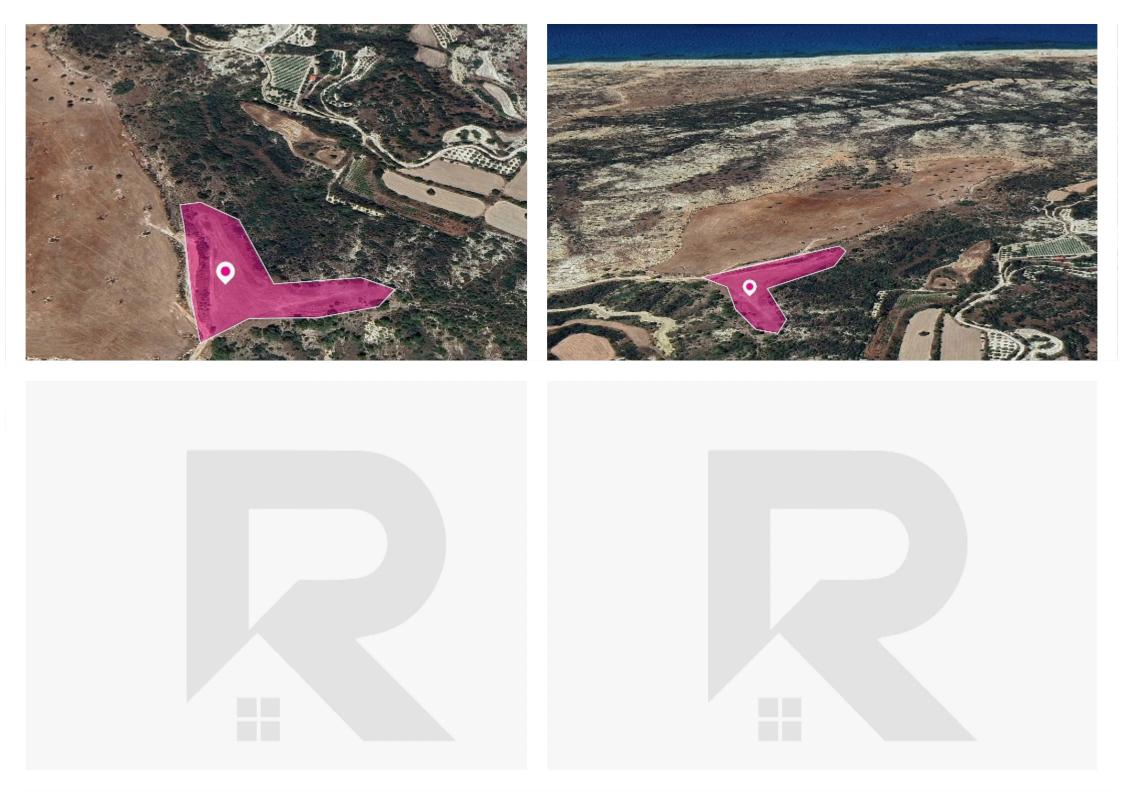

Agricultural field, extending to about 11,706 sq.m. in total. Access to the property can be gained via a right of a way. The asset is located approx. 1km south of Limassol - Paphos highway and approx. 2 km west of Pissouri area. The property falls within Zone ?3, with a building coefficient of 10%, coverage of 10%, and permission for 2 floors (8.3m) of construction. GPS coordinates: 34.668053 32.675169...