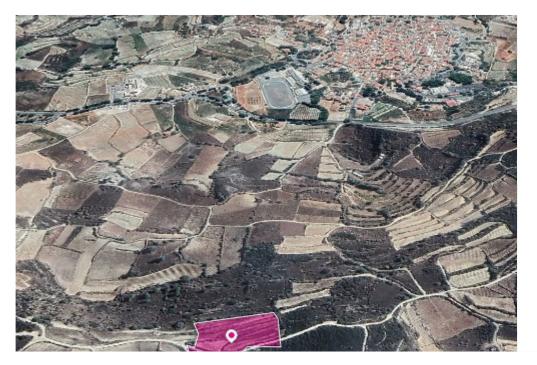

**Estate ID:** 32493

**Ref:** al1663

Total plot's-land's area: 8362 m²

Available from: 2024-04-23

Offered at: 14,500

Type: Agricultura

Agricultural field, extending to about 8,362 sq.m. in total. The property has a flat surface and is landlocked but on the spot, there is access via a dirt road. The adjacent field is available for sale with ref.no. #44750. The asset is located approx. 750 m northwest of the village. The property falls within Zone ?3, with a building coefficient of 10%, coverage of 10%, and permission for 2 floors (8.3m) of construction. GPS coordinates: 34.851756 32.798531...