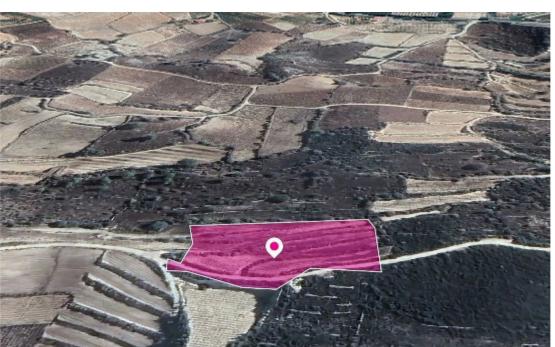

**Estate ID:** 32493

**Ref:** al1663

Total plot's-land's area: 8362 m²

Available from: 2024-04-23

Offered at: 14,500

Type: Agricultura

Agricultural field, extending to about 8,362 sq.m. in total. The property has a flat surface and is landlocked but on the spot, there is access via a dirt road. The adjacent field is available for sale with ref.no. #44750. The asset is located approx. 750 m northwest of the village. The property falls within Zone ?3, with a building coefficient of 10%, coverage of 10%, and permission for 2 floors (8.3m) of construction. GPS coordinates: 34.851756 32.798531...