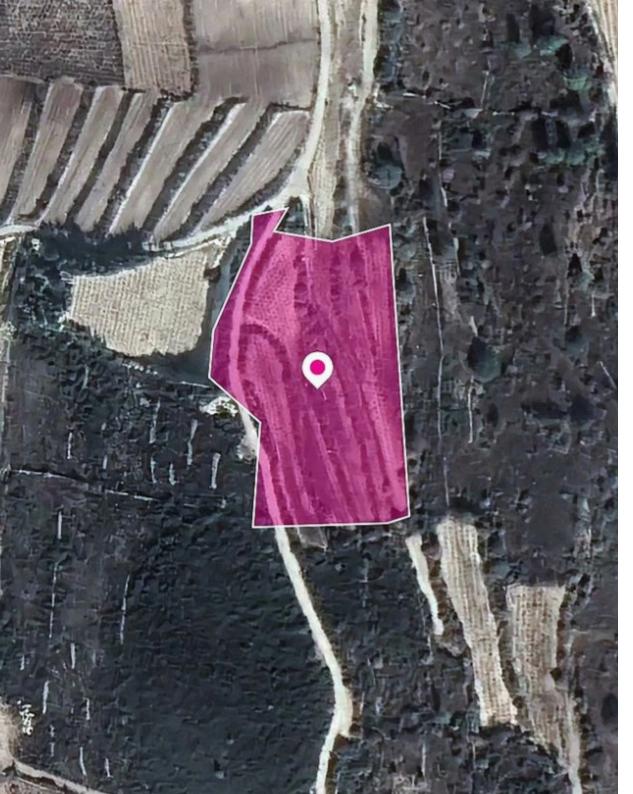

**Estate ID:** 32493

**Ref:** al1663

Total plot's-land's area: 8362 m²

Available from: 2024-04-23

Offered at: 14,500

Type: Agricultura

Agricultural field, extending to about 8,362 sq.m. in total. The property has a flat surface and is landlocked but on the spot, there is access via a dirt road. The adjacent field is available for sale with ref.no. #44750. The asset is located approx. 750 m northwest of the village. The property falls within Zone ?3, with a building coefficient of 10%, coverage of 10%, and permission for 2 floors (8.3m) of construction. GPS coordinates: 34.851756 32.798531...