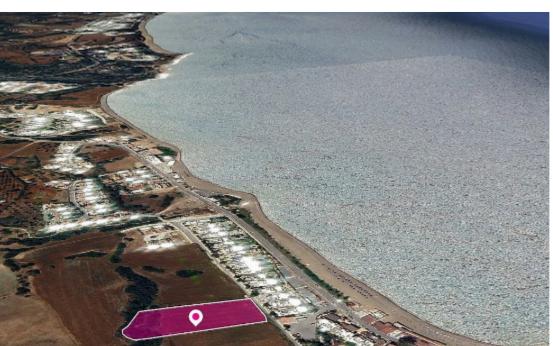

**Estate ID:** 32495

**Ref:** al1662

Total plot's-land's area: 7358 m²

Available from: 2024-04-23

Offered at: **36,000** 

Type: Agricultura

7% share of a touristic field, extending to about 7,358 sq.m. in total. The property has a flat surface. Access to the field is via a registered road with a total frontage of approx. 55m The asset is located approx. 130m south of the coastline and approx. 200m southwest of the Latchi Harbour. The property falls within Zone T3?, with a building coefficient of 30%, coverage of 20%, and permission for 3 floors (13.1m) of construction. GPS coordinates: 35.040121 32.390882...