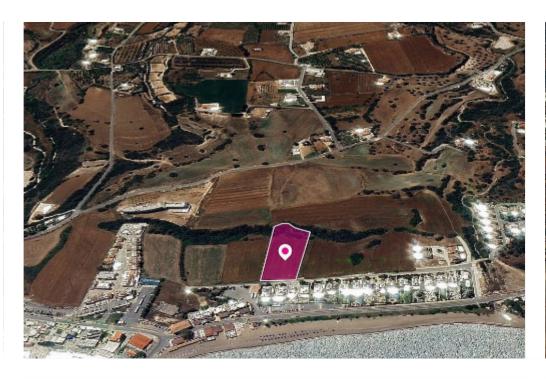

**Estate ID:** 32495

**Ref:** al1662

Total plot's-land's area: 7358 m²

Available from: 2024-04-23

Offered at: **36,000** 

Type: Agricultura

7% share of a touristic field, extending to about 7,358 sq.m. in total. The property has a flat surface. Access to the field is via a registered road with a total frontage of approx. 55m The asset is located approx. 130m south of the coastline and approx. 200m southwest of the Latchi Harbour. The property falls within Zone T3?, with a building coefficient of 30%, coverage of 20%, and permission for 3 floors (13.1m) of construction. GPS coordinates: 35.040121 32.390882...