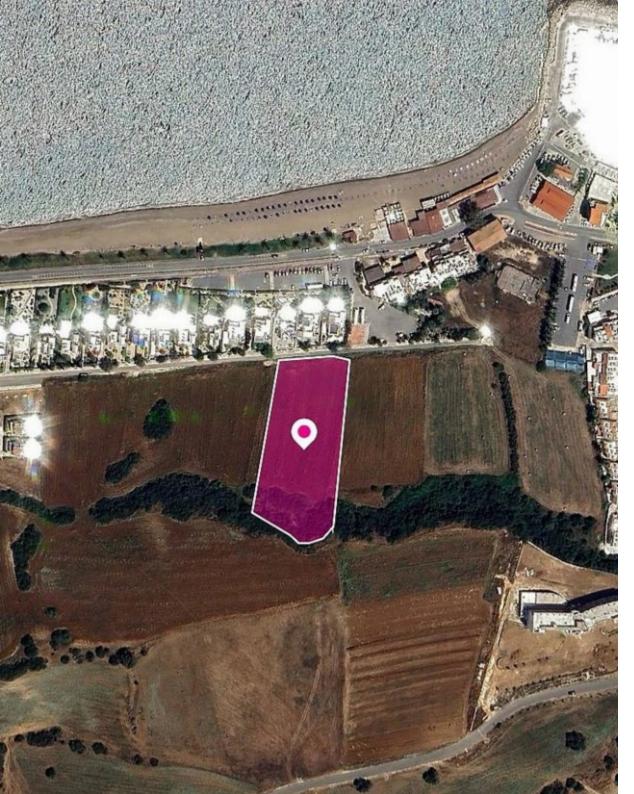

**Estate ID:** 32495

**Ref:** al1662

Total plot's-land's area: 7358 m²

Available from: 2024-04-23

Offered at: **36,000** 

Type: Agricultura

7% share of a touristic field, extending to about 7,358 sq.m. in total. The property has a flat surface. Access to the field is via a registered road with a total frontage of approx. 55m The asset is located approx. 130m south of the coastline and approx. 200m southwest of the Latchi Harbour. The property falls within Zone T3?, with a building coefficient of 30%, coverage of 20%, and permission for 3 floors (13.1m) of construction. GPS coordinates: 35.040121 32.390882...