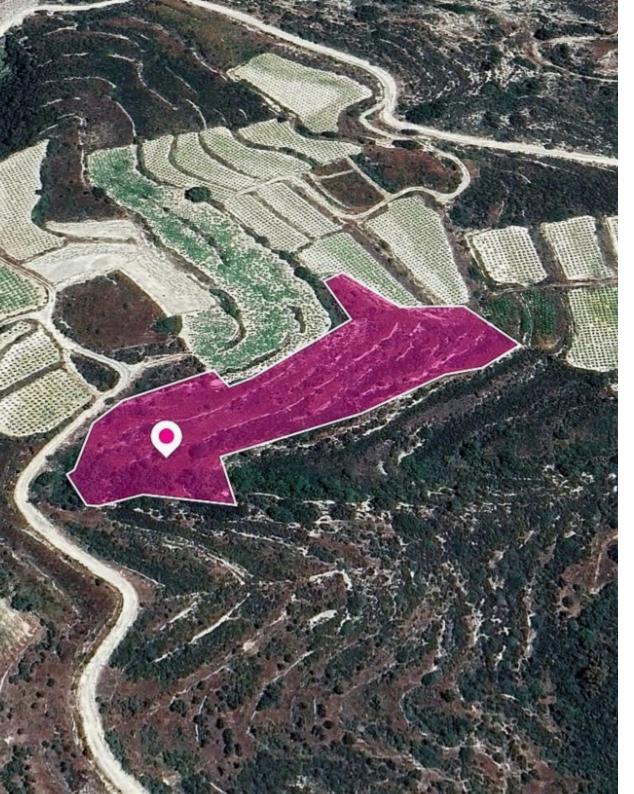

**Estate ID:** 32505

**Ref:** al1657

Total plot's-land's area: 10257 m²

Available from: 2024-04-23

Offered at: **15,500** 

Type: **Agricultura**l

Agricultural field, extending to about 10,257 sq.m. in total. The property is landlocked and on the spot, there is access via a dirt road. The asset is located approx. 1.6km south-west of the centre of the community The property falls within Zone ?3, with a building coefficient of 10%, coverage of 10%, and permission for 2 floors (8.3m) of construction. GPS coordinates: 34.834344 32.846279...