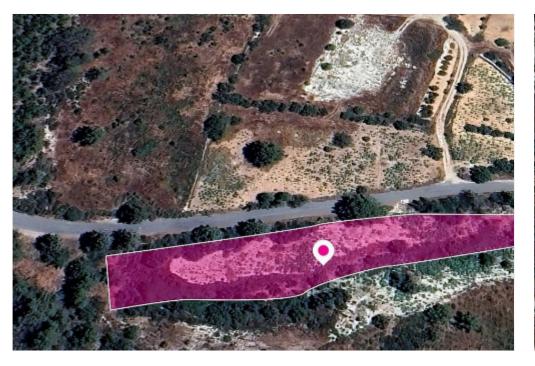

**Ref:** al1630

Total plot's-land's area: 3494 m²

Available from: 2024-04-23

Offered at: **65,000** 

Type: Agricultura

Residential field, extending to about 3.494 sq.m. in total. Access to the field is via a registered road with total frontage of approx. 160m. The asset is located approx. 300 m north from the centre of the community The property falls within Zone H6, with a building coefficient of 20%, coverage of 20%, and permission for 2 floors (8.3m) of construction. GPS coordinates: 34.836253 32.888995...