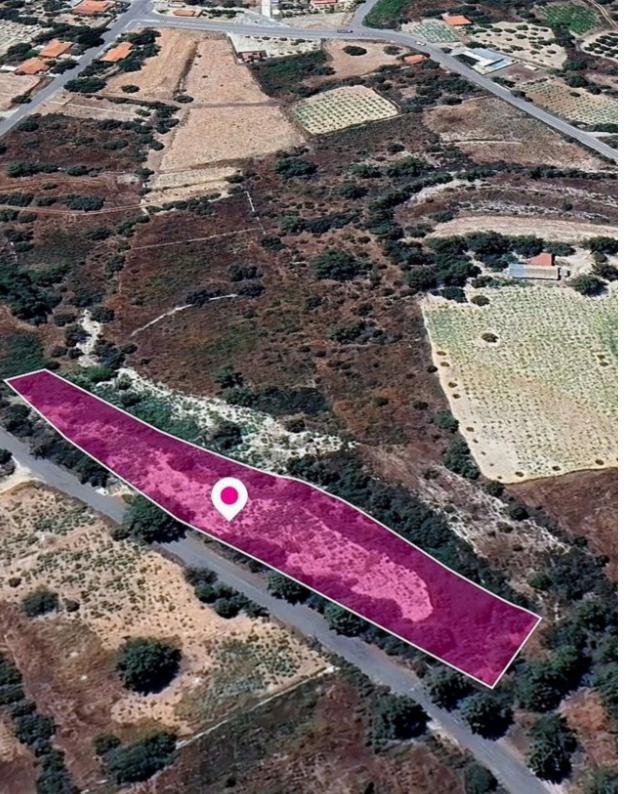

**Ref:** al1630

Total plot's-land's area: 3494 m²

Available from: 2024-04-23

Offered at: **65,000** 

Type: Agricultura

Residential field, extending to about 3.494 sq.m. in total. Access to the field is via a registered road with total frontage of approx. 160m. The asset is located approx. 300 m north from the centre of the community The property falls within Zone H6, with a building coefficient of 20%, coverage of 20%, and permission for 2 floors (8.3m) of construction. GPS coordinates: 34.836253 32.888995...