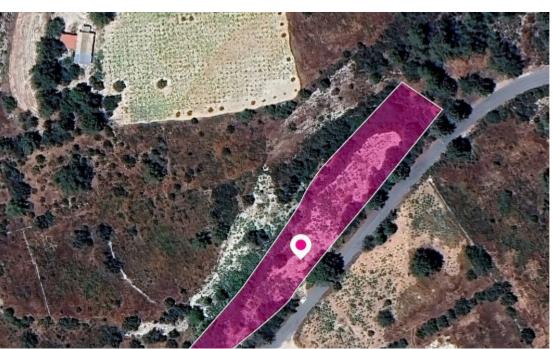

**Ref:** al1630

Total plot's-land's area: 3494 m²

Available from: 2024-04-23

Offered at: **65,000** 

Type: Agricultura

Residential field, extending to about 3.494 sq.m. in total. Access to the field is via a registered road with total frontage of approx. 160m. The asset is located approx. 300 m north from the centre of the community The property falls within Zone H6, with a building coefficient of 20%, coverage of 20%, and permission for 2 floors (8.3m) of construction. GPS coordinates: 34.836253 32.888995...