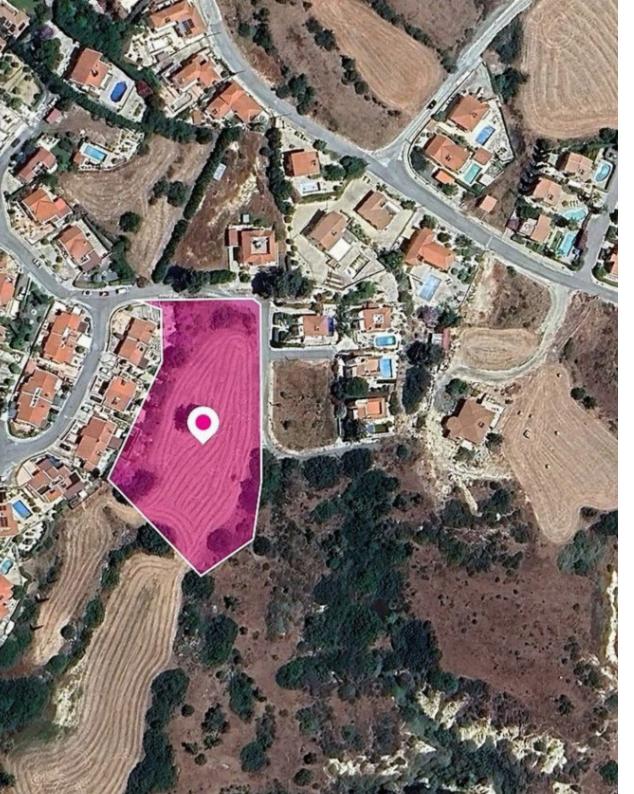

**Estate ID:** 32563

**Ref:** al1626

Total plot's-land's area: 5352 m<sup>2</sup>

Available from: 2024-04-23

Offered at: **64,00**0

Type: Agricultura

Residential Field, extending to about 5.352 sq.m. in total. The property has a flat surface. The asset is located approx. 350m from Pissouri centre. The property falls within Zone H3, with a building coefficient of 60%, coverage of 35%, and permission for 2 floors (8.3m) of construction. GPS coordinates: 34.666261 32.704180...