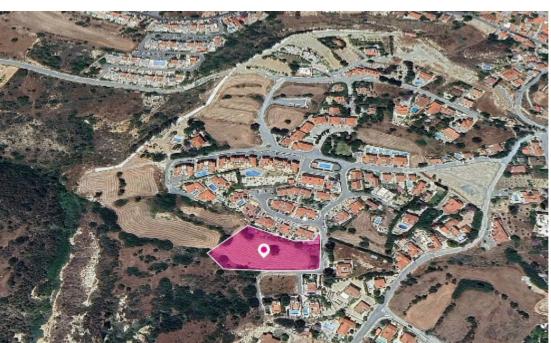

**Estate ID:** 32563

**Ref:** al1626

Total plot's-land's area: 5352 m<sup>2</sup>

Available from: 2024-04-23

Offered at: **64,00**0

Type: Agricultura

Residential Field, extending to about 5.352 sq.m. in total. The property has a flat surface. The asset is located approx. 350m from Pissouri centre. The property falls within Zone H3, with a building coefficient of 60%, coverage of 35%, and permission for 2 floors (8.3m) of construction. GPS coordinates: 34.666261 32.704180...