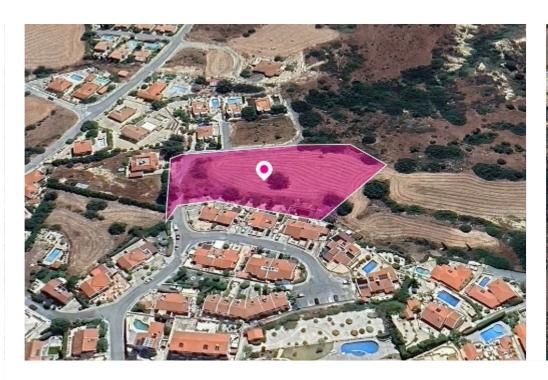

**Estate ID:** 32563

**Ref:** al1626

Total plot's-land's area: 5352 m<sup>2</sup>

Available from: 2024-04-23

Offered at: **64,00**0

Type: Agricultura

Residential Field, extending to about 5.352 sq.m. in total. The property has a flat surface. The asset is located approx. 350m from Pissouri centre. The property falls within Zone H3, with a building coefficient of 60%, coverage of 35%, and permission for 2 floors (8.3m) of construction. GPS coordinates: 34.666261 32.704180...