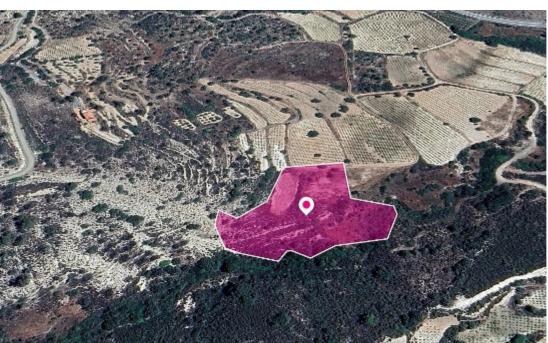

**Offered at:** € 65,000

**Estate ID:** 32569

**Ref:** al1623

Total plot's-land's area: 9365 m²

Available from: 2024-04-23

The property is a residential field of 9,365sq.m. in total and it is located 400 meters(approx.) west of Agios Mamas – Korfi road and 800m(approx.) southwest of the community centre. The adjacent field is also available for sale ref.no. #43916. The property falls within Zone ?6?, with a building coefficient of 25%, coverage of 15%, and permission for 2 floors (8.3m) of construction. GPS coordinates: 34.842488, 32.945863...

## **Estate on map:**

Website: realty.com.cy/p/residential-field-in-agios-mamas-

community-limassol-al1623

Email: info@rimatech.com.cy

**Phone:** +35795958898 // +35725714014

This ad is presented by listings admin, under supervision from,