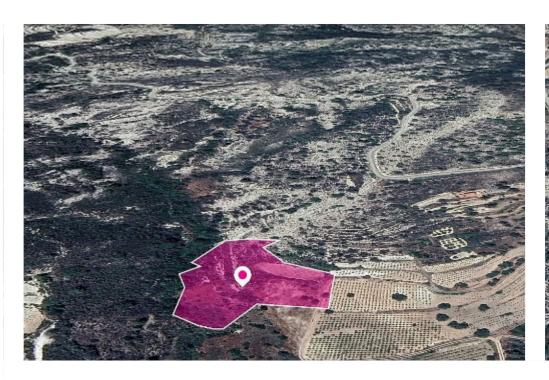

**Offered at:** € 65,000

**Estate ID:** 32569

**Ref:** al1623

Total plot's-land's area: 9365 m²

Available from: 2024-04-23

The property is a residential field of 9,365sq.m. in total and it is located 400 meters(approx.) west of Agios Mamas – Korfi road and 800m(approx.) southwest of the community centre. The adjacent field is also available for sale ref.no. #43916. The property falls within Zone ?6?, with a building coefficient of 25%, coverage of 15%, and permission for 2 floors (8.3m) of construction. GPS coordinates: 34.842488, 32.945863...

## **Estate on map:**

Website: realty.com.cy/p/residential-field-in-agios-mamas-

community-limassol-al1623

Email: info@rimatech.com.cy

**Phone:** +35795958898 // +35725714014

This ad is presented by listings admin, under supervision from,