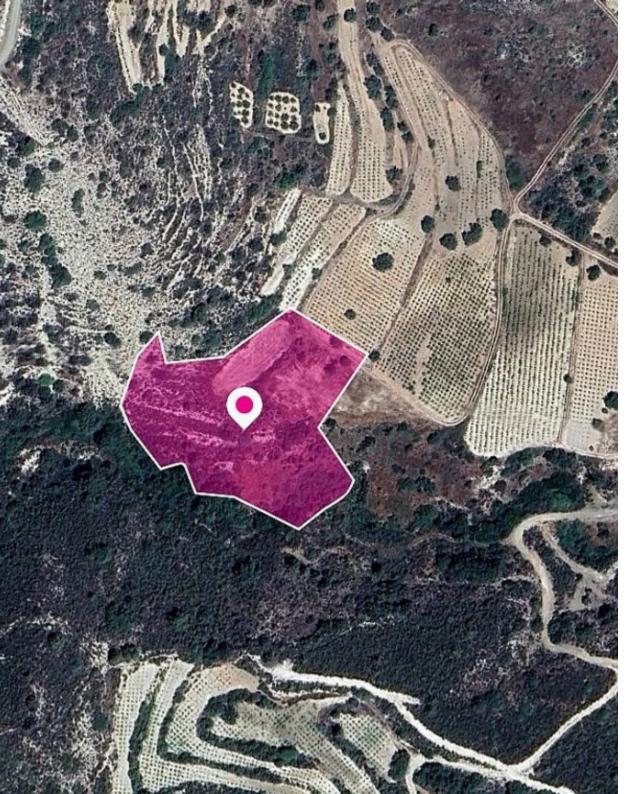

**Offered at:** € 65,000

**Estate ID:** 32569

**Ref:** al1623

Total plot's-land's area: 9365 m²

Available from: 2024-04-23

The property is a residential field of 9,365sq.m. in total and it is located 400 meters(approx.) west of Agios Mamas – Korfi road and 800m(approx.) southwest of the community centre. The adjacent field is also available for sale ref.no. #43916. The property falls within Zone ?6?, with a building coefficient of 25%, coverage of 15%, and permission for 2 floors (8.3m) of construction. GPS coordinates: 34.842488, 32.945863...

## **Estate on map:**

Website: realty.com.cy/p/residential-field-in-agios-mamas-

community-limassol-al1623

Email: info@rimatech.com.cy

**Phone:** +35795958898 // +35725714014

This ad is presented by listings admin, under supervision from,