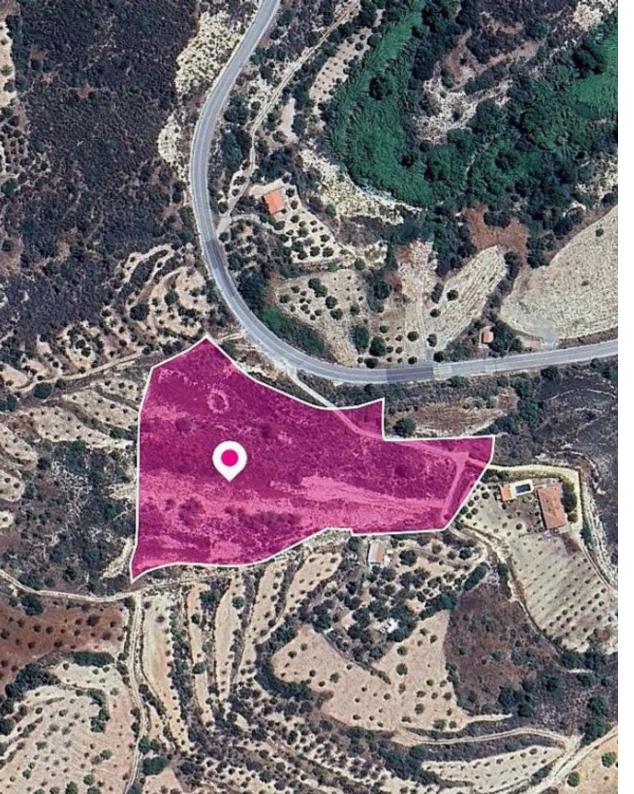

**Estate ID:** 32595

**Ref:** al1609

Total plot's-land's area: 16318 m²

Available from: 2024-04-23

Offered at: **50,000** 

Type: Agricultura

The property is an agricultural field of 16,318 sq.m. in total. Access to the field is via a registered road on the eastern border of 100m (approx.) frontage. The asset is located 900m(approx.) east of Limnatis community centre and 20km(approx.) from Limassol city. The property falls within Zone ?3, with a building coefficient of 10%, coverage of 10%, and permission for 2 floors (8.3m) of construction. GPS coordinates: 34.813530, 32.958239...