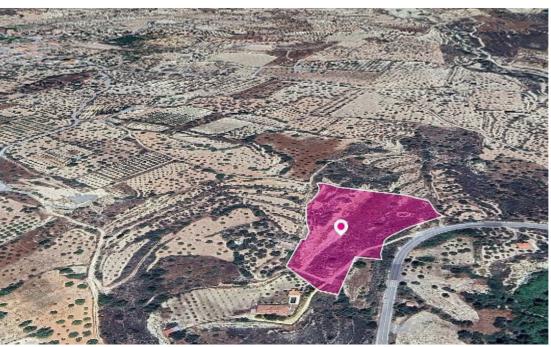

**Estate ID:** 32595

**Ref:** al1609

Total plot's-land's area: 16318 m²

Available from: 2024-04-23

Offered at: **50,000** 

Type: Agricultura

The property is an agricultural field of 16,318 sq.m. in total. Access to the field is via a registered road on the eastern border of 100m (approx.) frontage. The asset is located 900m(approx.) east of Limnatis community centre and 20km(approx.) from Limassol city. The property falls within Zone ?3, with a building coefficient of 10%, coverage of 10%, and permission for 2 floors (8.3m) of construction. GPS coordinates: 34.813530, 32.958239...