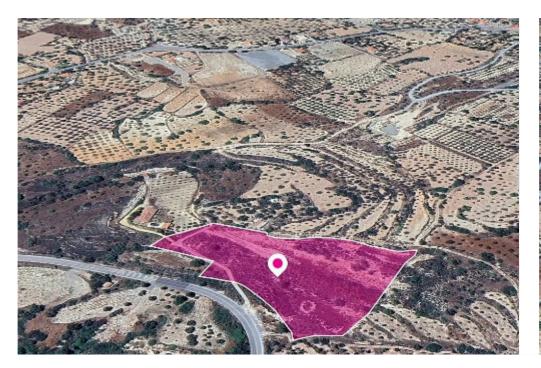

**Estate ID:** 32595

**Ref:** al1609

Total plot's-land's area: 16318 m²

Available from: 2024-04-23

Offered at: **50,000** 

Type: Agricultura

The property is an agricultural field of 16,318 sq.m. in total. Access to the field is via a registered road on the eastern border of 100m (approx.) frontage. The asset is located 900m(approx.) east of Limnatis community centre and 20km(approx.) from Limassol city. The property falls within Zone ?3, with a building coefficient of 10%, coverage of 10%, and permission for 2 floors (8.3m) of construction. GPS coordinates: 34.813530, 32.958239...