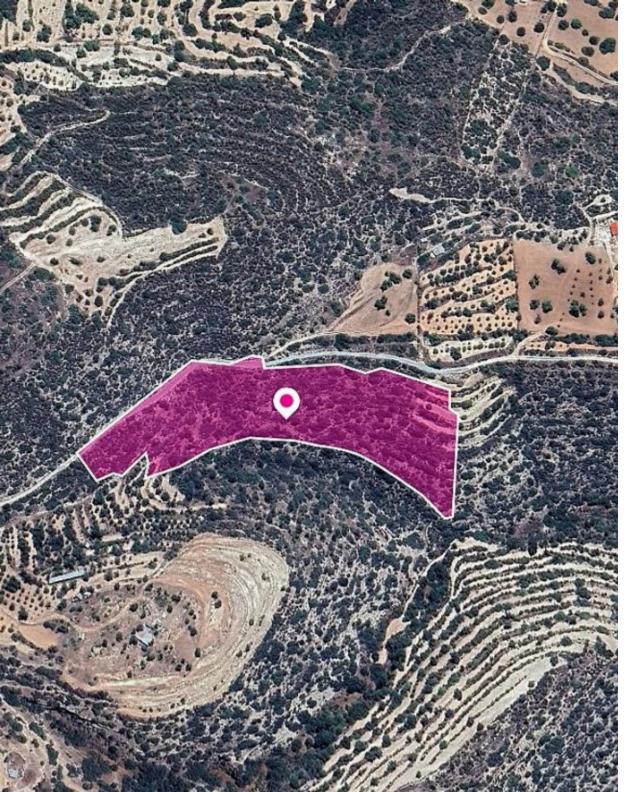

The property is an agricultural and special protection field of 20,402 sq.m. in total. The field has access through a registered footpath on its northeastern border with a frontage of 170m (approx.) The asset is located approx. 1km south of the centre of the village, 1km from the main road connecting Spitalli – Gerasa villages and approx. 1,1km east of Korfi - Paramytha road. The property falls within a duel Zone: - ?3 (98%) with a building coefficient of 10%, coverage of 10%, and permission for 2 floors (8.3m) of construction - Z3 (2%) with a building coefficient of 1%, coverage of 1%, and permission for 1 floor (5m) of construction. GPS coordinates: 34.779318, 32.979444...