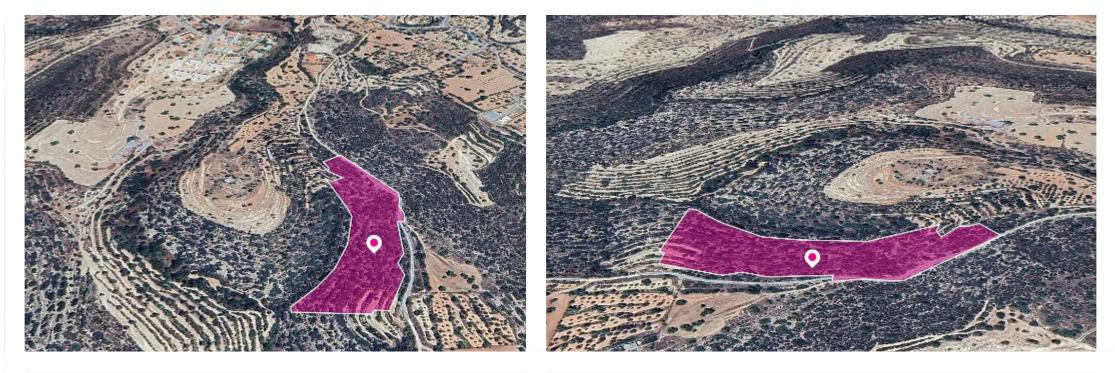

The property is an agricultural and special protection field of 20,402 sq.m. in total. The field has access through a registered footpath on its northeastern border with a frontage of 170m (approx.) The asset is located approx. 1km south of the centre of the village, 1km from the main road connecting Spitalli – Gerasa villages and approx. 1,1km east of Korfi - Paramytha road. The property falls within a duel Zone: - ?3 (98%) with a building coefficient of 10%, coverage of 10%, and permission for 2 floors (8.3m) of construction - Z3 (2%) with a building coefficient of 1%, coverage of 1%, and permission for 1 floor (5m) of construction. GPS coordinates: 34.779318, 32.979444...