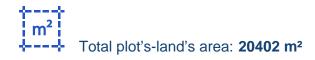

The property is an agricultural and special protection field of 20,402 sq.m. in total. The field has access through a registered footpath on its northeastern border with a frontage of 170m (approx.) The asset is located approx. 1km south of the centre of the village, 1km from the main road connecting Spitalli – Gerasa villages and approx. 1,1km east of Korfi - Paramytha road. The property falls within a duel Zone: - ?3 (98%) with a building coefficient of 10%, coverage of 10%, and permission for 2 floors (8.3m) of construction - Z3 (2%) with a building coefficient of 1%, coverage of 1%, and permission for 1 floor (5m) of construction. GPS coordinates: 34.779318, 32.979444...