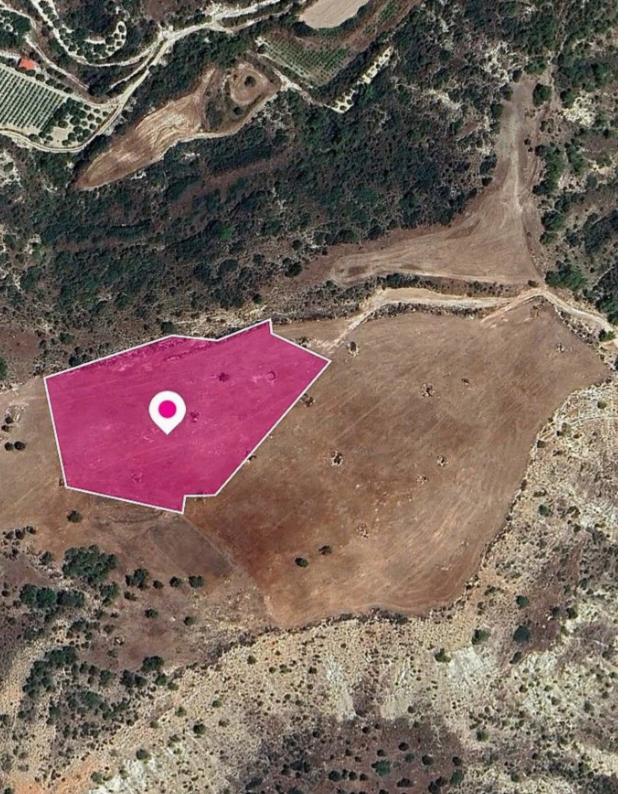

**Estate ID:** 32603

**Ref:** al1604

Total plot's-land's area: 16389 m²

Available from: 2024-04-23

Offered at: **33,500** 

Type: Agricultura

Agricultural field, extending to about 16,389 sq.m. in total. Access to the property can be gained via a right of a way. The asset is located approx. 1km south of Limassol - Paphos highway and approx. 2 km west of Pissouri area. The property falls within Zone ?3, with a building coefficient of 10%, coverage of 10%, and permission for 2 floors (8.3m) of construction. GPS coordinates: 34.666795 32.672948...