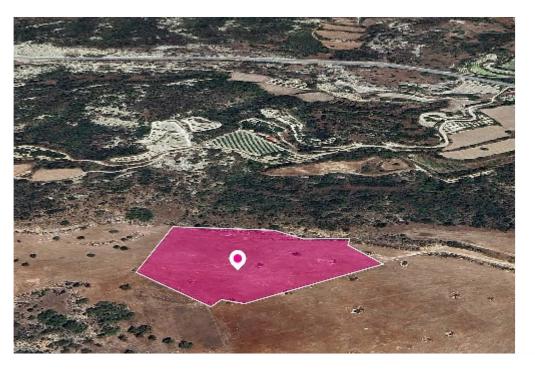

**Estate ID:** 32603

**Ref:** al1604

Total plot's-land's area: 16389 m²

Available from: 2024-04-23

Offered at: **33,500** 

Type: Agricultura

Agricultural field, extending to about 16,389 sq.m. in total. Access to the property can be gained via a right of a way. The asset is located approx. 1km south of Limassol - Paphos highway and approx. 2 km west of Pissouri area. The property falls within Zone ?3, with a building coefficient of 10%, coverage of 10%, and permission for 2 floors (8.3m) of construction. GPS coordinates: 34.666795 32.672948...