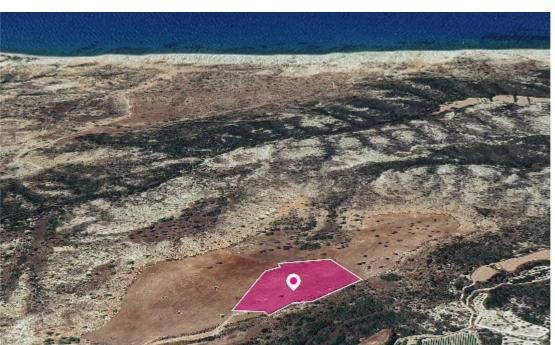

**Estate ID:** 32603

**Ref:** al1604

Total plot's-land's area: 16389 m²

Available from: 2024-04-23

Offered at: **33,500** 

Type: Agricultura

Agricultural field, extending to about 16,389 sq.m. in total. Access to the property can be gained via a right of a way. The asset is located approx. 1km south of Limassol - Paphos highway and approx. 2 km west of Pissouri area. The property falls within Zone ?3, with a building coefficient of 10%, coverage of 10%, and permission for 2 floors (8.3m) of construction. GPS coordinates: 34.666795 32.672948...