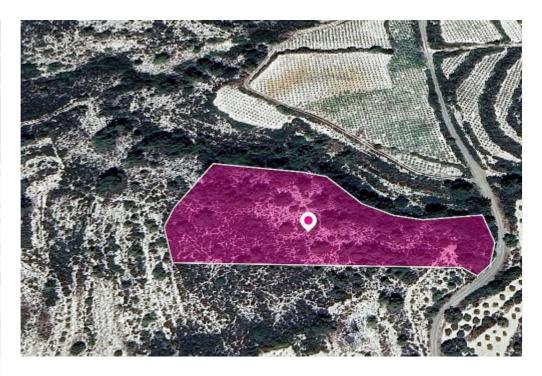

**Offered at:** €10,000

**Estate ID:** 32607

**Ref:** al1602

Total plot's-land's area: **7479 m²** 

Available from: 2024-04-23

Offered at: 10,000

Type: Agricultura

Agricultural field of 7,479 sq.m. in total. Access to the field is via a registered dirt road along its northeastern boundary on a ravine along its northwestern boundary. The asset is located approx. 1.8 km southwest of the village. The property falls within Zone ?3, with a building coefficient of 10%, coverage of 10%, and permission for 2 floors (8.3m) of construction. GPS coordinates: 34.841021 32.930027...