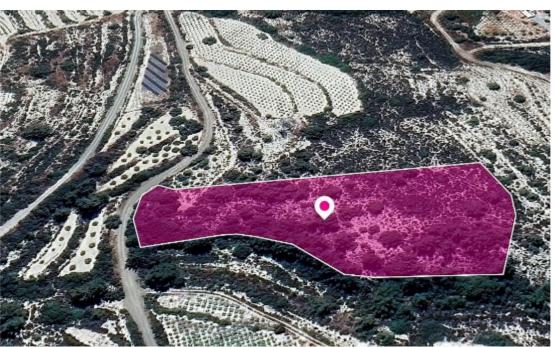

**Offered at:** €10,000

**Estate ID:** 32607

**Ref:** al1602

Total plot's-land's area: **7479 m²** 

Available from: 2024-04-23

Offered at: 10,000

Type: Agricultura

Agricultural field of 7,479 sq.m. in total. Access to the field is via a registered dirt road along its northeastern boundary on a ravine along its northwestern boundary. The asset is located approx. 1.8 km southwest of the village. The property falls within Zone ?3, with a building coefficient of 10%, coverage of 10%, and permission for 2 floors (8.3m) of construction. GPS coordinates: 34.841021 32.930027...