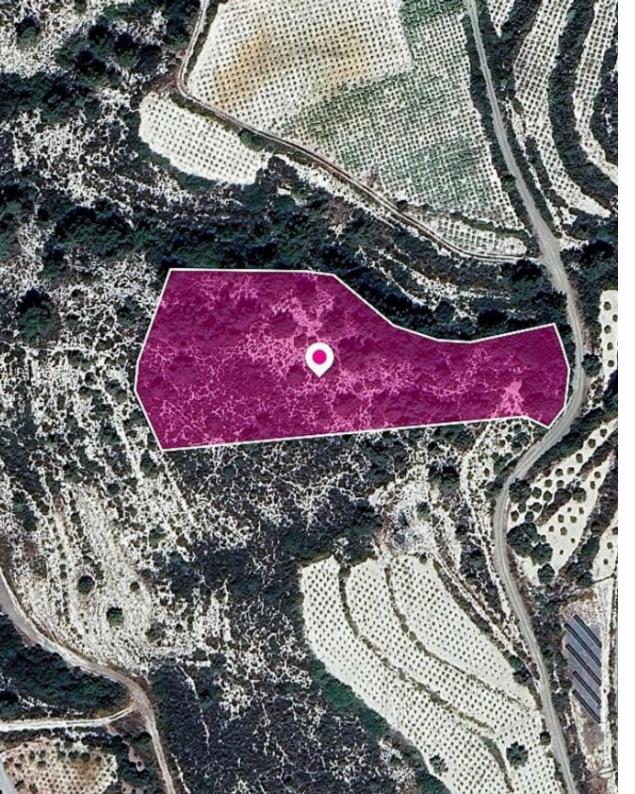

**Offered at:** €10,000

**Estate ID:** 32607

**Ref:** al1602

Total plot's-land's area: **7479 m²** 

Available from: 2024-04-23

Offered at: 10,000

Type: Agricultura

Agricultural field of 7,479 sq.m. in total. Access to the field is via a registered dirt road along its northeastern boundary on a ravine along its northwestern boundary. The asset is located approx. 1.8 km southwest of the village. The property falls within Zone ?3, with a building coefficient of 10%, coverage of 10%, and permission for 2 floors (8.3m) of construction. GPS coordinates: 34.841021 32.930027...