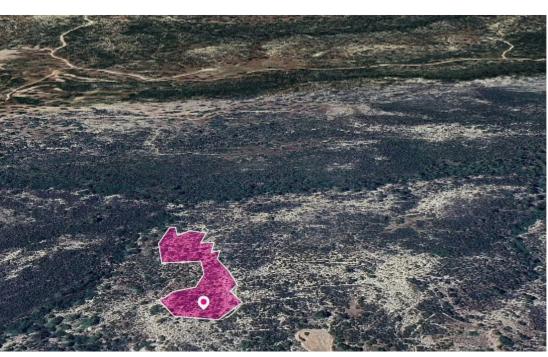

**Ref:** al1574

Total plot's-land's area: **7358** m<sup>2</sup>

Available from: 2024-04-23

Offered at: 3,000

Type: Agricultura

Special protection field, extending to about 7,358 sq.m. in total. The asset is located approx. 3.3km west from the centre of the village The property falls within Zone Z3, with a building coefficient of 1%, coverage of 1%, and permission for 1 floors (5m) of construction. GPS coordinates: 34.731059 32.697233...