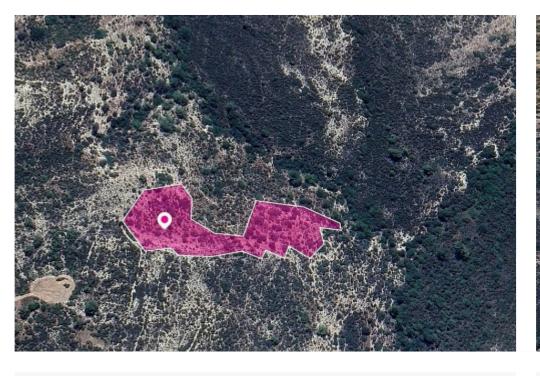

**Ref:** al1574

Total plot's-land's area: **7358** m<sup>2</sup>

Available from: 2024-04-23

Offered at: 3,000

Type: Agricultura

Special protection field, extending to about 7,358 sq.m. in total. The asset is located approx. 3.3km west from the centre of the village The property falls within Zone Z3, with a building coefficient of 1%, coverage of 1%, and permission for 1 floors (5m) of construction. GPS coordinates: 34.731059 32.697233...