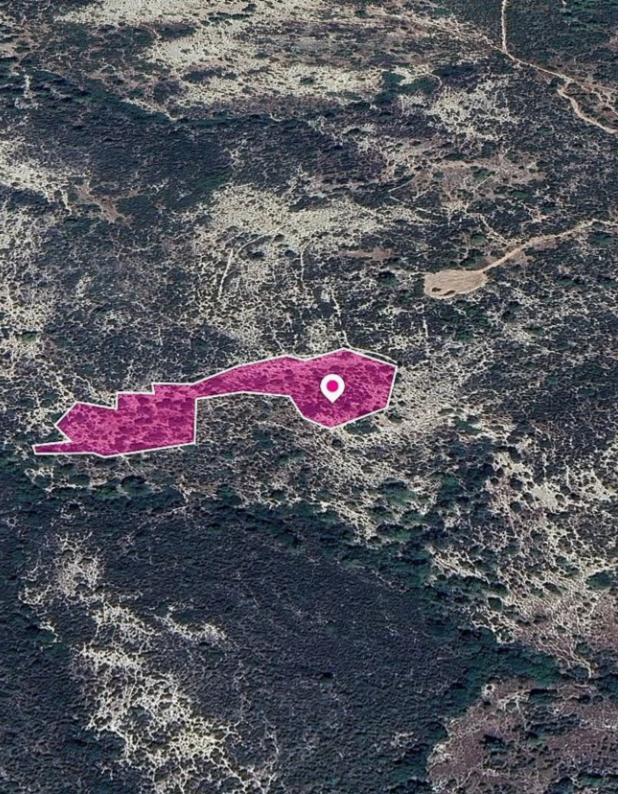

**Ref:** al1574

Total plot's-land's area: **7358** m<sup>2</sup>

Available from: 2024-04-23

Offered at: 3,000

Type: Agricultura

Special protection field, extending to about 7,358 sq.m. in total. The asset is located approx. 3.3km west from the centre of the village The property falls within Zone Z3, with a building coefficient of 1%, coverage of 1%, and permission for 1 floors (5m) of construction. GPS coordinates: 34.731059 32.697233...