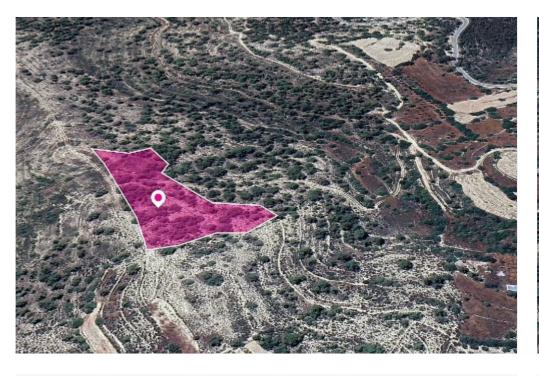

**Offered at:** €2,700

**Estate ID:** 32661

**Ref:** al1571

Total plot's-land's area: 8696 m²

Available from: 2024-04-23

Offered at: 2,700

Type: Agricultura

The property is a 50% share (corresponds to approx.4,348m²) of a special protection field of 8,696 sq.m. in total. The field is located 150m(approx.) northeast of the Ayios Therapon-Alassa road and 2.2km(approx.) west of road Alassa - Lofou and approx. 2.3km southeast of the village centre. The property falls within Zone Z1, with a building coefficient of 6%, coverage of 6%, and permission for 2 floors (8.3m) of construction. GPS coordinates: 34.788634, 32.865407...