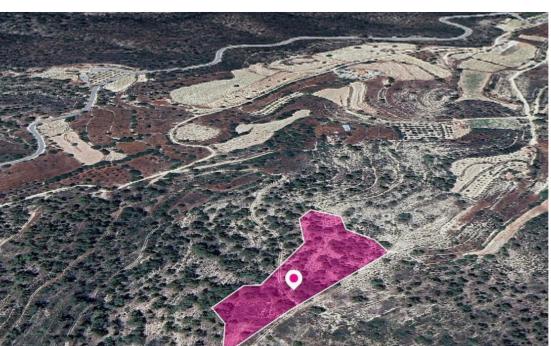

**Offered at:** €2,700

**Estate ID:** 32661

**Ref:** al1571

Total plot's-land's area: 8696 m²

Available from: 2024-04-23

Offered at: 2,700

Type: Agricultura

The property is a 50% share (corresponds to approx.4,348m²) of a special protection field of 8,696 sq.m. in total. The field is located 150m(approx.) northeast of the Ayios Therapon-Alassa road and 2.2km(approx.) west of road Alassa - Lofou and approx. 2.3km southeast of the village centre. The property falls within Zone Z1, with a building coefficient of 6%, coverage of 6%, and permission for 2 floors (8.3m) of construction. GPS coordinates: 34.788634, 32.865407...