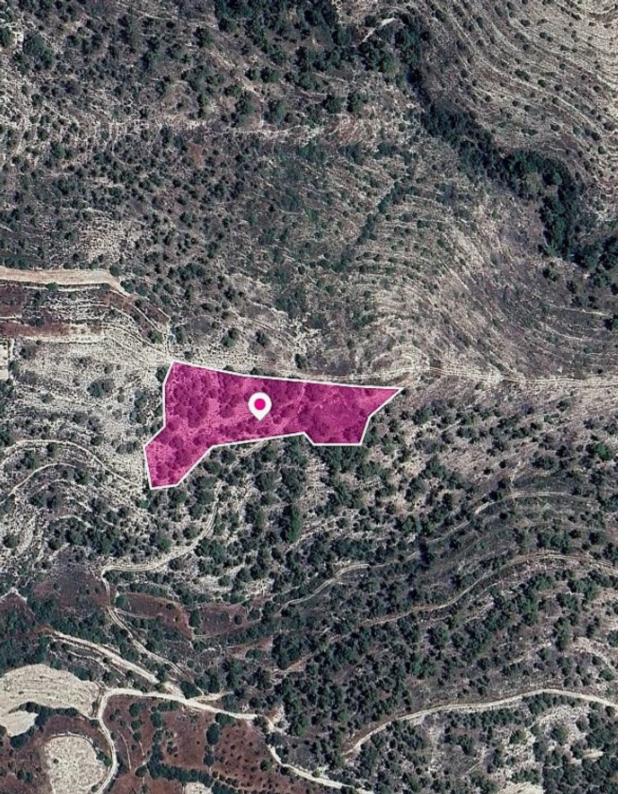

**Offered at:** €2,700

**Estate ID:** 32661

**Ref:** al1571

Total plot's-land's area: 8696 m²

Available from: 2024-04-23

Offered at: 2,700

Type: Agricultura

The property is a 50% share (corresponds to approx.4,348m²) of a special protection field of 8,696 sq.m. in total. The field is located 150m(approx.) northeast of the Ayios Therapon-Alassa road and 2.2km(approx.) west of road Alassa - Lofou and approx. 2.3km southeast of the village centre. The property falls within Zone Z1, with a building coefficient of 6%, coverage of 6%, and permission for 2 floors (8.3m) of construction. GPS coordinates: 34.788634, 32.865407...