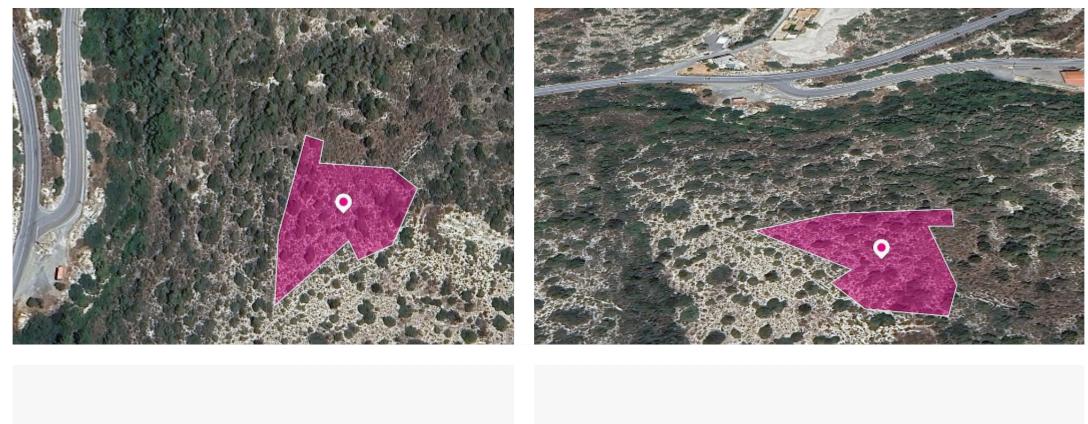

**Offered at:** €30,000

**Estate ID:** 32667

**Ref:** al1567

Total plot's-land's area: 3345 m²

Available from: 2024-04-23

Offered at: **30,000** 

Type: **Agricultura**l

The property is a 68% share (corresponds to approx. 2,242sq.m.) of an agricultural field of 3,345sq.m. in total and is located in Parekklisia Community, Limassol. The asset is located approx. 125m east of the road connecting Limassol-Parekklisia and 600m north of Limassol – Nicosia motorway. The property falls within Zone ?3, with a building coefficient of 10%, coverage of 10%, and permission for 2 floors (8.3m) of construction. GPS coordinates: 34.721964, 33.165851...