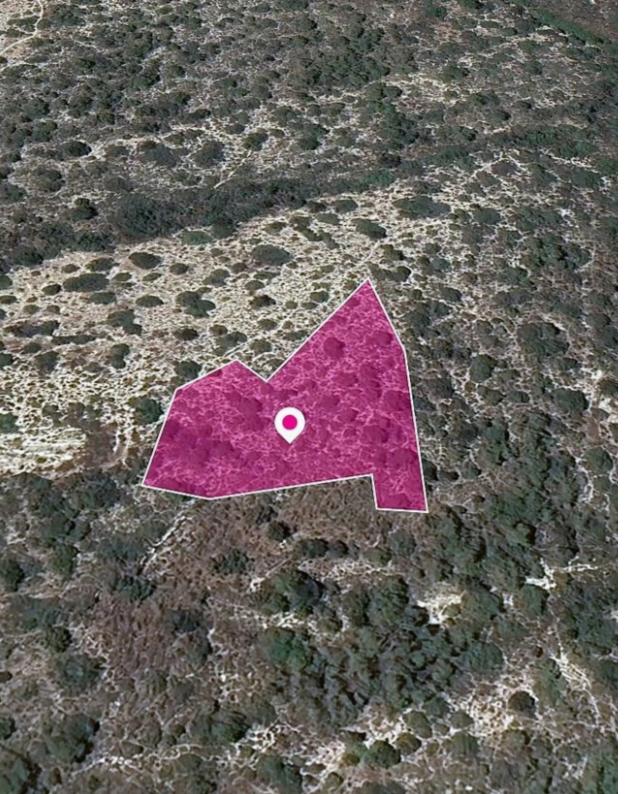

**Offered at:** €30,000

**Estate ID:** 32667

**Ref:** al1567

Total plot's-land's area: 3345 m²

Available from: 2024-04-23

Offered at: **30,000** 

Type: **Agricultura**l

The property is a 68% share (corresponds to approx. 2,242sq.m.) of an agricultural field of 3,345sq.m. in total and is located in Parekklisia Community, Limassol. The asset is located approx. 125m east of the road connecting Limassol-Parekklisia and 600m north of Limassol – Nicosia motorway. The property falls within Zone ?3, with a building coefficient of 10%, coverage of 10%, and permission for 2 floors (8.3m) of construction. GPS coordinates: 34.721964, 33.165851...