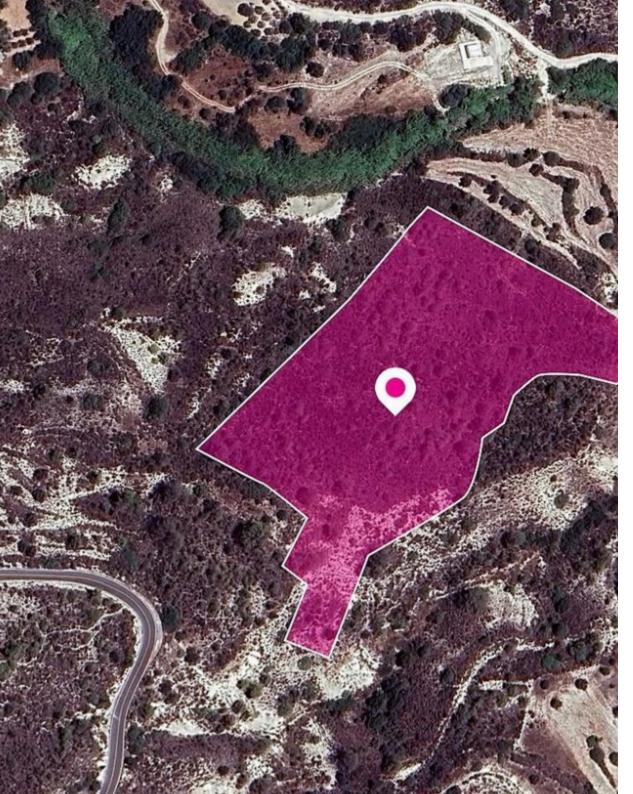

**Estate ID:** 32671

**Ref:** al1565

Total plot's-land's area: 20068 m²

Available from: 2024-04-23

Offered at: 28,000

Type: Agricultura

The property is an agricultural field of 20,068 sq.m. in total. The nearest registered road is (approx.)60m. The asset is located approx. 740m southeast of the centre of the village and approx. 100m northeast of the road that connects Asgata-Kalavasos villages. The property falls within a duel Zone: - Zone ?3(93%), with a building coefficient of 10%, coverage of 10%, and permission for 2 floors (8.3m) of construction - Zone Z3 (7%), with a building coefficient of 1%, coverage of 1%, and permission for 1 floor (5m) of construction. GPS coordinates: 34.776584, 33.265267...