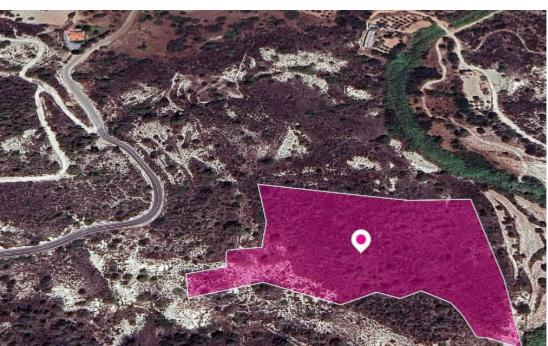

**Estate ID:** 32671

**Ref:** al1565

Total plot's-land's area: 20068 m²

Available from: 2024-04-23

Offered at: 28,000

Type: Agricultura

The property is an agricultural field of 20,068 sq.m. in total. The nearest registered road is (approx.)60m. The asset is located approx. 740m southeast of the centre of the village and approx. 100m northeast of the road that connects Asgata-Kalavasos villages. The property falls within a duel Zone: - Zone ?3(93%), with a building coefficient of 10%, coverage of 10%, and permission for 2 floors (8.3m) of construction - Zone Z3 (7%), with a building coefficient of 1%, coverage of 1%, and permission for 1 floor (5m) of construction. GPS coordinates: 34.776584, 33.265267...