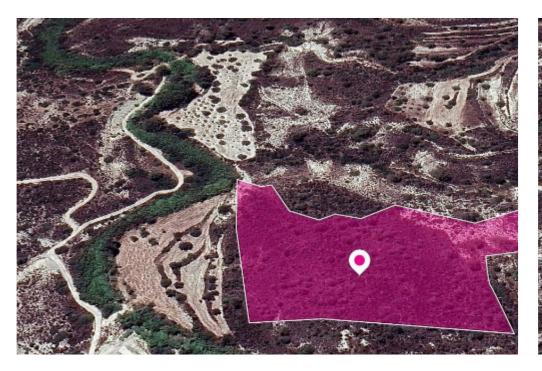

**Estate ID:** 32671

**Ref:** al1565

Total plot's-land's area: 20068 m²

Available from: 2024-04-23

Offered at: 28,000

Type: Agricultura

The property is an agricultural field of 20,068 sq.m. in total. The nearest registered road is (approx.)60m. The asset is located approx. 740m southeast of the centre of the village and approx. 100m northeast of the road that connects Asgata-Kalavasos villages. The property falls within a duel Zone: - Zone ?3(93%), with a building coefficient of 10%, coverage of 10%, and permission for 2 floors (8.3m) of construction - Zone Z3 (7%), with a building coefficient of 1%, coverage of 1%, and permission for 1 floor (5m) of construction. GPS coordinates: 34.776584, 33.265267...