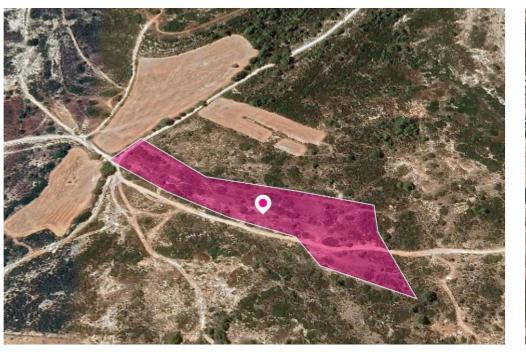

**Offered at:** €20,000

**Estate ID:** 32675

**Ref:** al1559

Total plot's-land's area: 19064 m²

Available from: 2024-04-23

Offered at: 20,000

Type: **Agricultura**l

The property is a 50% share (corresponds to approx. 8,032sq.m.) of an agricultural field of 19,064 sq. m. in total. The field is located 600m(approx.) of the nearest road and abuts un-registered dirt roads on its northern and eastern borders. The property is located 1,4km(approx.) southwest of the main road which connects Agios Amvrosios and the highway The property falls within Zone ?3, with a building coefficient of 10%, coverage of 10%, and permission for 2 floors (8.3m) of construction. GPS coordinates: 34.755907, 32.828269...