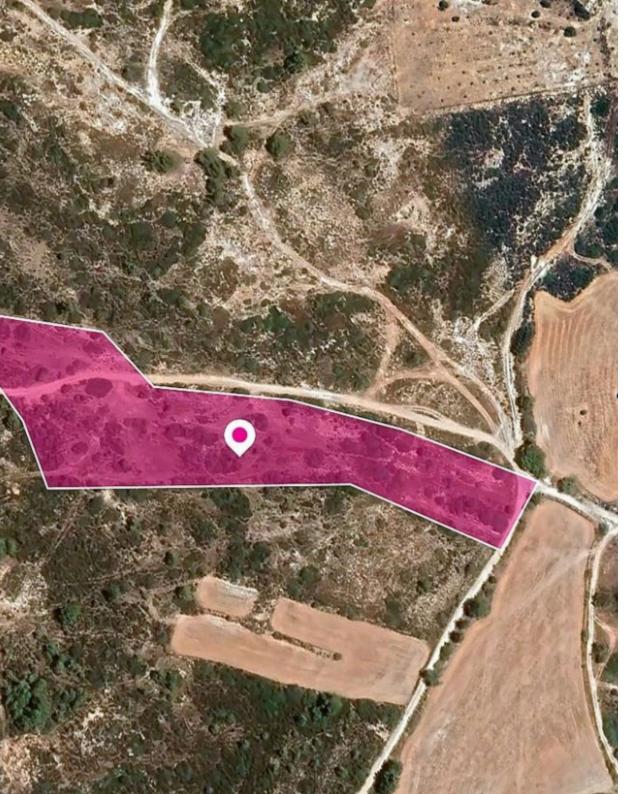

**Offered at:** €20,000

**Estate ID:** 32675

**Ref:** al1559

Total plot's-land's area: 19064 m²

Available from: 2024-04-23

Offered at: 20,000

Type: **Agricultura**l

The property is a 50% share (corresponds to approx. 8,032sq.m.) of an agricultural field of 19,064 sq. m. in total. The field is located 600m(approx.) of the nearest road and abuts un-registered dirt roads on its northern and eastern borders. The property is located 1,4km(approx.) southwest of the main road which connects Agios Amvrosios and the highway The property falls within Zone ?3, with a building coefficient of 10%, coverage of 10%, and permission for 2 floors (8.3m) of construction. GPS coordinates: 34.755907, 32.828269...