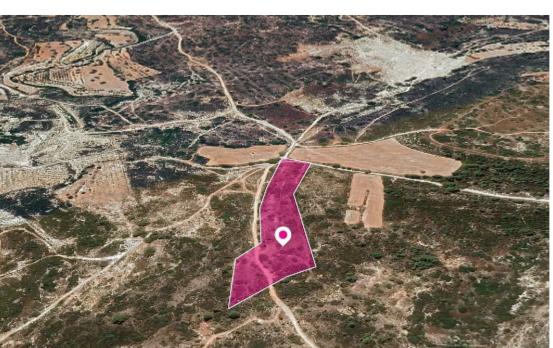

**Offered at:** €20,000

**Estate ID:** 32675

**Ref:** al1559

Total plot's-land's area: 19064 m²

Available from: 2024-04-23

Offered at: 20,000

Type: **Agricultura**l

The property is a 50% share (corresponds to approx. 8,032sq.m.) of an agricultural field of 19,064 sq. m. in total. The field is located 600m(approx.) of the nearest road and abuts un-registered dirt roads on its northern and eastern borders. The property is located 1,4km(approx.) southwest of the main road which connects Agios Amvrosios and the highway The property falls within Zone ?3, with a building coefficient of 10%, coverage of 10%, and permission for 2 floors (8.3m) of construction. GPS coordinates: 34.755907, 32.828269...