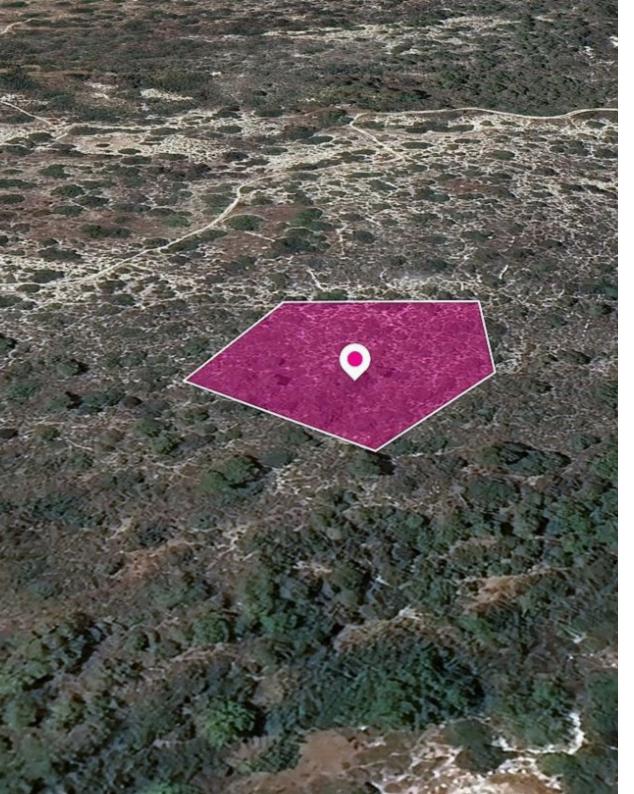

**Offered at:** € 9,500

**Estate ID:** 32701

**Ref:** al1540

Total plot's-land's area: 3345 m²

Available from: 2024-04-23

Offered at: 9,500

Type: Agricultura

The property is a 68% share (corresponds to approx.2,275sq.m.) of an agricultural field of 3,345 sq.m. in total and is located in Parekklisia Community, Limassol. The asset is located approx. 430 meters southeast of the road connecting Limassol - Parekklisia. The nearest registered road is approx.40m away. The property falls within Zone ?3, with a building coefficient of 10%, coverage of 10%, and permission for 2 floors (8.3m) of construction. GPS coordinates: 34.725872, 33.155928...