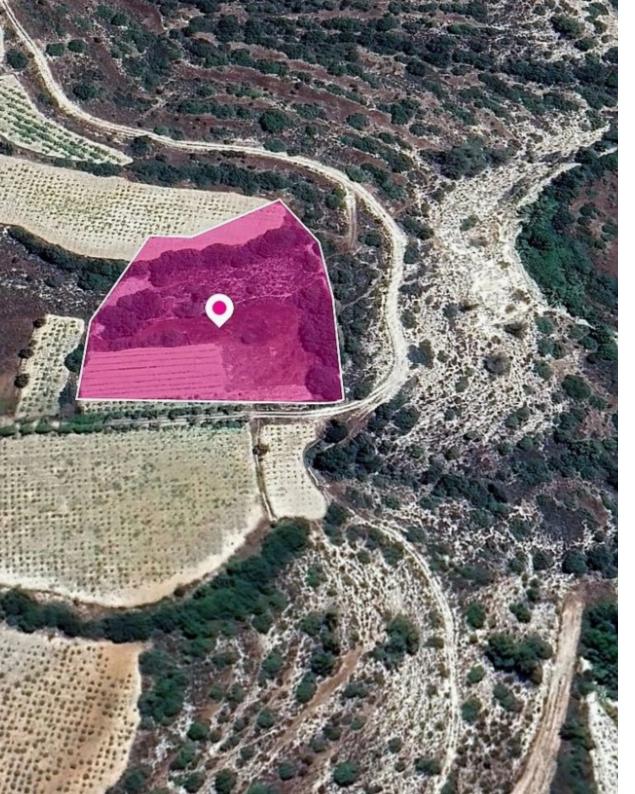

**Offered at:** € 9,000

**Estate ID:** 32711

**Ref:** al1535

Total plot's-land's area: 6021 m²

Available from: 2024-04-23

Offered at: 9,000

Type: Agricultura

The property is a Special Protection field of 6,021 sq. m. in total. It is located in Agios Therapon Community. Access to the field is via a registered road on it's eastern side of the property. Total frontage is approx. 100m The asset is located approx. 1,8km southwest of the village community centre and 980m west of Souni - Ayios Therapon road. The property falls within Zone Z1, with a building coefficient of 6%, coverage of 6%, and permission for 2 floors (8.3m) of construction. GPS coordinates: 34.781114, 32.843681...