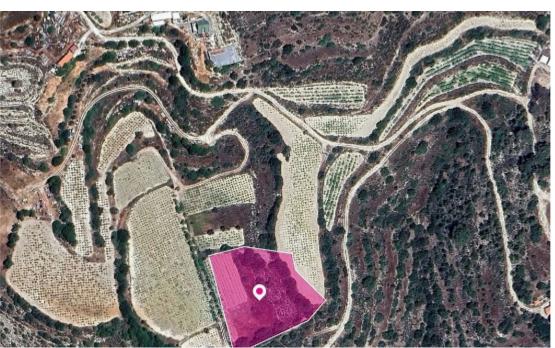

**Offered at:** € 9,000

**Estate ID:** 32711

**Ref:** al1535

Total plot's-land's area: 6021 m²

Available from: 2024-04-23

Offered at: 9,000

Type: Agricultura

The property is a Special Protection field of 6,021 sq. m. in total. It is located in Agios Therapon Community. Access to the field is via a registered road on it's eastern side of the property. Total frontage is approx. 100m The asset is located approx. 1,8km southwest of the village community centre and 980m west of Souni - Ayios Therapon road. The property falls within Zone Z1, with a building coefficient of 6%, coverage of 6%, and permission for 2 floors (8.3m) of construction. GPS coordinates: 34.781114, 32.843681...