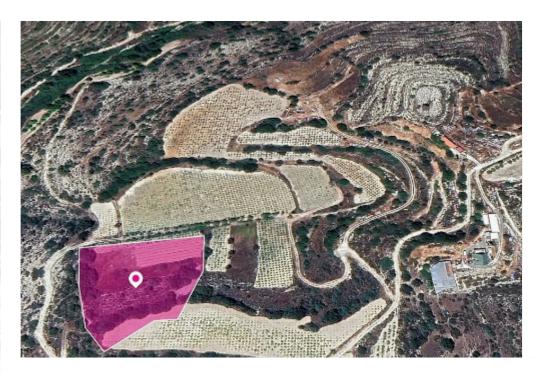

**Offered at:** € 9,000

**Estate ID:** 32711

**Ref:** al1535

Total plot's-land's area: 6021 m²

Available from: 2024-04-23

Offered at: 9,000

Type: Agricultura

The property is a Special Protection field of 6,021 sq. m. in total. It is located in Agios Therapon Community. Access to the field is via a registered road on it's eastern side of the property. Total frontage is approx. 100m The asset is located approx. 1,8km southwest of the village community centre and 980m west of Souni - Ayios Therapon road. The property falls within Zone Z1, with a building coefficient of 6%, coverage of 6%, and permission for 2 floors (8.3m) of construction. GPS coordinates: 34.781114, 32.843681...