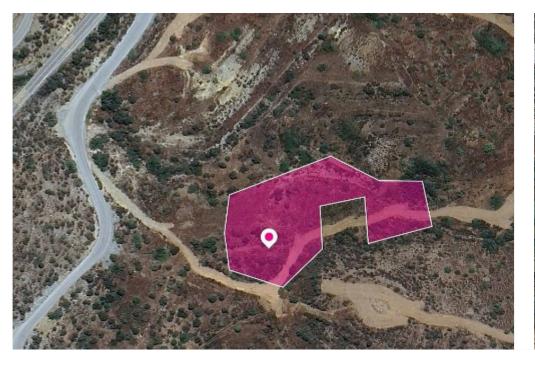

**Offered at:** € 9,000

**Estate ID:** 32713

**Ref:** al1534

Total plot's-land's area: 6429 m²

Available from: 2024-04-23

Offered at: 9,00

Type: Agricultura

The property is a 39% share (corresponds to approx. 2,500sq.m.) of an agricultural field of 6,429 sq.m. in total and is located in Parekklisia Community, Limassol. The nearest registered road is approximately 80m away. Abuts onto government land on its western border. The asset is located approx. 150m southwest of the road connecting Kellaki - Pareklisia. The property falls within Zone ?3, with a building coefficient of 10%, coverage of 10%, and permission for 2 floors (8.3m) of construction. GPS coordinates: 34.785549, 33.161852...