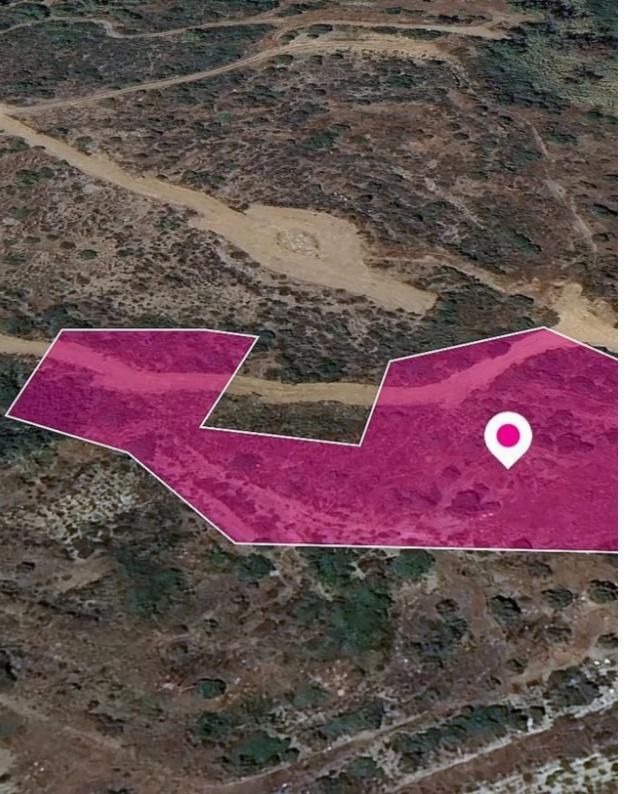

**Offered at:** € 9,000

**Estate ID:** 32713

**Ref:** al1534

Total plot's-land's area: 6429 m²

Available from: 2024-04-23

Offered at: 9,00

Type: Agricultura

The property is a 39% share (corresponds to approx. 2,500sq.m.) of an agricultural field of 6,429 sq.m. in total and is located in Parekklisia Community, Limassol. The nearest registered road is approximately 80m away. Abuts onto government land on its western border. The asset is located approx. 150m southwest of the road connecting Kellaki - Pareklisia. The property falls within Zone ?3, with a building coefficient of 10%, coverage of 10%, and permission for 2 floors (8.3m) of construction. GPS coordinates: 34.785549, 33.161852...