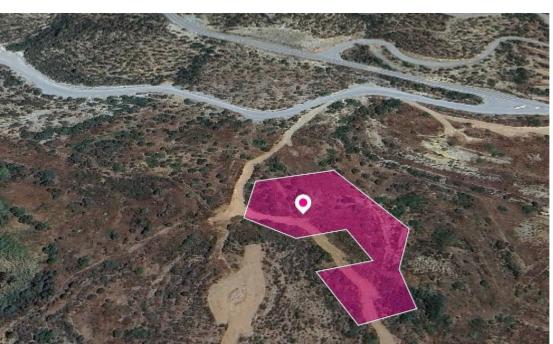

**Offered at:** € 9,000

**Estate ID:** 32713

**Ref:** al1534

Total plot's-land's area: 6429 m²

Available from: 2024-04-23

Offered at: 9,00

Type: Agricultura

The property is a 39% share (corresponds to approx. 2,500sq.m.) of an agricultural field of 6,429 sq.m. in total and is located in Parekklisia Community, Limassol. The nearest registered road is approximately 80m away. Abuts onto government land on its western border. The asset is located approx. 150m southwest of the road connecting Kellaki - Pareklisia. The property falls within Zone ?3, with a building coefficient of 10%, coverage of 10%, and permission for 2 floors (8.3m) of construction. GPS coordinates: 34.785549, 33.161852...