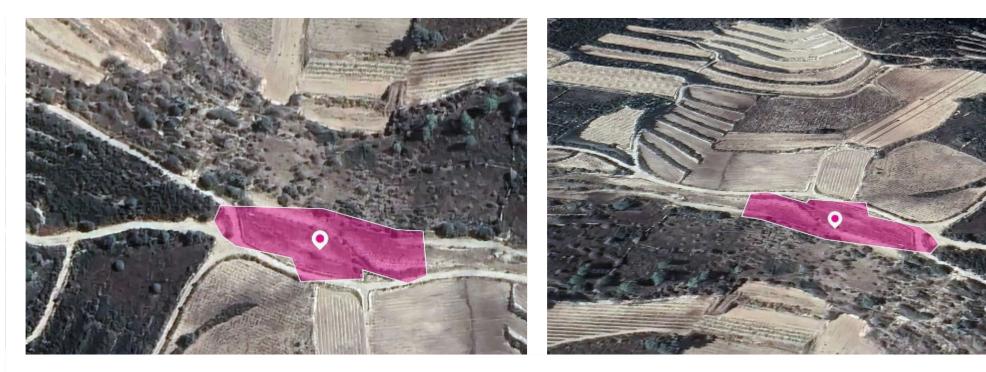

The property is an agricultural field of 4,348 sq.m. in total and it is located in Omodos Community in Limassol. The property has a long irregular shape and an inclined surface, separated into levels. The parcel abuts a registered pathway on the western border with a frontage of approximately 100m. The property was used for vineyard purposes. The adjacent field is available for sale with ref.no. #44752. The asset is located approx. 750 m northwest of the village. The property falls within Zone ?3, with a building coefficient of 10%, coverage of 10%, and permission for 2 floors (8.3m) of construction. GPS coordinates: 34.853756, 32.799182...