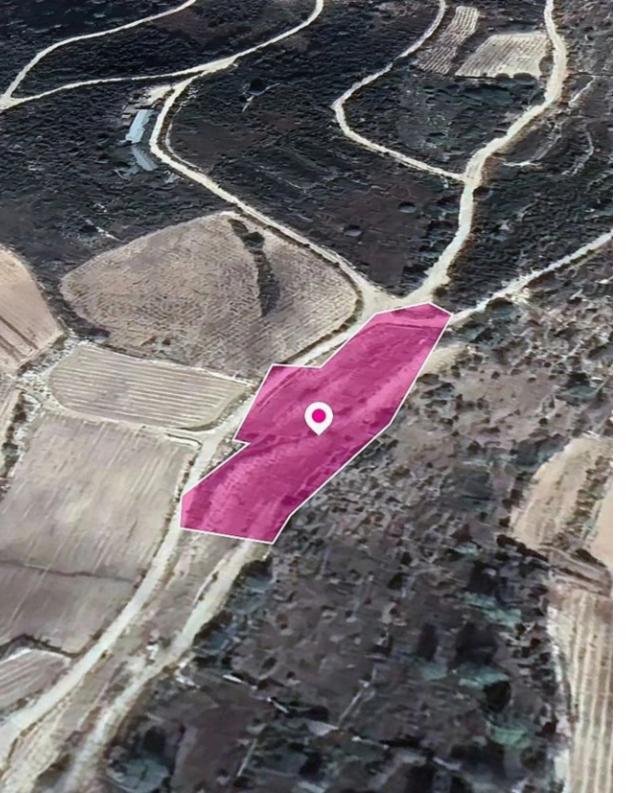

The property is an agricultural field of 4,348 sq.m. in total and it is located in Omodos Community in Limassol. The property has a long irregular shape and an inclined surface, separated into levels. The parcel abuts a registered pathway on the western border with a frontage of approximately 100m. The property was used for vineyard purposes. The adjacent field is available for sale with ref.no. #44752. The asset is located approx. 750 m northwest of the village. The property falls within Zone ?3, with a building coefficient of 10%, coverage of 10%, and permission for 2 floors (8.3m) of construction. GPS coordinates: 34.853756, 32.799182...