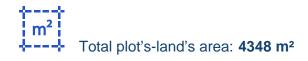

The property is an agricultural field of 4,348 sq.m. in total and it is located in Omodos Community in Limassol. The property has a long irregular shape and an inclined surface, separated into levels. The parcel abuts a registered pathway on the western border with a frontage of approximately 100m. The property was used for vineyard purposes. The adjacent field is available for sale with ref.no. #44752. The asset is located approx. 750 m northwest of the village. The property falls within Zone ?3, with a building coefficient of 10%, coverage of 10%, and permission for 2 floors (8.3m) of construction. GPS coordinates: 34.853756, 32.799182...