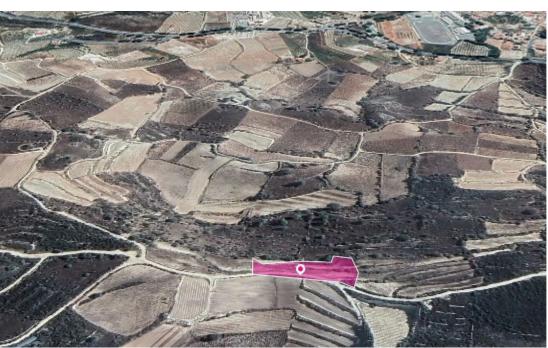

**Estate ID:** 32721

**Ref:** al1525

Total plot's-land's area: 3345 m²

Available from: 2024-04-23

Offered at: **5,500** 

Type: Agricultural

The property is an agricultural field of 3,345 sq. m. in total and is located in Omodos Community, Limassol. The property is a field with a long irregular shape and an inclined surface, separated into levels. The parcel is landlocked but gains access on the west border through an unregistered pathway with a frontage of approximately 100 meters. The nearest registered pathway is 40m away. The property was used for vineyard purposes. The adjacent fields are available for sale with ref.no. #44750 & #44751. The property has an inclined surface, separated into levels, and was used for vineyard purposes. The field is located approx. 750 m northwest of the village. The parcel gains access on ...