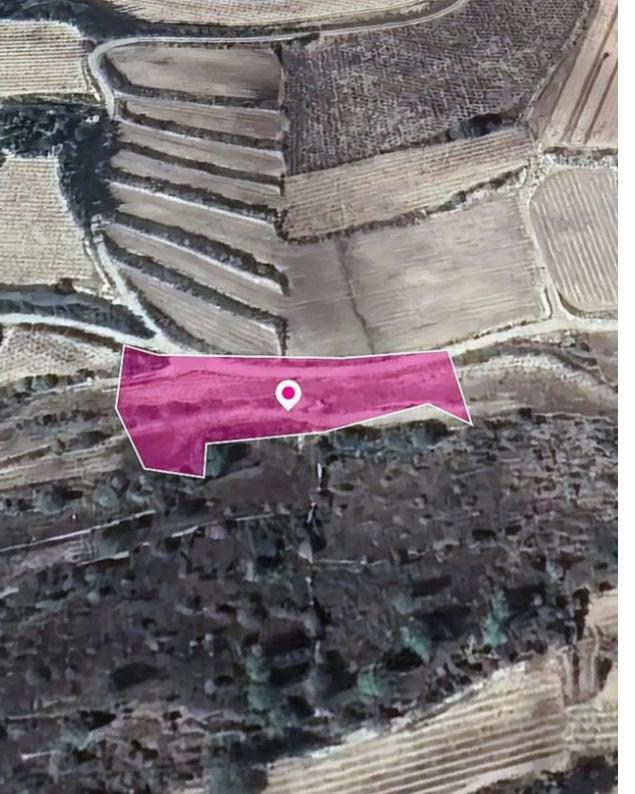

**Estate ID:** 32721

**Ref:** al1525

Total plot's-land's area: 3345 m²

Available from: 2024-04-23

Offered at: **5,500** 

Type: Agricultural

The property is an agricultural field of 3,345 sq. m. in total and is located in Omodos Community, Limassol. The property is a field with a long irregular shape and an inclined surface, separated into levels. The parcel is landlocked but gains access on the west border through an unregistered pathway with a frontage of approximately 100 meters. The nearest registered pathway is 40m away. The property was used for vineyard purposes. The adjacent fields are available for sale with ref.no. #44750 & #44751. The property has an inclined surface, separated into levels, and was used for vineyard purposes. The field is located approx. 750 m northwest of the village. The parcel gains access on ...