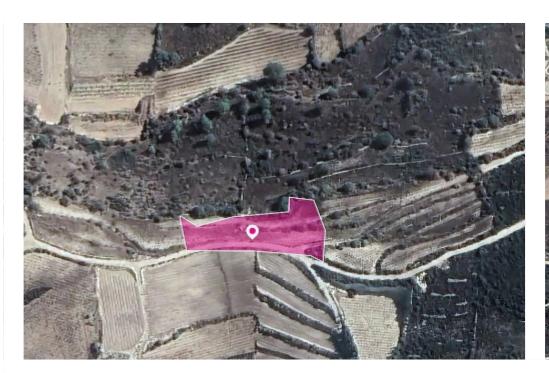

**Estate ID:** 32721

**Ref:** al1525

Total plot's-land's area: 3345 m²

Available from: 2024-04-23

Offered at: **5,500** 

Type: Agricultural

The property is an agricultural field of 3,345 sq. m. in total and is located in Omodos Community, Limassol. The property is a field with a long irregular shape and an inclined surface, separated into levels. The parcel is landlocked but gains access on the west border through an unregistered pathway with a frontage of approximately 100 meters. The nearest registered pathway is 40m away. The property was used for vineyard purposes. The adjacent fields are available for sale with ref.no. #44750 & #44751. The property has an inclined surface, separated into levels, and was used for vineyard purposes. The field is located approx. 750 m northwest of the village. The parcel gains access on ...