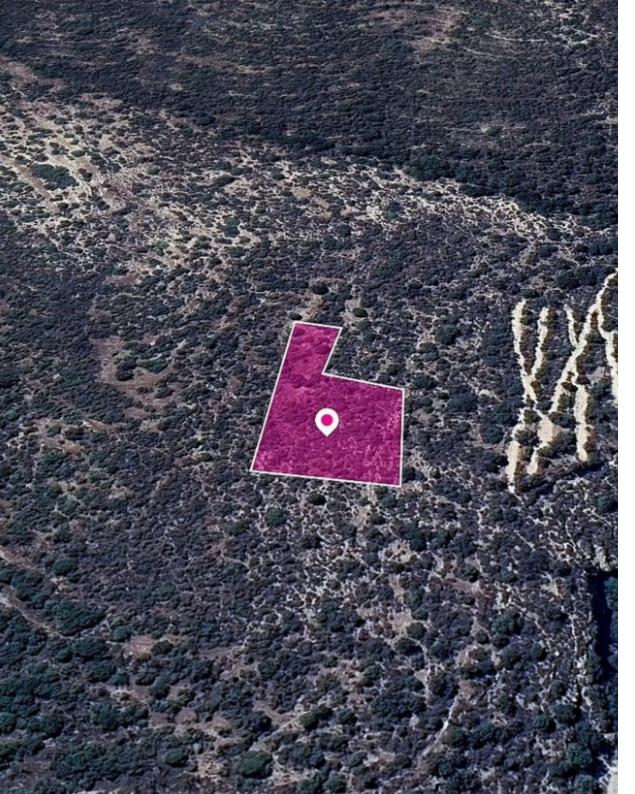

**Estate ID:** 32727

**Ref:** al1522

Total plot's-land's area: 2927 m<sup>2</sup>

Available from: 2024-04-23

Offered at: 3,200

Type: Agricultura

Agricultural field of 2,927 sq. m. in total in Limnatis Community, Limassol. The asset is located approx. 2.5 km southwest of the centre of the village. The property falls within Zone ?3, with a building coefficient of 10%, coverage of 10%, and permission for 2 floors (8.3m) of construction. GPS coordinates: 34.790991, 32.946190...