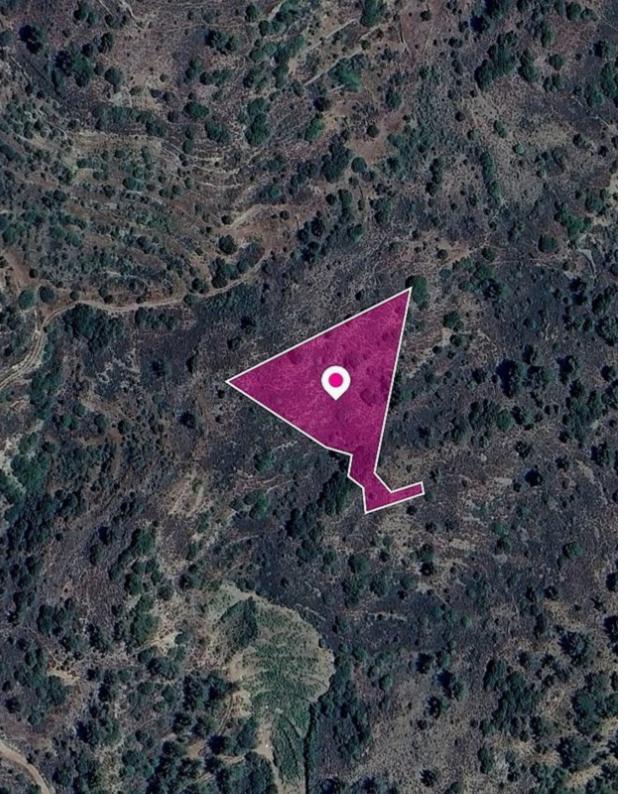

**Estate ID:** 32735

**Ref:** al1513

Total plot's-land's area: 3847 m²

Available from: 2024-04-23

Offered at: 2,000

Type: Agricultural

The property is an agricultural field of 3,847 sq. m. in total located in Zoopigi Community, Limassol. The field is located approx. 1,5km north of the village's centre and approx. 1,7km east of Zoopigi – Kato Mylos road. The property falls within Zone ?3, with a building coefficient of 10%, coverage of 10%, and permission for 2 floors (8.3m) of construction. GPS coordinates: 34.877015, 33.015638...