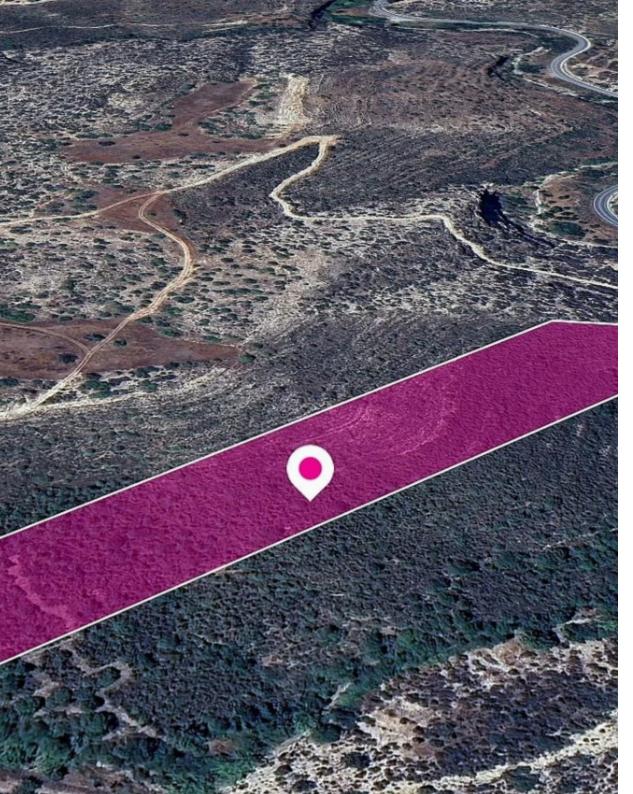

**Estate ID:** 32739

**Ref:** al1510

Total plot's-land's area: 28094 m²

Available from: 2024-04-23

Offered at: 1,700

Type: Agricultura

The property is a 17% share (corresponds to approx. 4,775sq.m.) of a special protection field of 28,094sq.m. in total. The field is located approx. 2.4 km southwest of the village centre and south of the road Palodia – Gerasas. The nearest registered road is in distance of 50m(approx.). The property falls within a duel zone: - Zone Z1 (93%), with a building coefficient of 6%, coverage of 6%, and permission for 2 floors (8.3m) of construction - Zone ?3 (7%), with a building coefficient of 1%, coverage of 1%, and permission for 1 floors (5m) of construction GPS coordinates: 34.781042, 32.995940...