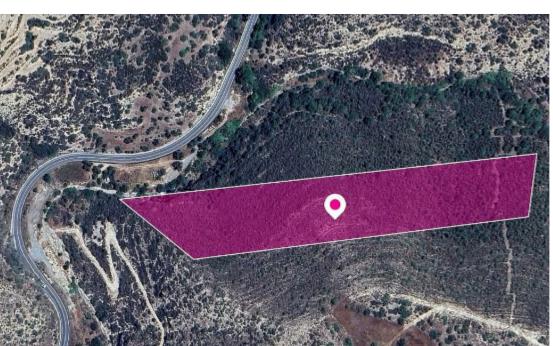

**Estate ID:** 32739

**Ref:** al1510

Total plot's-land's area: 28094 m²

Available from: 2024-04-23

Offered at: 1,700

Type: Agricultura

The property is a 17% share (corresponds to approx. 4,775sq.m.) of a special protection field of 28,094sq.m. in total. The field is located approx. 2.4 km southwest of the village centre and south of the road Palodia – Gerasas. The nearest registered road is in distance of 50m(approx.). The property falls within a duel zone: - Zone Z1 (93%), with a building coefficient of 6%, coverage of 6%, and permission for 2 floors (8.3m) of construction - Zone ?3 (7%), with a building coefficient of 1%, coverage of 1%, and permission for 1 floors (5m) of construction GPS coordinates: 34.781042, 32.995940...