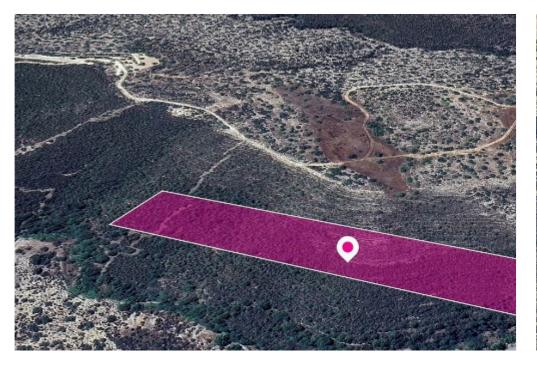

**Estate ID:** 32739

**Ref:** al1510

Total plot's-land's area: 28094 m²

Available from: 2024-04-23

Offered at: 1,700

Type: Agricultura

The property is a 17% share (corresponds to approx. 4,775sq.m.) of a special protection field of 28,094sq.m. in total. The field is located approx. 2.4 km southwest of the village centre and south of the road Palodia – Gerasas. The nearest registered road is in distance of 50m(approx.). The property falls within a duel zone: - Zone Z1 (93%), with a building coefficient of 6%, coverage of 6%, and permission for 2 floors (8.3m) of construction - Zone ?3 (7%), with a building coefficient of 1%, coverage of 1%, and permission for 1 floors (5m) of construction GPS coordinates: 34.781042, 32.995940...