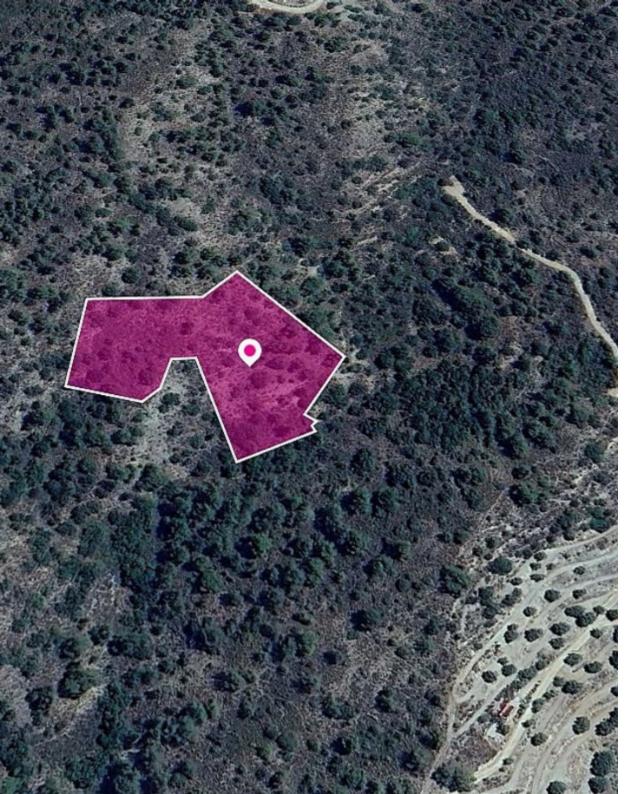

**Estate ID:** 32851

Ref: al1421

Total plot's-land's area: 8362 m²

Available from: 2024-04-23

Offered at: 4,200

Type: Agricultural

The property is an agricultural field of 8,362sq.m. in total and located in Kalo Chorio Community, Limassol. Adjacent to government land. The asset is located approx. 650m north of the Kalo Chorio-Arakapas road, about 2.8km northeast of the Kalo Chorio village centre and about 1km southwest of the Ayios Constantinos village centre. The property falls within Zone ?3, with a building coefficient of 10%, coverage of 10%, and permission for 2 floors (8.3m) of construction. GPS coordinates: 34.858077, 33.063107...