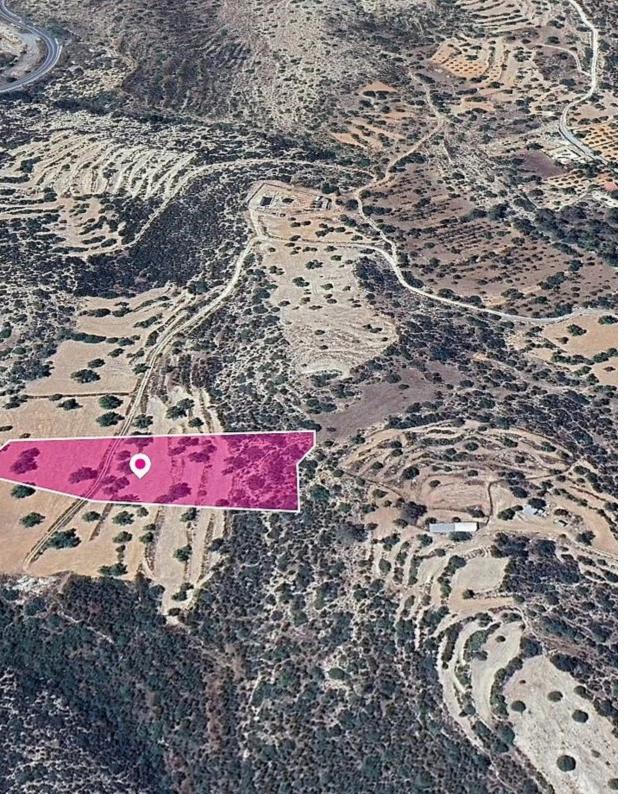

**Estate ID:** 32853

**Ref:** al1420

Total plot's-land's area: 8362 m²

Available from: 2024-04-23

Offered at: **16,000** 

Type: Agricultura

The property is an agricultural field of 8.362 sq.m. in total located in Apesia Community, Limassol. Access to the field is via a right-of-way. The adjacent field is available for sale with ref.no. #44312. The asset is located approx. 1km from Apesia village and 300m west of the main road connecting Spitali – Gerasa. The property falls within Zone ?3, with a building coefficient of 10%, coverage of 10%, and permission for 2 floors (8.3m) of construction. GPS coordinates: 34.785603 32.991135...