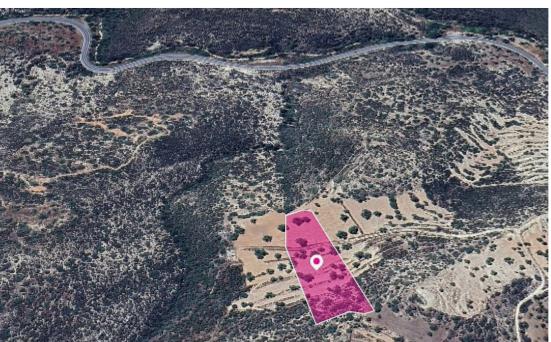

**Estate ID:** 32853

**Ref:** al1420

Total plot's-land's area: 8362 m²

Available from: 2024-04-23

Offered at: **16,000** 

Type: Agricultura

The property is an agricultural field of 8.362 sq.m. in total located in Apesia Community, Limassol. Access to the field is via a right-of-way. The adjacent field is available for sale with ref.no. #44312. The asset is located approx. 1km from Apesia village and 300m west of the main road connecting Spitali – Gerasa. The property falls within Zone ?3, with a building coefficient of 10%, coverage of 10%, and permission for 2 floors (8.3m) of construction. GPS coordinates: 34.785603 32.991135...