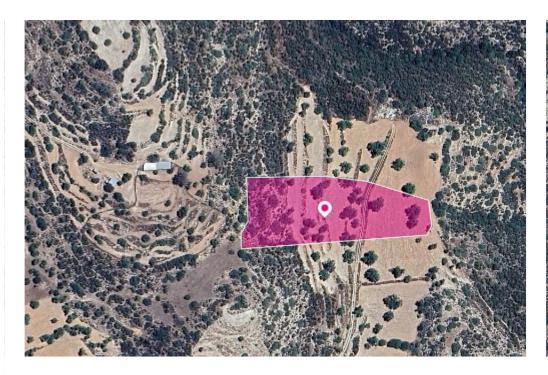

**Estate ID:** 32853

**Ref:** al1420

Total plot's-land's area: 8362 m²

Available from: 2024-04-23

Offered at: **16,000** 

Type: Agricultura

The property is an agricultural field of 8.362 sq.m. in total located in Apesia Community, Limassol. Access to the field is via a right-of-way. The adjacent field is available for sale with ref.no. #44312. The asset is located approx. 1km from Apesia village and 300m west of the main road connecting Spitali – Gerasa. The property falls within Zone ?3, with a building coefficient of 10%, coverage of 10%, and permission for 2 floors (8.3m) of construction. GPS coordinates: 34.785603 32.991135...