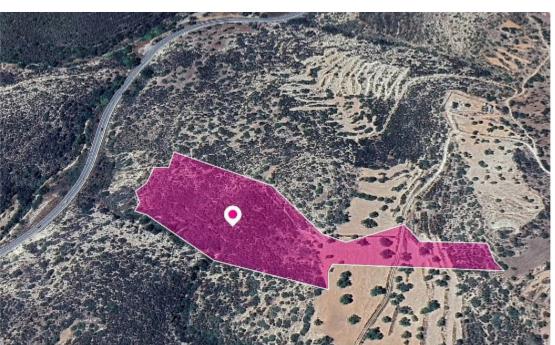

**Estate ID:** 32855

**Ref:** al1419

Total plot's-land's area: 27425 m²

Available from: 2024-04-23

Offered at: **45,000** 

Type: Agricultura

The property is an agricultural field of 27,425 sq.m. in total located in Apesia Community, Limassol. Access to the field is via a right-of-way. The adjacent field is available for sale with ref.no. #44332. The asset is located approx. 50m west of Limassol- Agros connection road and 1km southeast of Apesia village The property falls within Zone ?3, with a building coefficient of 10%, coverage of 10%, and permission for 2 floors (8.3m) of construction.