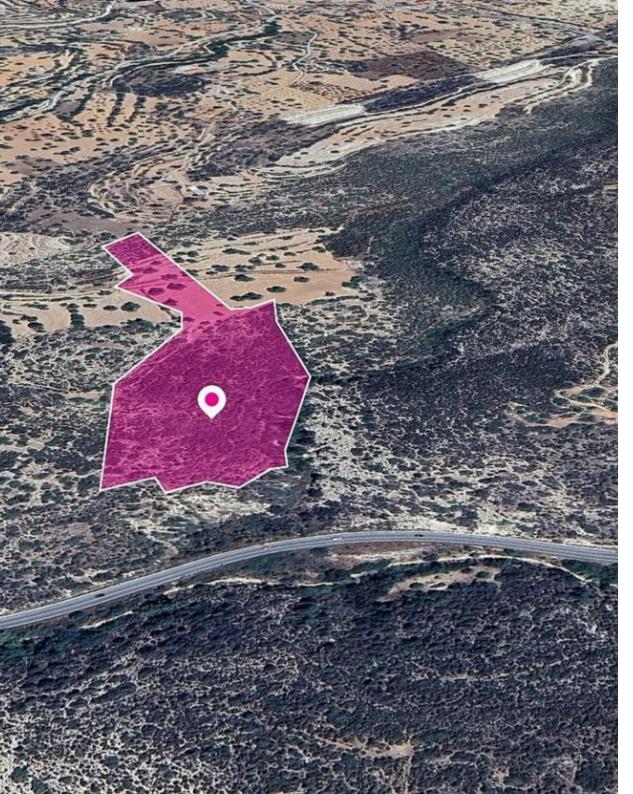

**Estate ID:** 32855

**Ref:** al1419

Total plot's-land's area: 27425 m²

Available from: 2024-04-23

Offered at: **45,000** 

Type: Agricultura

The property is an agricultural field of 27,425 sq.m. in total located in Apesia Community, Limassol. Access to the field is via a right-of-way. The adjacent field is available for sale with ref.no. #44332. The asset is located approx. 50m west of Limassol- Agros connection road and 1km southeast of Apesia village The property falls within Zone ?3, with a building coefficient of 10%, coverage of 10%, and permission for 2 floors (8.3m) of construction.

GPS coordinates: 34.785056 32.992510...