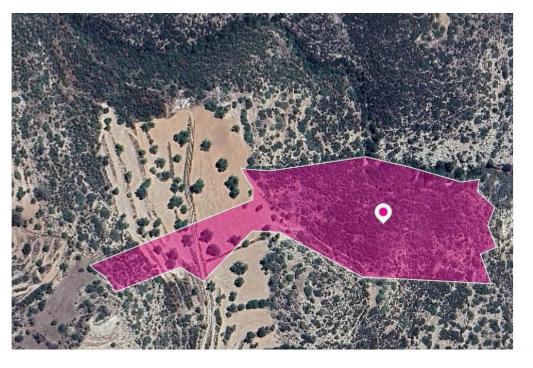

**Estate ID:** 32855

**Ref:** al1419

Total plot's-land's area: 27425 m²

Available from: 2024-04-23

Offered at: **45,000** 

Type: Agricultura

The property is an agricultural field of 27,425 sq.m. in total located in Apesia Community, Limassol. Access to the field is via a right-of-way. The adjacent field is available for sale with ref.no. #44332. The asset is located approx. 50m west of Limassol- Agros connection road and 1km southeast of Apesia village The property falls within Zone ?3, with a building coefficient of 10%, coverage of 10%, and permission for 2 floors (8.3m) of construction.