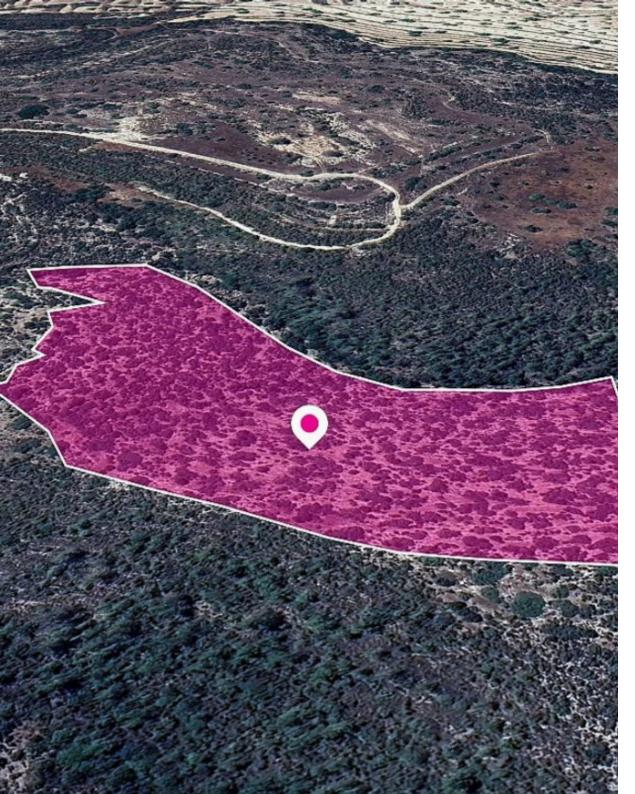

**Estate ID:** 32857

**Ref:** al1418

Total plot's-land's area: 32777 m²

Available from: 2024-04-23

Offered at: 9,000

Type: Agricultural

The property is a 50% share (corresponds to approx. 16,389sq.m.) of a special protection zone field of 32,777sq.m. in total. the field is located in Apsiou Community, Limassol. The asset is located approx. 10km from the motorway. The property falls within Zone Z1, with a building coefficient of 6%, coverage of 6%, and permission for 2 floors (8.3m) of construction. GPS coordinates: 34.786023, 33.013061...