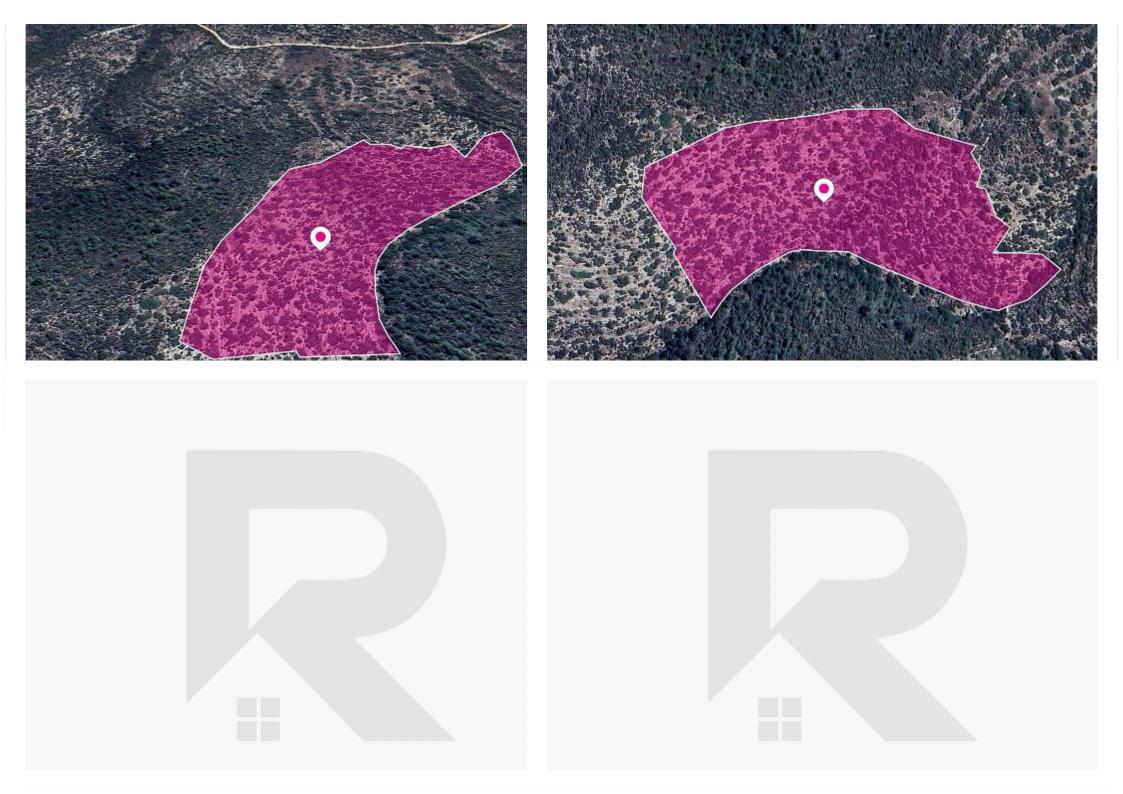

**Estate ID:** 32857

**Ref:** al1418

Total plot's-land's area: 32777 m²

Available from: 2024-04-23

Offered at: 9,000

Type: Agricultural

The property is a 50% share (corresponds to approx. 16,389sq.m.) of a special protection zone field of 32,777sq.m. in total. the field is located in Apsiou Community, Limassol. The asset is located approx. 10km from the motorway. The property falls within Zone Z1, with a building coefficient of 6%, coverage of 6%, and permission for 2 floors (8.3m) of construction. GPS coordinates: 34.786023, 33.013061...