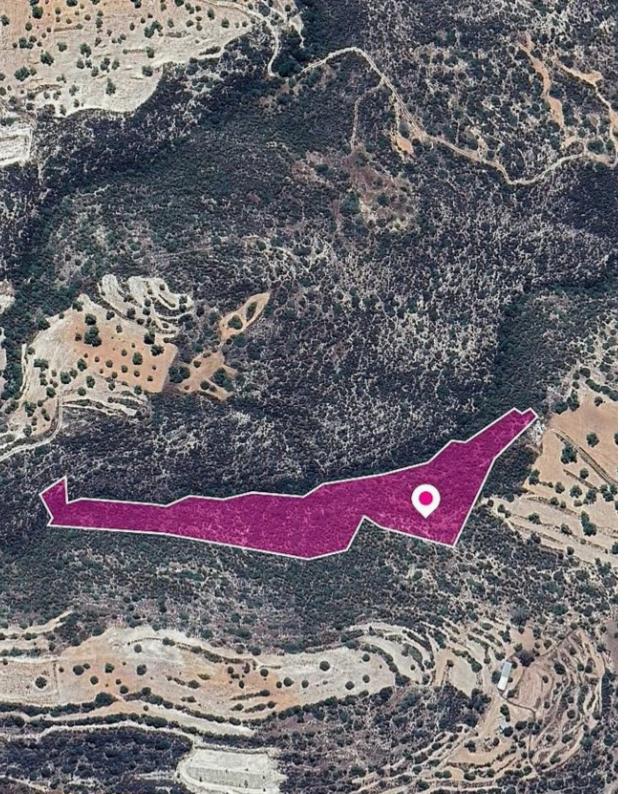

**Offered at:** € 26,500

**Estate ID:** 32859

**Ref:** al1417

Total plot's-land's area: 18730 m²

Available from: 2024-04-23

Offered at: **26,500** 

Type: Agricultura

The property is an agricultural field of 18,730 sq.m. in total located in Apesia Community, Limassol. The asset is located approx. 400m west of Limassol-Agros connection road and 1km east of Apesia village. The property falls within Zone ?3, with a building coefficient of 10%, coverage of 10%, and permission for 2 floors (8.3m) of construction. GPS coordinates: 34.787917 32.990505...