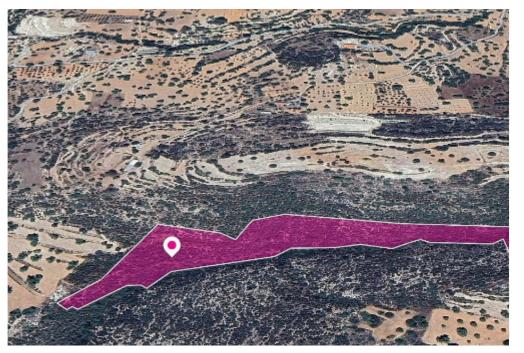

**Offered at:** € 26,500

**Estate ID:** 32859

**Ref:** al1417

Total plot's-land's area: 18730 m²

Available from: 2024-04-23

Offered at: **26,500** 

Type: Agricultura

The property is an agricultural field of 18,730 sq.m. in total located in Apesia Community, Limassol. The asset is located approx. 400m west of Limassol-Agros connection road and 1km east of Apesia village. The property falls within Zone ?3, with a building coefficient of 10%, coverage of 10%, and permission for 2 floors (8.3m) of construction. GPS coordinates: 34.787917 32.990505...