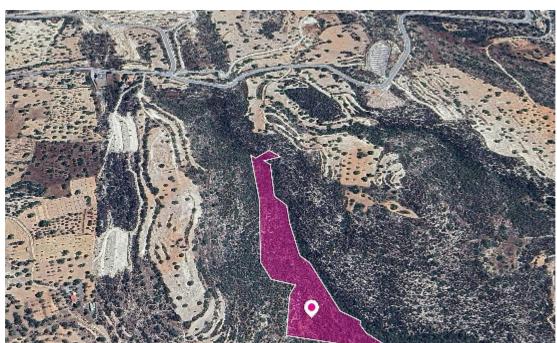

**Offered at:** € 26,500

**Estate ID:** 32859

**Ref:** al1417

Total plot's-land's area: 18730 m²

Available from: 2024-04-23

Offered at: **26,500** 

Type: Agricultura

The property is an agricultural field of 18,730 sq.m. in total located in Apesia Community, Limassol. The asset is located approx. 400m west of Limassol-Agros connection road and 1km east of Apesia village. The property falls within Zone ?3, with a building coefficient of 10%, coverage of 10%, and permission for 2 floors (8.3m) of construction. GPS coordinates: 34.787917 32.990505...