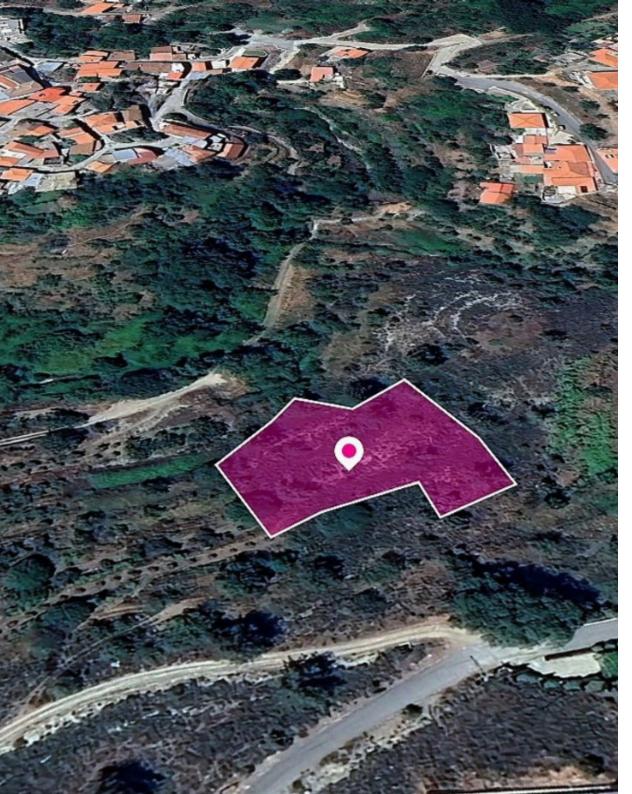

**Offered at:** €39,000

**Estate ID:** 32861

**Ref:** al1413

Total plot's-land's area: 2007 m<sup>2</sup>

Available from: 2024-04-23

Offered at: 39,000

Type: **Agricultura**l

The property is a residential field of 2,007sq.m. in total located in Kyperounta Community, Limassol. The nearest registered road is located approx. 17m and approx. 400m from the motorway. The property falls within Zone H2, with a building coefficient of 90%, coverage of 50%, and permission for 2 floors (8.3m) of construction. GPS coordinates: 34.941732, 32.977484...