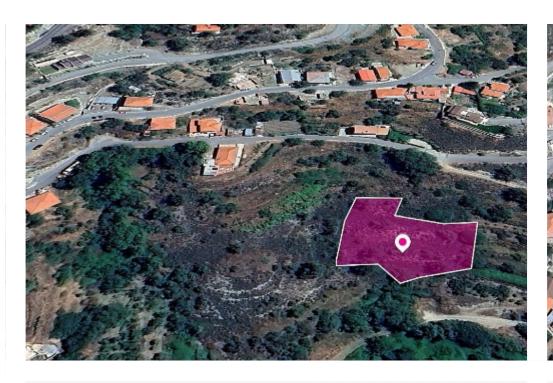

**Offered at:** €39,000

**Estate ID:** 32861

**Ref:** al1413

Total plot's-land's area: 2007 m<sup>2</sup>

Available from: 2024-04-23

Offered at: 39,000

Type: **Agricultura**l

The property is a residential field of 2,007sq.m. in total located in Kyperounta Community, Limassol. The nearest registered road is located approx. 17m and approx. 400m from the motorway. The property falls within Zone H2, with a building coefficient of 90%, coverage of 50%, and permission for 2 floors (8.3m) of construction. GPS coordinates: 34.941732, 32.977484...