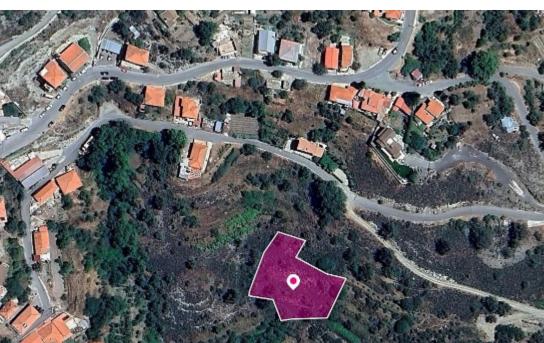

**Offered at:** €39,000

**Estate ID:** 32861

**Ref:** al1413

Total plot's-land's area: 2007 m<sup>2</sup>

Available from: 2024-04-23

Offered at: 39,000

Type: **Agricultura**l

The property is a residential field of 2,007sq.m. in total located in Kyperounta Community, Limassol. The nearest registered road is located approx. 17m and approx. 400m from the motorway. The property falls within Zone H2, with a building coefficient of 90%, coverage of 50%, and permission for 2 floors (8.3m) of construction. GPS coordinates: 34.941732, 32.977484...