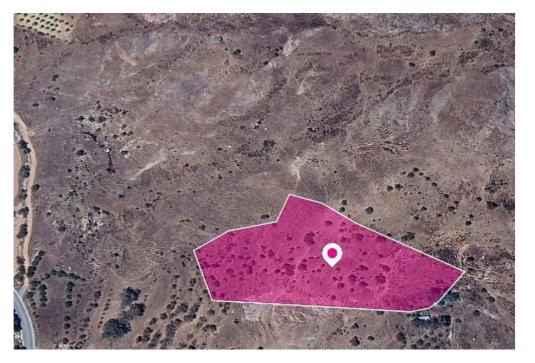

**Estate ID:** 32885

**Ref:** al1395

Total plot's-land's area: 13379 m<sup>2</sup>

Available from: 2024-04-23

Offered at: **25,000** 

Type: Agricultura

Agricultural field, extending to about 13,379 sq.m. in total. The asset is located approx. 6.5km from the motorway The property falls within Zone ?3, with a building coefficient of 10%, coverage of 10%, and permission for 2 floors (8.3m) of construction. GPS coordinates: 34.756206 32.593509...