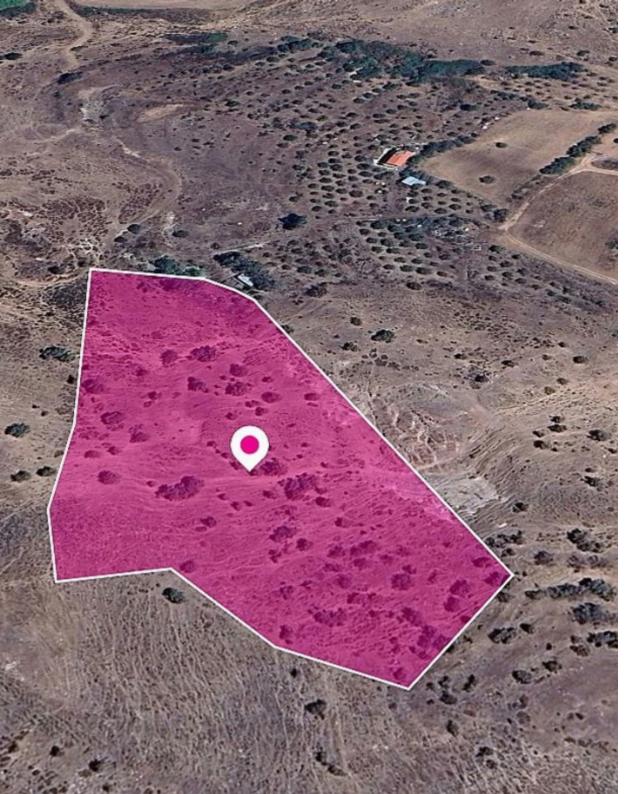

**Estate ID:** 32885

**Ref:** al1395

Total plot's-land's area: 13379 m<sup>2</sup>

Available from: 2024-04-23

Offered at: **25,000** 

Type: Agricultura

Agricultural field, extending to about 13,379 sq.m. in total. The asset is located approx. 6.5km from the motorway The property falls within Zone ?3, with a building coefficient of 10%, coverage of 10%, and permission for 2 floors (8.3m) of construction. GPS coordinates: 34.756206 32.593509...