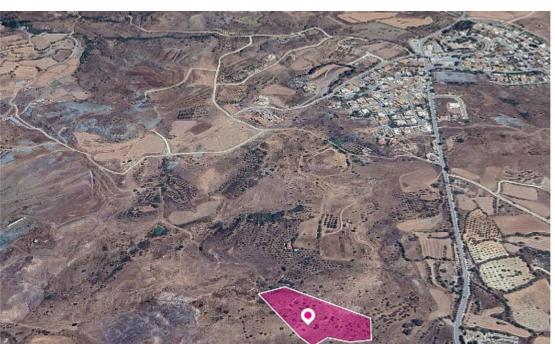

**Estate ID:** 32885

**Ref:** al1395

Total plot's-land's area: 13379 m<sup>2</sup>

Available from: 2024-04-23

Offered at: **25,000** 

Type: Agricultura

Agricultural field, extending to about 13,379 sq.m. in total. The asset is located approx. 6.5km from the motorway The property falls within Zone ?3, with a building coefficient of 10%, coverage of 10%, and permission for 2 floors (8.3m) of construction. GPS coordinates: 34.756206 32.593509...