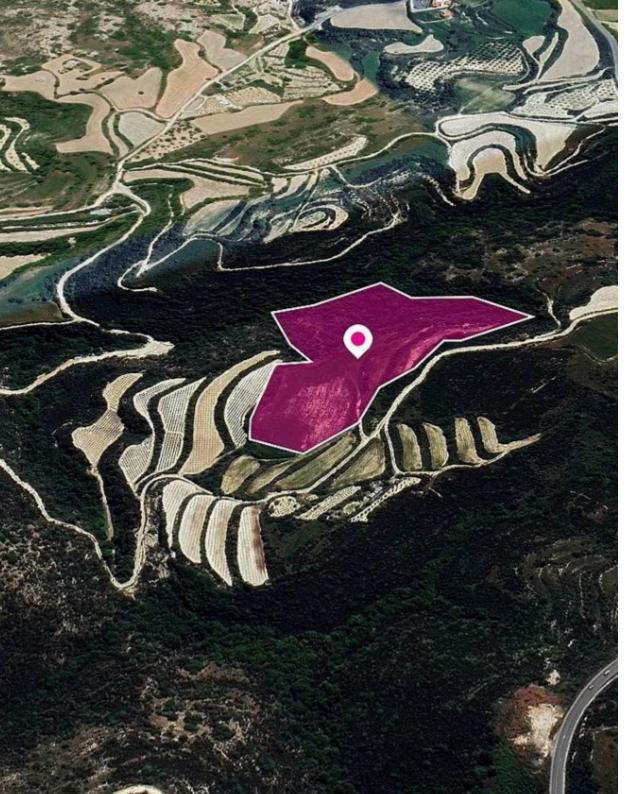

**Estate ID:** 32889

**Ref:** al1393

+--- Total plot's-land's area: 29432 m²

Available from: 2024-04-23

Offered at: **59,000** 

Type: Agricultura

Agricultural field, extending to about 29.432 sq.m. in total. The asset is located approx. 320 m south of the Theletra Community centre. The property falls within Zone ?3, with a building coefficient of 10%, coverage of 10%, and permission for 2 floors (8.3m) of construction. GPS coordinates: 34.904869 32.446387...