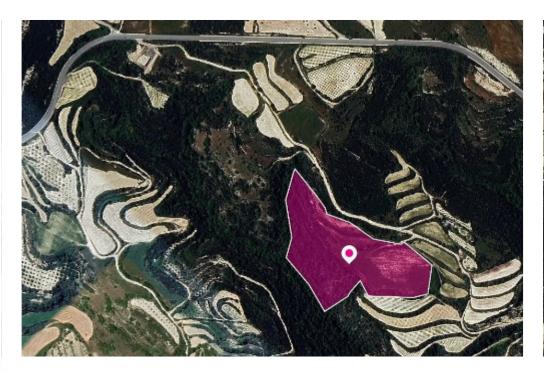

**Estate ID:** 32889

**Ref:** al1393

+--- Total plot's-land's area: 29432 m²

Available from: 2024-04-23

Offered at: **59,000** 

Type: Agricultura

Agricultural field, extending to about 29.432 sq.m. in total. The asset is located approx. 320 m south of the Theletra Community centre. The property falls within Zone ?3, with a building coefficient of 10%, coverage of 10%, and permission for 2 floors (8.3m) of construction. GPS coordinates: 34.904869 32.446387...