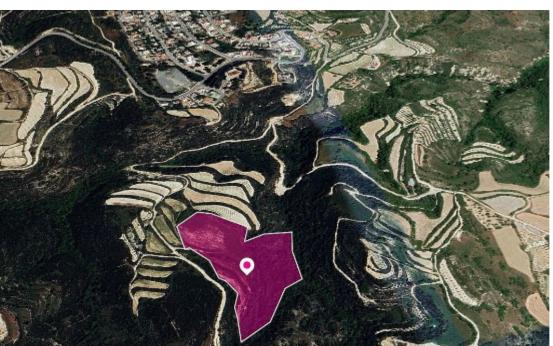

**Estate ID:** 32889

**Ref:** al1393

+--- Total plot's-land's area: 29432 m²

Available from: 2024-04-23

Offered at: **59,000** 

Type: Agricultura

Agricultural field, extending to about 29.432 sq.m. in total. The asset is located approx. 320 m south of the Theletra Community centre. The property falls within Zone ?3, with a building coefficient of 10%, coverage of 10%, and permission for 2 floors (8.3m) of construction. GPS coordinates: 34.904869 32.446387...