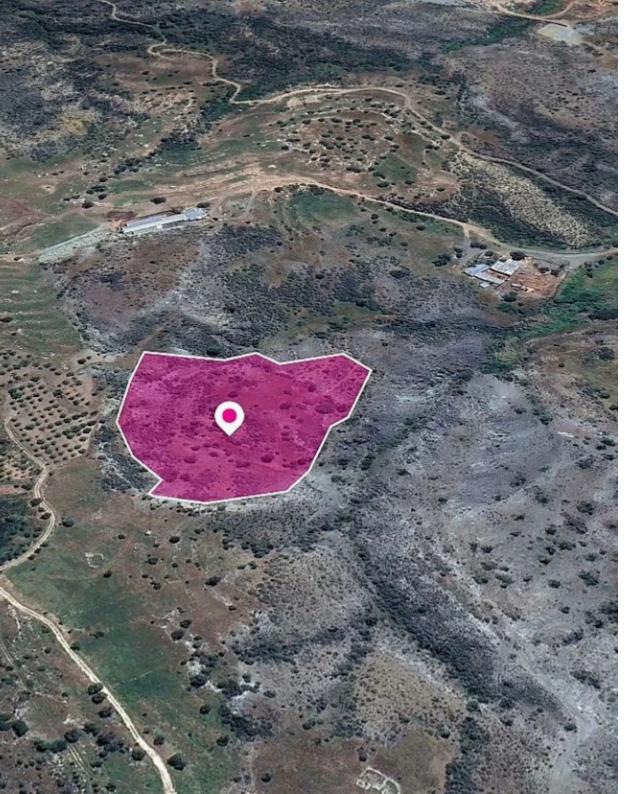

## Agricultural Field Marathounta Paphos

Paphos, Marathounta-8520, Cyprus

This ad is presented by listings admin, under supervision from , Licensed Real Estate Agent Reg no: 1234, Lic no: 603/E

**Offered at:** €29,000

**Estate ID:** 32893

**Ref:** al1391

Total plot's-land's area: 20402 m²

Available from: 2024-04-23

Offered at: **29,000** 

Type: Agricultura

Agricultural field, extending to about 20.402 sq.m. in total. The asset is located approx. 2km northeast of the main highway Paphos – Limassol and about 1.7km southeast of the church situated at the community's square. The property falls within Zone ?3, with a building coefficient of 10%, coverage of 10%, and permission for 2 floors (8.3m) of construction. GPS coordinates: 34.779471 32.501544...