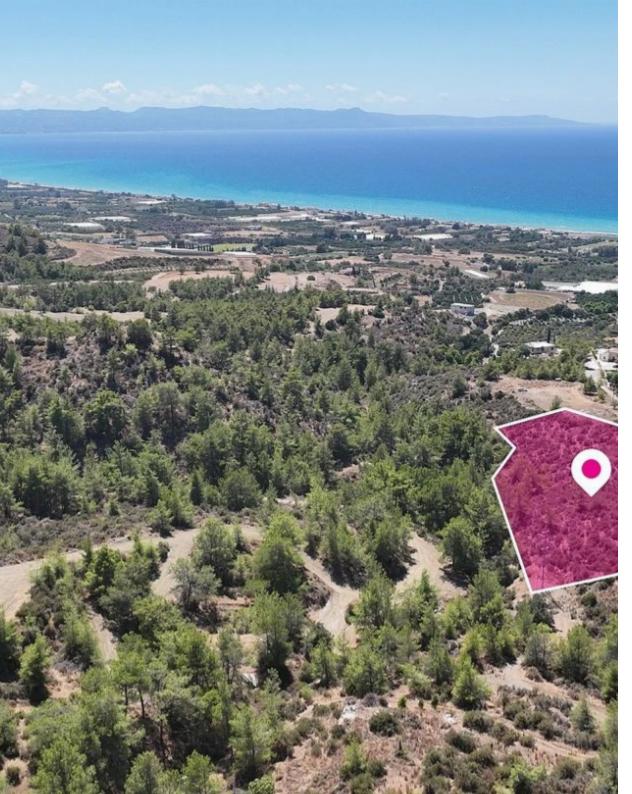

**Offered at:** €78,000

**Estate ID:** 32901

**Ref:** al1385

Total plot's-land's area: 11706 m²

Available from: 2024-04-23

Offered at: **78,000** 

Type: Agricultura

Special protected zone field, extending to about 11,706 sq.m. in total. Access to the field is via a public foot path with total frontage of approx. 150m The asset is located approx. 1,2 km southeast of the village and 1,3 km east of the main road Argaka - Pomos and the coast line. The property falls within Zone Z1, with a building coefficient of 6%, coverage of 6%, and permission for 2 floors (8.3m) of construction. GPS coordinates: 35.114383396 32.52408772...