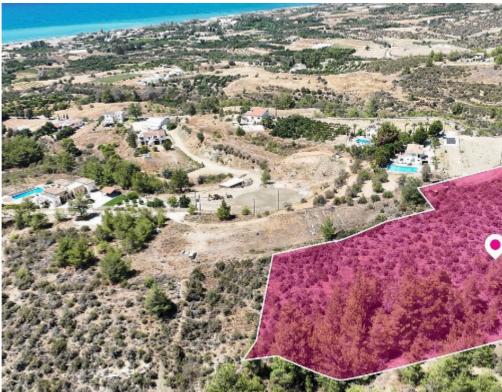

**Offered at:** €78,000

**Estate ID:** 32901

**Ref:** al1385

Total plot's-land's area: 11706 m²

Available from: 2024-04-23

Offered at: **78,000** 

Type: Agricultura

Special protected zone field, extending to about 11,706 sq.m. in total. Access to the field is via a public foot path with total frontage of approx. 150m The asset is located approx. 1,2 km southeast of the village and 1,3 km east of the main road Argaka - Pomos and the coast line. The property falls within Zone Z1, with a building coefficient of 6%, coverage of 6%, and permission for 2 floors (8.3m) of construction. GPS coordinates: 35.114383396 32.52408772...