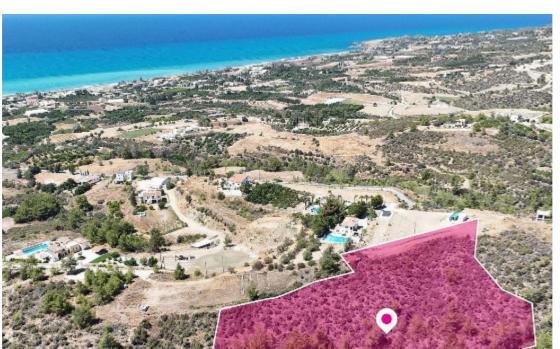

**Offered at:** €78,000

**Estate ID:** 32901

**Ref:** al1385

Total plot's-land's area: 11706 m²

Available from: 2024-04-23

Offered at: **78,000** 

Type: Agricultura

Special protected zone field, extending to about 11,706 sq.m. in total. Access to the field is via a public foot path with total frontage of approx. 150m The asset is located approx. 1,2 km southeast of the village and 1,3 km east of the main road Argaka - Pomos and the coast line. The property falls within Zone Z1, with a building coefficient of 6%, coverage of 6%, and permission for 2 floors (8.3m) of construction. GPS coordinates: 35.114383396 32.52408772...