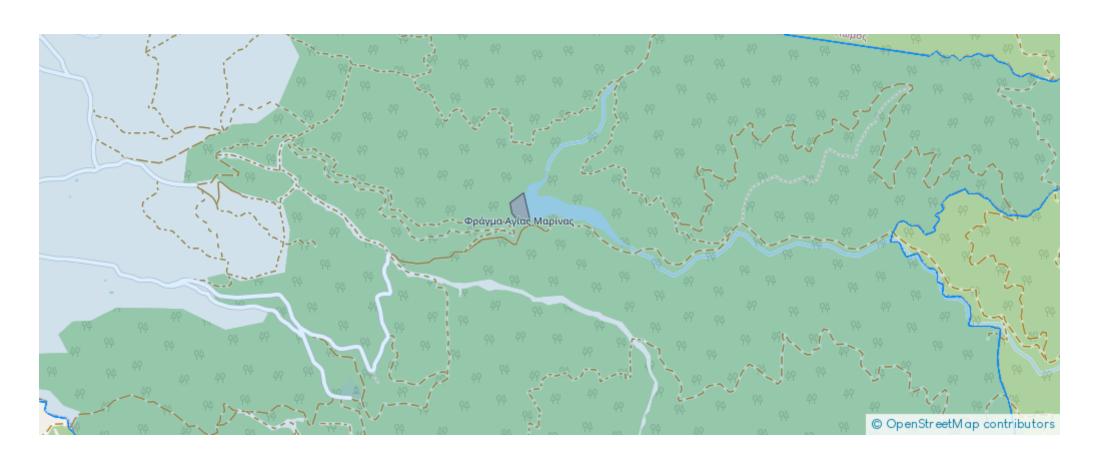

**Offered at:** €78,000

**Estate ID:** 32901

**Ref:** al1385

Total plot's-land's area: 11706 m²

Available from: 2024-04-23

Offered at: **78,000** 

Type: Agricultura

Special protected zone field, extending to about 11,706 sq.m. in total. Access to the field is via a public foot path with total frontage of approx. 150m The asset is located approx. 1,2 km southeast of the village and 1,3 km east of the main road Argaka - Pomos and the coast line. The property falls within Zone Z1, with a building coefficient of 6%, coverage of 6%, and permission for 2 floors (8.3m) of construction. GPS coordinates: 35.114383396 32.52408772...

## **Estate on map:**

Website: realty.com.cy/p/field-agia-marina-chrysochous-

paphos-al1385

Email: info@rimatech.com.cy

**Phone:** +35795958898 // +35725714014

This ad is presented by listings admin, under supervision from,