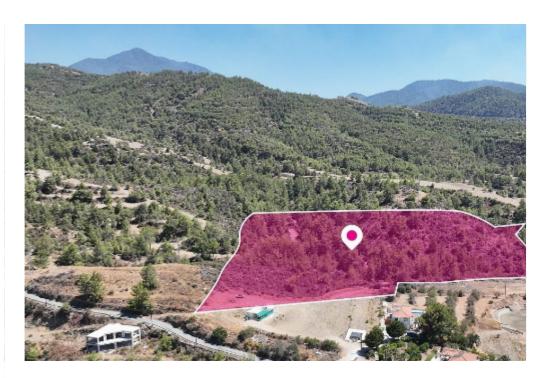

**Offered at:** €78,000

**Estate ID:** 32901

**Ref:** al1385

Total plot's-land's area: 11706 m²

Available from: 2024-04-23

Offered at: **78,000** 

Type: Agricultura

Special protected zone field, extending to about 11,706 sq.m. in total. Access to the field is via a public foot path with total frontage of approx. 150m The asset is located approx. 1,2 km southeast of the village and 1,3 km east of the main road Argaka - Pomos and the coast line. The property falls within Zone Z1, with a building coefficient of 6%, coverage of 6%, and permission for 2 floors (8.3m) of construction. GPS coordinates: 35.114383396 32.52408772...