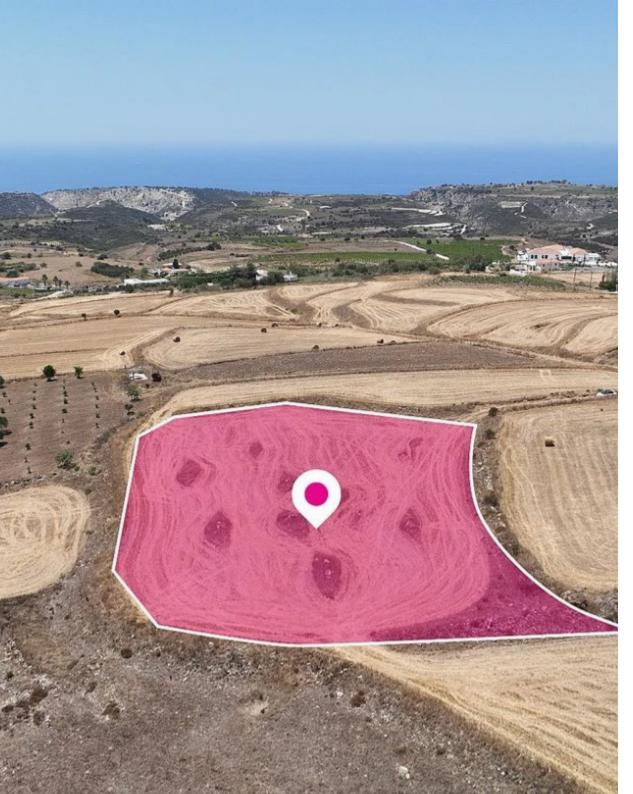

**Estate ID:** 32905

**Ref:** al1383

Total plot's-land's area: **5352** m<sup>2</sup>

Available from: 2024-04-23

Offered at: 111,00

Type: Agricultura

Residential field, extending to about 5,352 sq.m. in total. The asset is located approx. 600 m west of the community's traditional square and about 625 m north of the road Kathikas - Peyia. The property falls within Zone ??10?, with a building coefficient of 30%, coverage of 20%, and permission for 2 floors (7m) of construction.. GPS coordinates: 34.91271772 32.41802696...