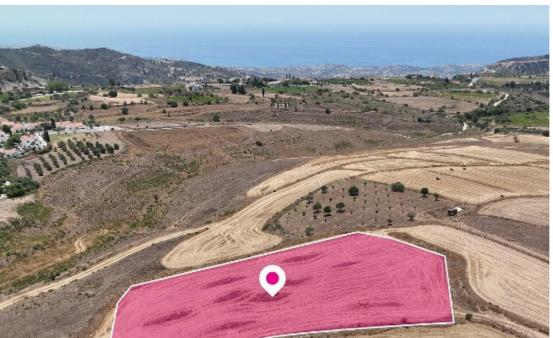

**Estate ID:** 32905

**Ref:** al1383

Total plot's-land's area: **5352** m<sup>2</sup>

Available from: 2024-04-23

Offered at: 111,00

Type: Agricultura

Residential field, extending to about 5,352 sq.m. in total. The asset is located approx. 600 m west of the community's traditional square and about 625 m north of the road Kathikas - Peyia. The property falls within Zone ??10?, with a building coefficient of 30%, coverage of 20%, and permission for 2 floors (7m) of construction.. GPS coordinates: 34.91271772 32.41802696...