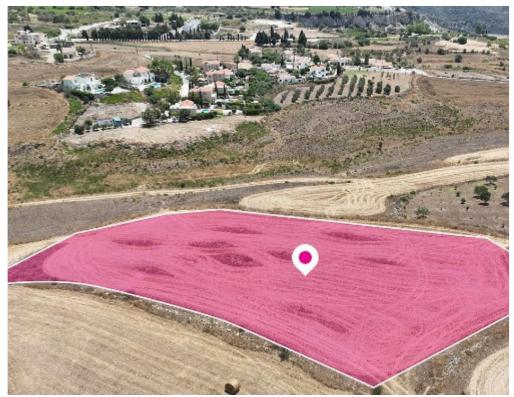

**Estate ID:** 32905

**Ref:** al1383

Total plot's-land's area: **5352** m<sup>2</sup>

Available from: 2024-04-23

Offered at: 111,00

Type: Agricultura

Residential field, extending to about 5,352 sq.m. in total. The asset is located approx. 600 m west of the community's traditional square and about 625 m north of the road Kathikas - Peyia. The property falls within Zone ??10?, with a building coefficient of 30%, coverage of 20%, and permission for 2 floors (7m) of construction.. GPS coordinates: 34.91271772 32.41802696...