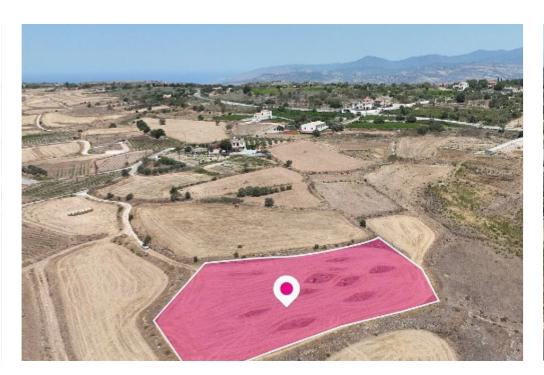

**Estate ID:** 32905

**Ref:** al1383

Total plot's-land's area: **5352** m<sup>2</sup>

Available from: 2024-04-23

Offered at: 111,00

Type: Agricultura

Residential field, extending to about 5,352 sq.m. in total. The asset is located approx. 600 m west of the community's traditional square and about 625 m north of the road Kathikas - Peyia. The property falls within Zone ??10?, with a building coefficient of 30%, coverage of 20%, and permission for 2 floors (7m) of construction.. GPS coordinates: 34.91271772 32.41802696...