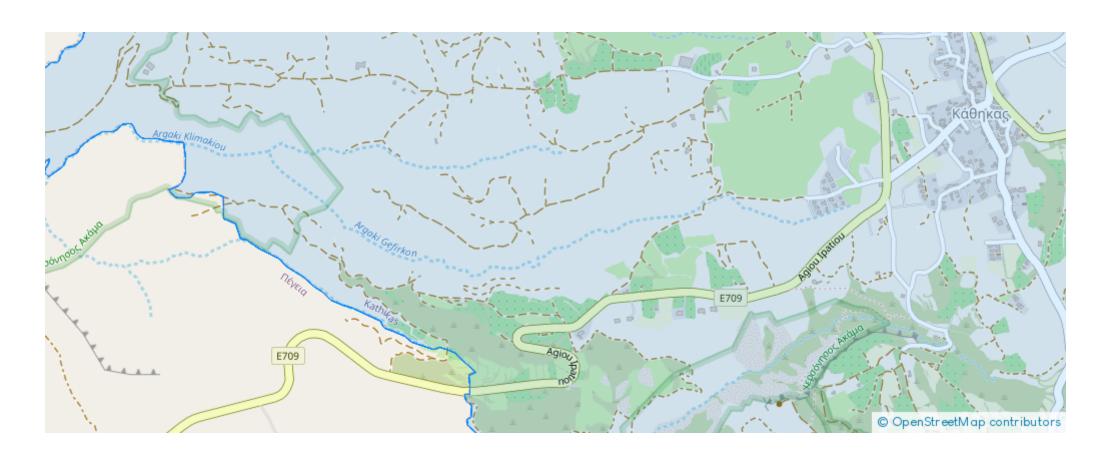

**Estate ID:** 32905

**Ref:** al1383

Total plot's-land's area: **5352** m<sup>2</sup>

Available from: 2024-04-23

Offered at: 111,00

Type: Agricultura

Residential field, extending to about 5,352 sq.m. in total. The asset is located approx. 600 m west of the community's traditional square and about 625 m north of the road Kathikas - Peyia. The property falls within Zone ??10?, with a building coefficient of 30%, coverage of 20%, and permission for 2 floors (7m) of construction.. GPS coordinates: 34.91271772 32.41802696...

## **Estate on map:**

Website: realty.com.cy/p/residential-field-kathikas-paphos-

<u>al1383</u>

Email: info@rimatech.com.cy

**Phone:** +35795958898 // +35725714014

This ad is presented by listings admin, under supervision from,