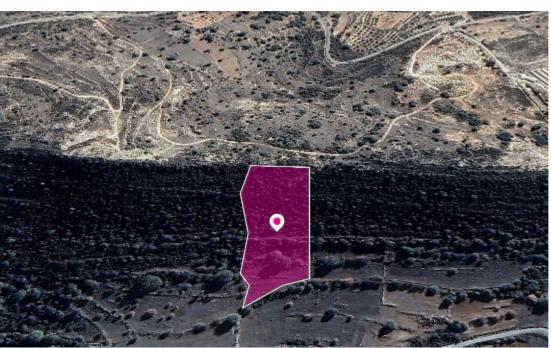

**Estate ID:** 32917

**Ref:** al1377

Total plot's-land's area: 15337 m<sup>2</sup>

Available from: 2024-04-23

Offered at: **16,500** 

Type: Agricultural

Agricultural field, extending to about 15,337 sq.m. in total. The asset is located approx. 3.5 km west from the centre of the village. The property falls within Zone ?3, with a building coefficient of 10%, coverage of 10%, and permission for 2 floors (8.3m) of construction. GPS coordinates: 34.767057 32.750920...