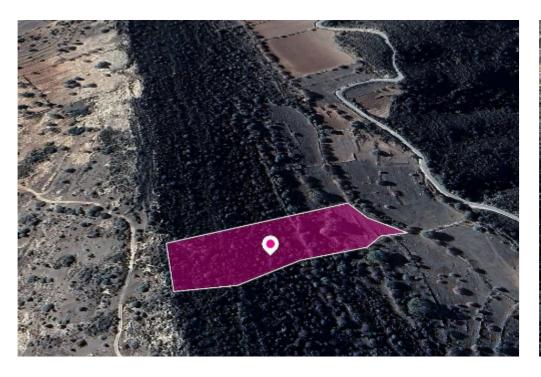

**Estate ID:** 32917

**Ref:** al1377

Total plot's-land's area: 15337 m<sup>2</sup>

Available from: 2024-04-23

Offered at: **16,500** 

Type: Agricultural

Agricultural field, extending to about 15,337 sq.m. in total. The asset is located approx. 3.5 km west from the centre of the village. The property falls within Zone ?3, with a building coefficient of 10%, coverage of 10%, and permission for 2 floors (8.3m) of construction. GPS coordinates: 34.767057 32.750920...