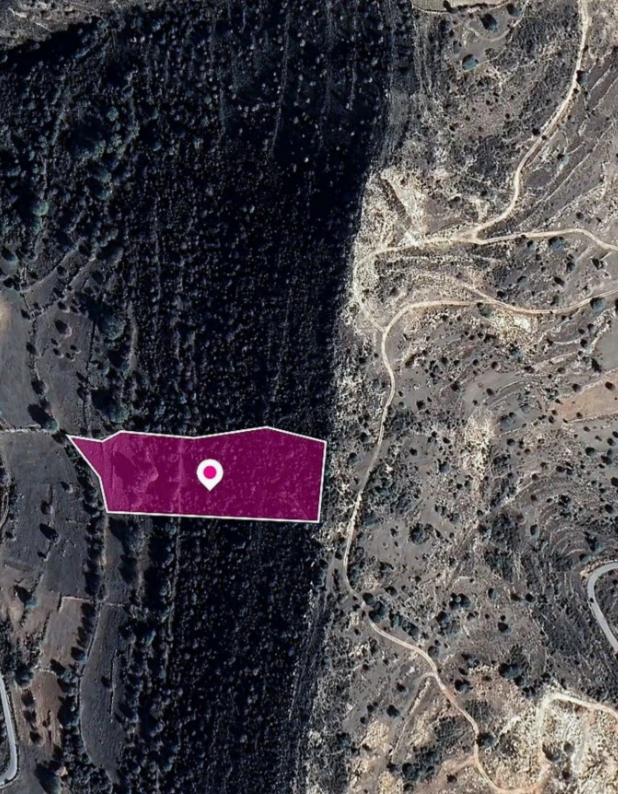

**Estate ID:** 32917

**Ref:** al1377

Total plot's-land's area: 15337 m<sup>2</sup>

Available from: 2024-04-23

Offered at: **16,500** 

Type: Agricultural

Agricultural field, extending to about 15,337 sq.m. in total. The asset is located approx. 3.5 km west from the centre of the village. The property falls within Zone ?3, with a building coefficient of 10%, coverage of 10%, and permission for 2 floors (8.3m) of construction. GPS coordinates: 34.767057 32.750920...