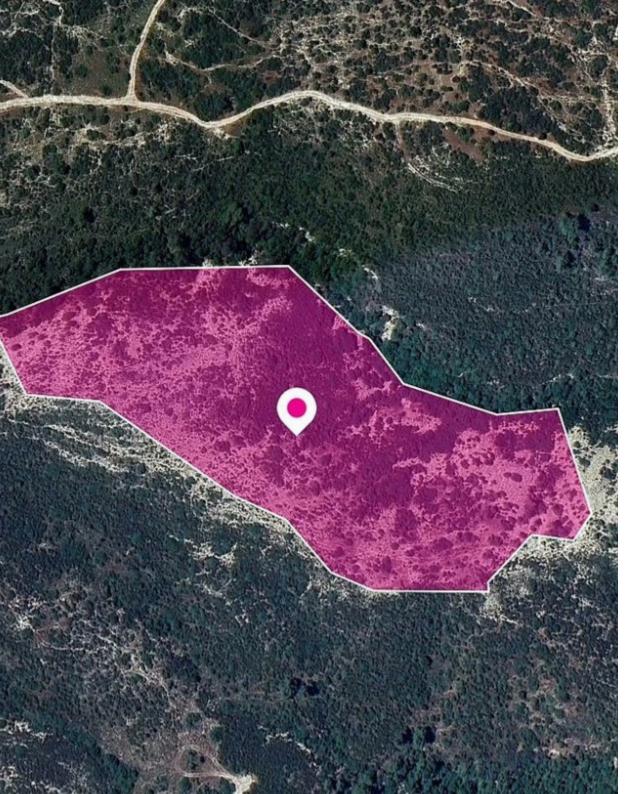

**Estate ID:** 32919

**Ref:** al1376

Total plot's-land's area: 45820 m²

Available from: 2024-04-23

Offered at: **18,000** 

Type: Agricultura

The property is a Special protection field of 45,820sq.m. in total located in Platanisteia Community, Limassol. The asset is located 1.5km(approx.) of the road Alektora - Agios Thomas 2,2km(approx.) northwest of the village centre. The property falls within Zone Z1, with a building coefficient of 6%, coverage of 6%, and permission for 2 floors (8.3m) of construction. GPS coordinates: 34.727199, 32.689436...