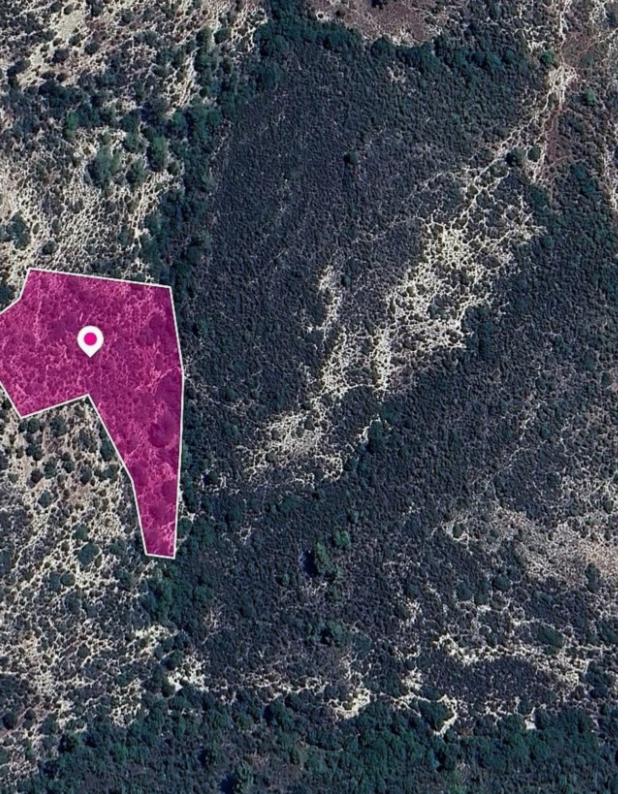

**Ref:** al1375

Total plot's-land's area: 6689 m<sup>2</sup>

Available from: 2024-04-23

Offered at: 2,500

Type: Agricultura

Special protection field, extending to about 6.689 sq.m. in total. The asset is located approx. 3.3km west from the centre of the village The property falls within Zone Z3, with a building coefficient of 1%, coverage of 1%, and permission for 1 floors (5m) of construction. GPS coordinates: 34.730975 32.697571...