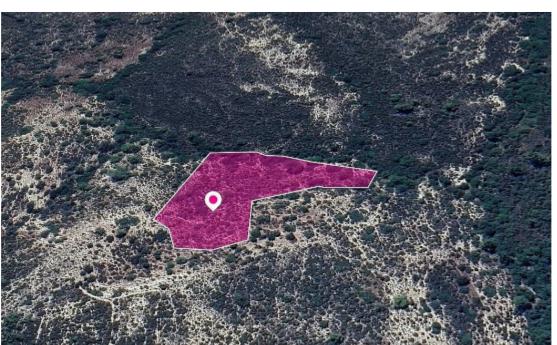

**Ref:** al1375

Total plot's-land's area: 6689 m<sup>2</sup>

Available from: 2024-04-23

Offered at: 2,500

Type: Agricultura

Special protection field, extending to about 6.689 sq.m. in total. The asset is located approx. 3.3km west from the centre of the village The property falls within Zone Z3, with a building coefficient of 1%, coverage of 1%, and permission for 1 floors (5m) of construction. GPS coordinates: 34.730975 32.697571...