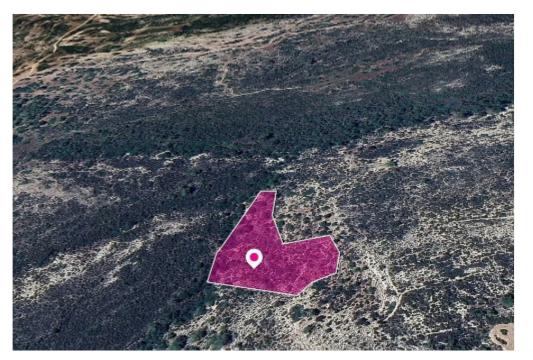

**Ref:** al1375

Total plot's-land's area: 6689 m<sup>2</sup>

Available from: 2024-04-23

Offered at: 2,500

Type: Agricultura

Special protection field, extending to about 6.689 sq.m. in total. The asset is located approx. 3.3km west from the centre of the village The property falls within Zone Z3, with a building coefficient of 1%, coverage of 1%, and permission for 1 floors (5m) of construction. GPS coordinates: 34.730975 32.697571...