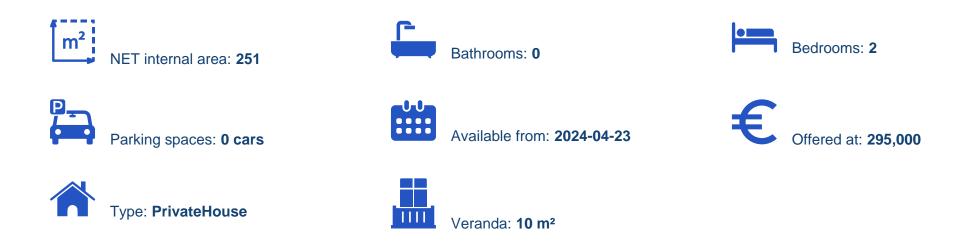

## Threestorey house in Pissouri Limassol

Limassol, Pissouri-4607, Cyprus

This ad is presented by listings admin, under supervision from , Licensed Real Estate Agent Reg no: 1234, Lic no: 603/E

Offered at: €295,000 Estate ID: 33205 Ref: al1148

Three-storey house in Pissouri community, Limassol. The ground floor of the house consists of a living-dining area, a study room, a kitchen, two ensuite bedrooms and a guest toilet. The upper floor consists of a master en-suite bedroom with a walk-in closet and a living room. Basement consists of a bathroom, a utility room and an additional incomplete room. The property offers a private pool and a sitting area externally. It is located a 5-minute drive from the central square area. GPS coordinates: 34.669196, 32.698089...