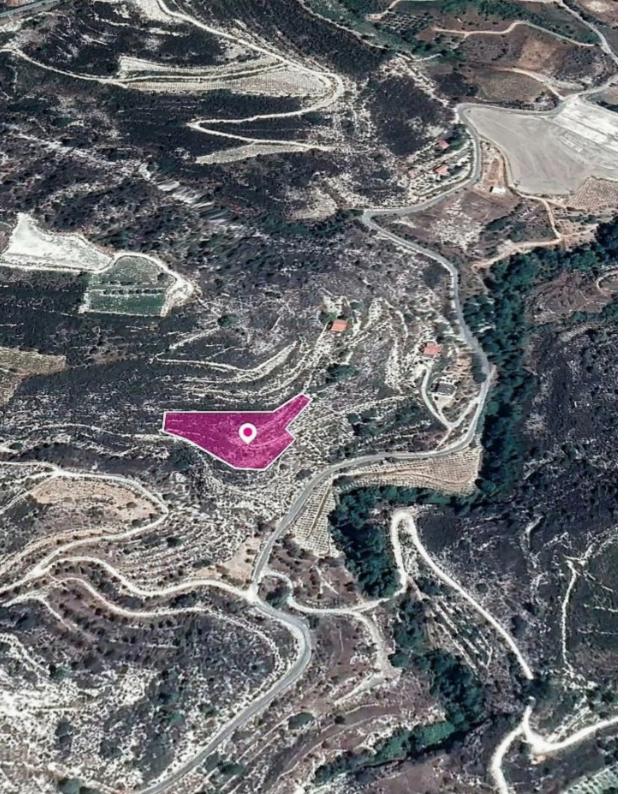

**Estate ID:** 33272

**Ref:** al1036

Total plot's-land's area: **5017 m**<sup>2</sup>

Available from: 2024-04-23

Offered at: 5,000

Type: Agricultura

Agricultural field, extending to about 5,017sq.m. in total. Access to the field can be gained via a right of way. The asset is located approx. 40m northwest of the old road Omodos with Mandria. The property falls within Zone ?3, with a building coefficient of 10%, coverage of 10%, and permission for 2 floors (8.3m) of construction. GPS coordinates: 34.858974 32.818311...