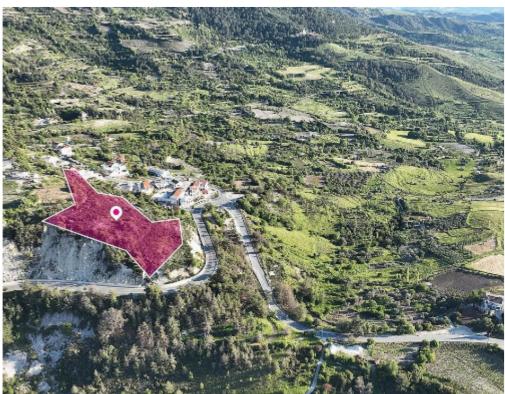

**Estate ID:** 33284

**Ref:** al1024

Total plot's-land's area: 4896 m²

Available from: 2024-04-23

Offered at: **72,000** 

Type: **Agricultura**l

Residential field, extending to about 4.896 sq.m. in total. The asset is located approx. 500 meters north-west of Pano Panagia community centre and approx. 20km from the motorway. The property falls within Zone H2, with a building coefficient of 90%, coverage of 50%, and permission for 2 floors (8.3m) of construction. Location Coordinates: 34.922644, 32.626916...