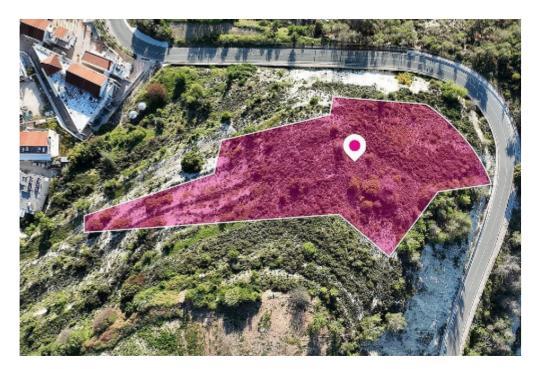

**Estate ID:** 33284

**Ref:** al1024

Total plot's-land's area: 4896 m²

Available from: 2024-04-23

Offered at: **72,000** 

Type: **Agricultura**l

Residential field, extending to about 4.896 sq.m. in total. The asset is located approx. 500 meters north-west of Pano Panagia community centre and approx. 20km from the motorway. The property falls within Zone H2, with a building coefficient of 90%, coverage of 50%, and permission for 2 floors (8.3m) of construction. Location Coordinates: 34.922644, 32.626916...