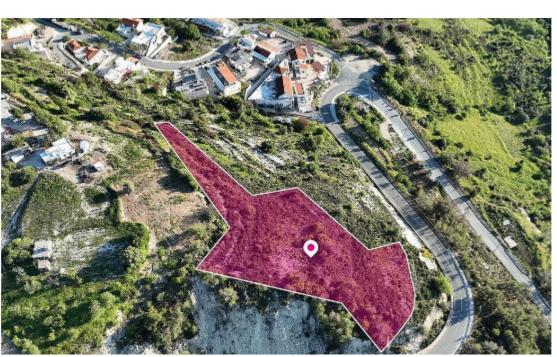

**Estate ID:** 33284

**Ref:** al1024

Total plot's-land's area: 4896 m²

Available from: 2024-04-23

Offered at: **72,000** 

Type: **Agricultura**l

Residential field, extending to about 4.896 sq.m. in total. The asset is located approx. 500 meters north-west of Pano Panagia community centre and approx. 20km from the motorway. The property falls within Zone H2, with a building coefficient of 90%, coverage of 50%, and permission for 2 floors (8.3m) of construction. Location Coordinates: 34.922644, 32.626916...