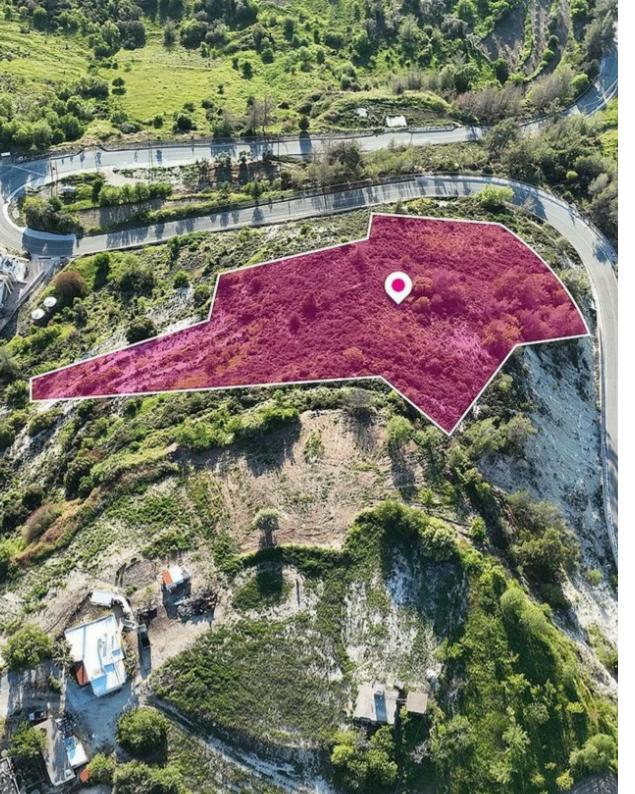

**Estate ID:** 33284

**Ref:** al1024

Total plot's-land's area: 4896 m²

Available from: 2024-04-23

Offered at: **72,000** 

Type: **Agricultura**l

Residential field, extending to about 4.896 sq.m. in total. The asset is located approx. 500 meters north-west of Pano Panagia community centre and approx. 20km from the motorway. The property falls within Zone H2, with a building coefficient of 90%, coverage of 50%, and permission for 2 floors (8.3m) of construction. Location Coordinates: 34.922644, 32.626916...