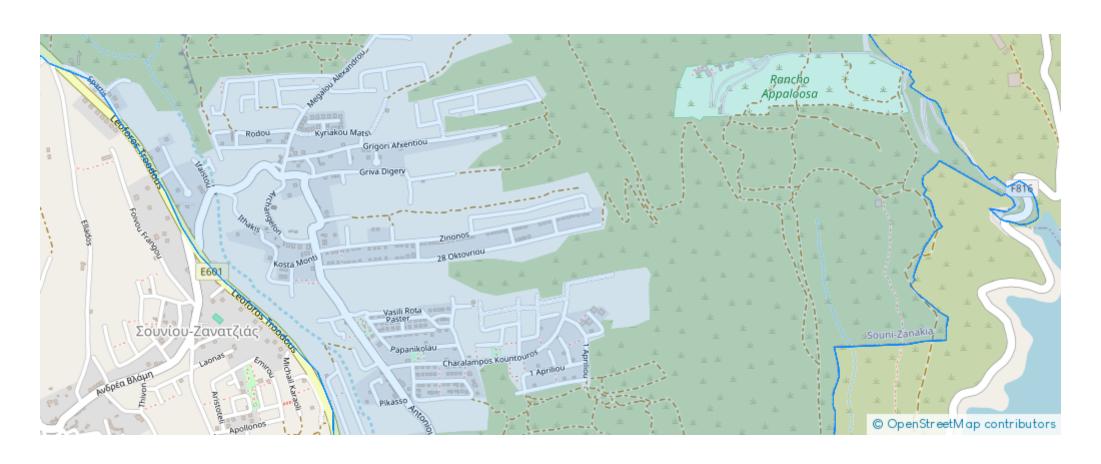

**Ref:** al1000

Total plot's-land's area: 32052 m²

Available from: 2024-04-23

Offered at: 125,00

Type: Residentia

21,74% share of a residential field, extending to about 6,968 out of 32,052 sq.m. in total. Access to the field is via a registered road which is facing the south side of the property. Total frontage is approximately 90m.. The asset is located approx. 1.2 km north of the main road SouniKyvides and 1.2 km south of Pano Kyvides village. The property falls within Zone H7, with a building coefficient of 15%, coverage of 15%, and permission for 2 floors (8.3m) of construction. GPS coordinates: 34.745165 32.875514...

## **Estate on map:**

Website: realty.com.cy/p/shared-field-souni-zanakia-limassol-

<u>al1000</u>

Email: info@rimatech.com.cy

**Phone:** +35795958898 // +35725714014

This ad is presented by listings admin, under supervision from,