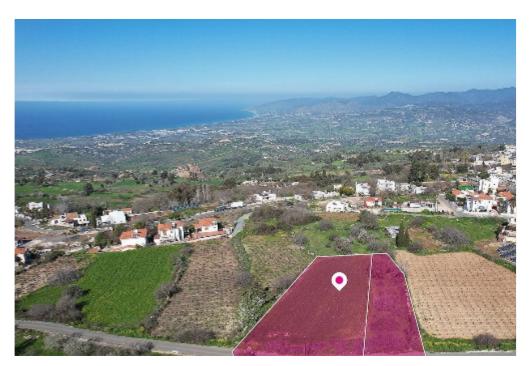

**Estate ID:** 33311

**Ref:** al989

Total plot's-land's area: 3411 m²

Available from: 2024-04-23

Offered at: 105,00

Type: Agricultura

Two Residential fields, extending to about 2.877 sq.m. out of 3.411 sq.m. The field with Reg. no. 0/11337 has a share of 50%. The asset is located approx. 10km from the motorway and approx. 10.5km from the beach. This property consists of: Property with registration number 0/11337, extending to approximately 1.069 sq.m. in total and falls within Zone ??8? with a building coefficient of 60%, coverage of 35%, and permission for 2 floors (7m) of construction. Property with registration number 0/13270, extending to approximately 2.342 sq.m. in total and falls within Zone ??8? with a building coefficient of 60%, coverage of 35%, and permission for 2 floors (7m) of construction. Loca...