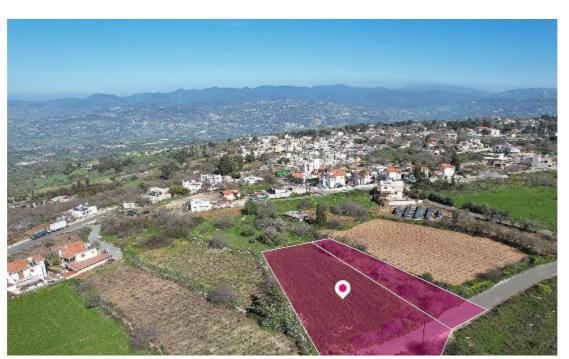

**Estate ID:** 33311

**Ref:** al989

Total plot's-land's area: 3411 m²

Available from: 2024-04-23

Offered at: 105,00

Type: Agricultura

Two Residential fields, extending to about 2.877 sq.m. out of 3.411 sq.m. The field with Reg. no. 0/11337 has a share of 50%. The asset is located approx. 10km from the motorway and approx. 10.5km from the beach. This property consists of: Property with registration number 0/11337, extending to approximately 1.069 sq.m. in total and falls within Zone ??8? with a building coefficient of 60%, coverage of 35%, and permission for 2 floors (7m) of construction. Property with registration number 0/13270, extending to approximately 2.342 sq.m. in total and falls within Zone ??8? with a building coefficient of 60%, coverage of 35%, and permission for 2 floors (7m) of construction. Loca...