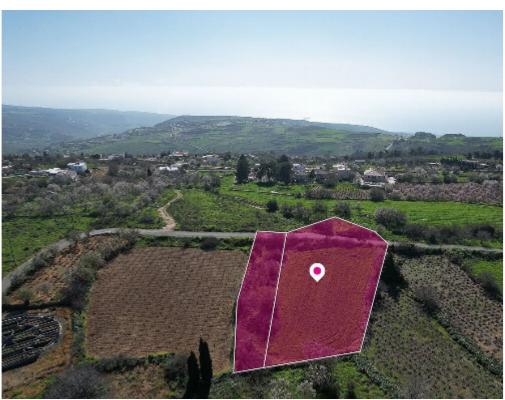

**Estate ID:** 33311

**Ref:** al989

Total plot's-land's area: 3411 m²

Available from: 2024-04-23

Offered at: 105,00

Type: Agricultura

Two Residential fields, extending to about 2.877 sq.m. out of 3.411 sq.m. The field with Reg. no. 0/11337 has a share of 50%. The asset is located approx. 10km from the motorway and approx. 10.5km from the beach. This property consists of: Property with registration number 0/11337, extending to approximately 1.069 sq.m. in total and falls within Zone ??8? with a building coefficient of 60%, coverage of 35%, and permission for 2 floors (7m) of construction. Property with registration number 0/13270, extending to approximately 2.342 sq.m. in total and falls within Zone ??8? with a building coefficient of 60%, coverage of 35%, and permission for 2 floors (7m) of construction. Loca...