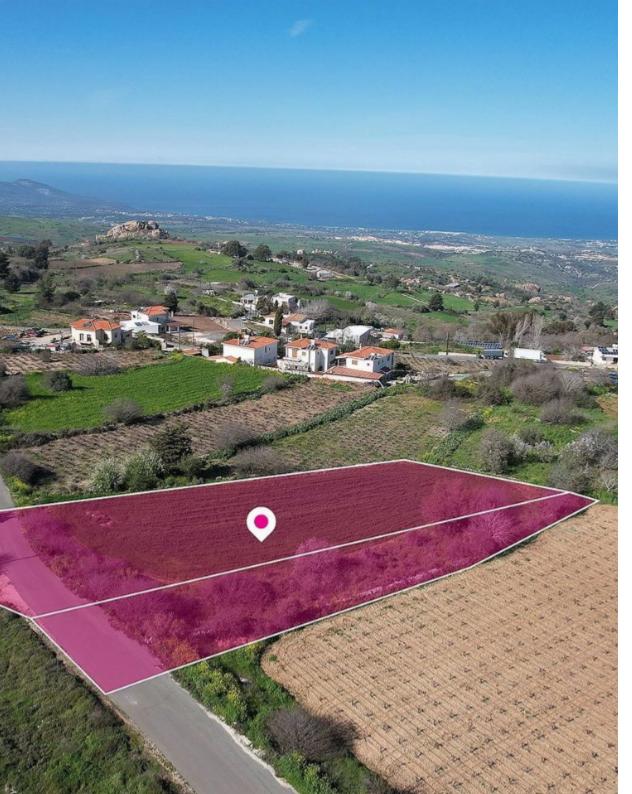

**Estate ID:** 33311

**Ref:** al989

Total plot's-land's area: 3411 m²

Available from: 2024-04-23

Offered at: 105,00

Type: Agricultura

Two Residential fields, extending to about 2.877 sq.m. out of 3.411 sq.m. The field with Reg. no. 0/11337 has a share of 50%. The asset is located approx. 10km from the motorway and approx. 10.5km from the beach. This property consists of: Property with registration number 0/11337, extending to approximately 1.069 sq.m. in total and falls within Zone ??8? with a building coefficient of 60%, coverage of 35%, and permission for 2 floors (7m) of construction. Property with registration number 0/13270, extending to approximately 2.342 sq.m. in total and falls within Zone ??8? with a building coefficient of 60%, coverage of 35%, and permission for 2 floors (7m) of construction. Loca...