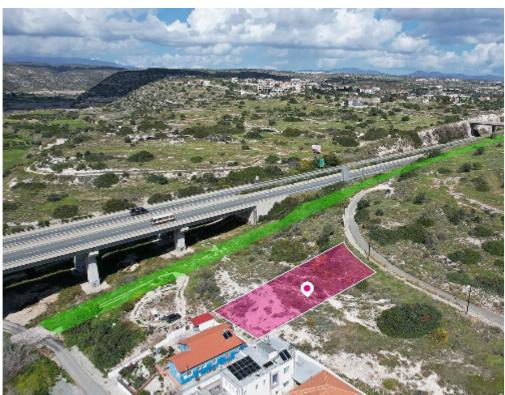

**Estate ID:** 33322

**Ref:** al960

Total plot's-land's area: 887 m<sup>2</sup>

Available from: 2024-04-23

Offered at: 90,000

Type: Residentia

Residential plot, extending to about 887 sq.m. in total. Access to the plot is via a registered road with total frontage of approx. 22m. Located 30m from the Limassol-Paphos motorway. The property falls within Zone H3, with a building coefficient of 60%, coverage of 35%, and permission for 2 floors (8.3m) of construction. GPS coordinates: 34.685672 32.913693...