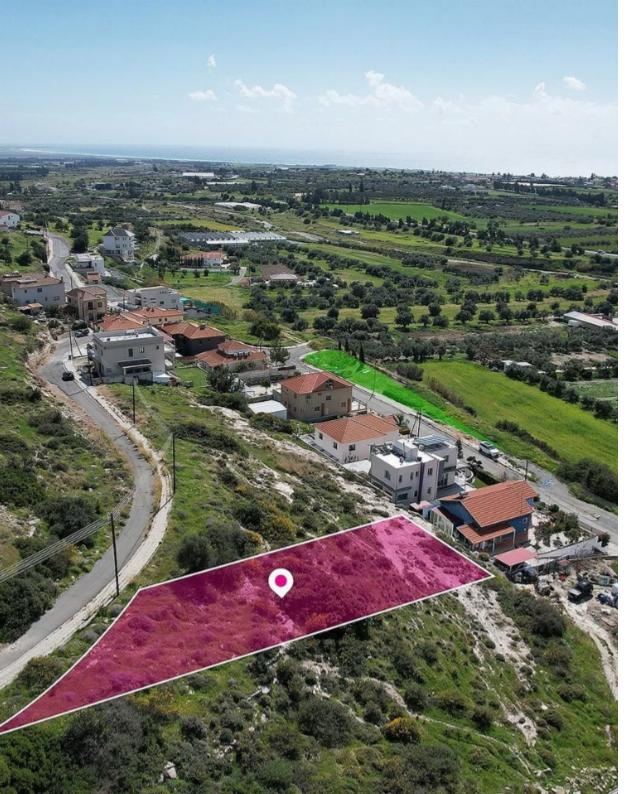

**Estate ID:** 33322

**Ref:** al960

Total plot's-land's area: 887 m<sup>2</sup>

Available from: 2024-04-23

Offered at: 90,000

Type: Residentia

Residential plot, extending to about 887 sq.m. in total. Access to the plot is via a registered road with total frontage of approx. 22m. Located 30m from the Limassol-Paphos motorway. The property falls within Zone H3, with a building coefficient of 60%, coverage of 35%, and permission for 2 floors (8.3m) of construction. GPS coordinates: 34.685672 32.913693...