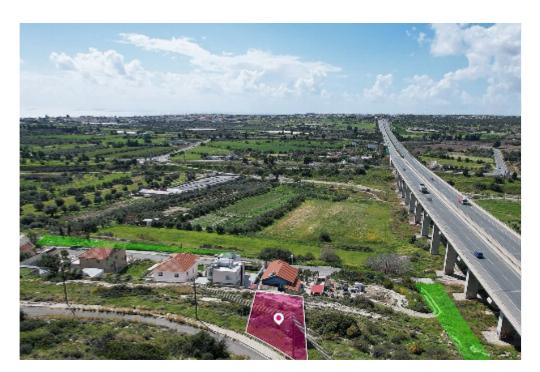

**Estate ID:** 33322

**Ref:** al960

Total plot's-land's area: 887 m<sup>2</sup>

Available from: 2024-04-23

Offered at: 90,000

Type: Residentia

Residential plot, extending to about 887 sq.m. in total. Access to the plot is via a registered road with total frontage of approx. 22m. Located 30m from the Limassol-Paphos motorway. The property falls within Zone H3, with a building coefficient of 60%, coverage of 35%, and permission for 2 floors (8.3m) of construction. GPS coordinates: 34.685672 32.913693...