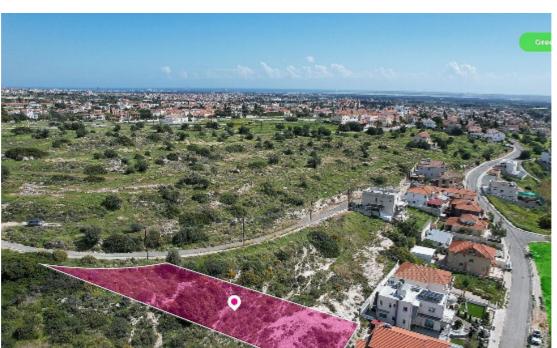

**Estate ID:** 33322

**Ref:** al960

Total plot's-land's area: 887 m<sup>2</sup>

Available from: 2024-04-23

Offered at: 90,000

Type: Residentia

Residential plot, extending to about 887 sq.m. in total. Access to the plot is via a registered road with total frontage of approx. 22m. Located 30m from the Limassol-Paphos motorway. The property falls within Zone H3, with a building coefficient of 60%, coverage of 35%, and permission for 2 floors (8.3m) of construction. GPS coordinates: 34.685672 32.913693...