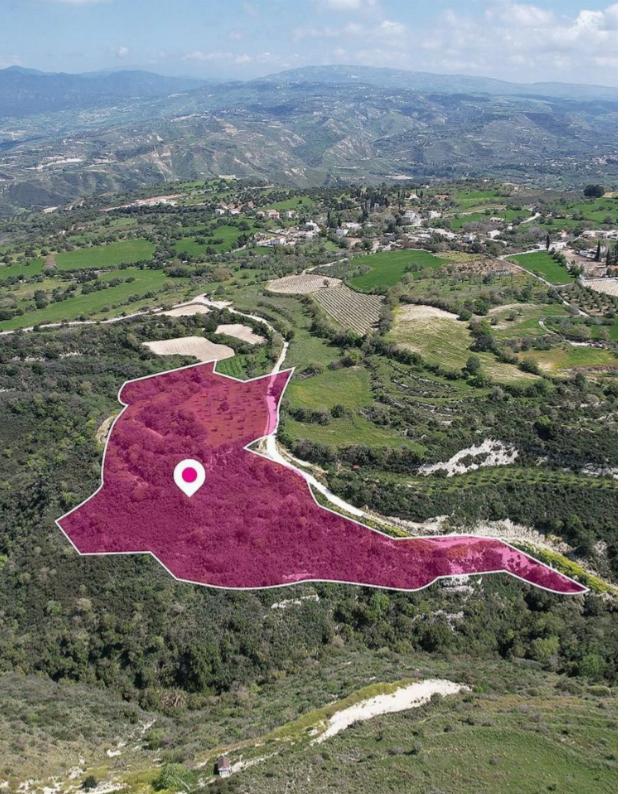

**Offered at:** €75,000

**Estate ID:** 33389

**Ref:** al845

Total plot's-land's area: 22743 m²

Available from: 2024-04-23

Offered at: **75,000** 

Type: **Agricultura**l

This agricultural field covers a total land area of 22.743 sq.m. Access to the property is provided via a registered dirt road located on the southern side of the property with a road frontage of approximately 300m. The surface of the field is even with irregular shape. The property is located 400 m from the center of the village. The property falls within Zone ?3, with a building coefficient of 10%, coverage of 10%, and permission for 2 floors (8,3m) of construction. The property is surrounded by residential developments. Location Coordinates: 34.94478278 32.44141294...