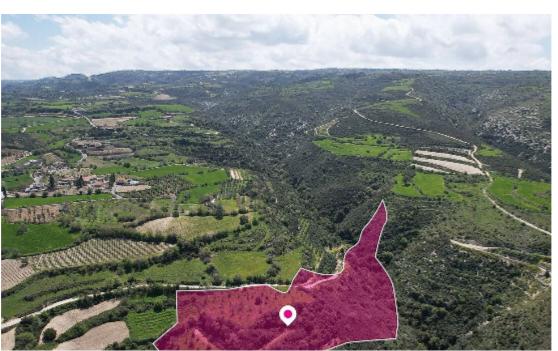

**Offered at:** €75,000

**Estate ID:** 33389

**Ref:** al845

Total plot's-land's area: 22743 m²

Available from: 2024-04-23

Offered at: **75,000** 

Type: **Agricultura**l

This agricultural field covers a total land area of 22.743 sq.m. Access to the property is provided via a registered dirt road located on the southern side of the property with a road frontage of approximately 300m. The surface of the field is even with irregular shape. The property is located 400 m from the center of the village. The property falls within Zone ?3, with a building coefficient of 10%, coverage of 10%, and permission for 2 floors (8,3m) of construction. The property is surrounded by residential developments. Location Coordinates: 34.94478278 32.44141294...