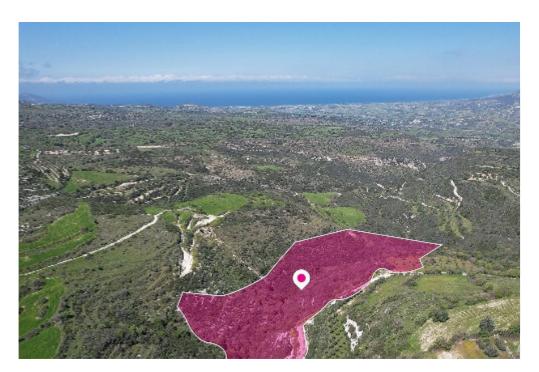

**Offered at:** €75,000

**Estate ID:** 33389

**Ref:** al845

Total plot's-land's area: 22743 m²

Available from: 2024-04-23

Offered at: **75,000** 

Type: **Agricultura**l

This agricultural field covers a total land area of 22.743 sq.m. Access to the property is provided via a registered dirt road located on the southern side of the property with a road frontage of approximately 300m. The surface of the field is even with irregular shape. The property is located 400 m from the center of the village. The property falls within Zone ?3, with a building coefficient of 10%, coverage of 10%, and permission for 2 floors (8,3m) of construction. The property is surrounded by residential developments. Location Coordinates: 34.94478278 32.44141294...