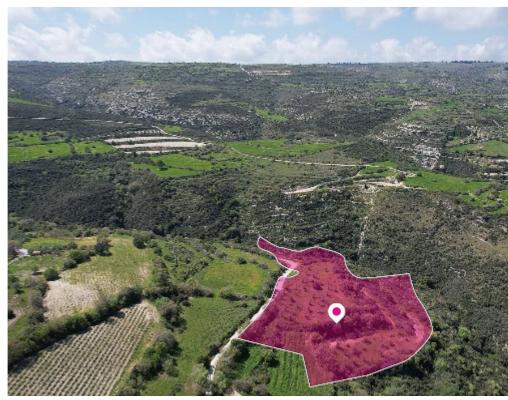

**Offered at:** €75,000

**Estate ID:** 33389

**Ref:** al845

Total plot's-land's area: 22743 m²

Available from: 2024-04-23

Offered at: **75,000** 

Type: **Agricultura**l

This agricultural field covers a total land area of 22.743 sq.m. Access to the property is provided via a registered dirt road located on the southern side of the property with a road frontage of approximately 300m. The surface of the field is even with irregular shape. The property is located 400 m from the center of the village. The property falls within Zone ?3, with a building coefficient of 10%, coverage of 10%, and permission for 2 floors (8,3m) of construction. The property is surrounded by residential developments. Location Coordinates: 34.94478278 32.44141294...