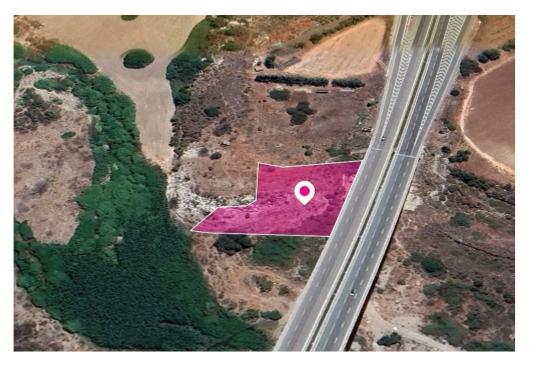

**Estate ID:** 33401

**Ref:** al818

Total plot's-land's area: 3270 m²

Available from: 2024-04-23

Offered at: **10,50**0

Type: Agricultura

Field, extending to about 3,270 sq.m. in total. The asset is located approx. 1.2km south-west from the center of Agia Varvara and on A6 motorway. The property falls within a duel Zone Z1 (36%), with a building coefficient of 6%, coverage of 6%, and permission for 2 floors (8.3m) of construction and Zone Z3 (64%), with a building coefficient of 1%, coverage of 1%, and permission for 1 floors (5m) of construction. GPS coordinates: 34.747837 32.499672...