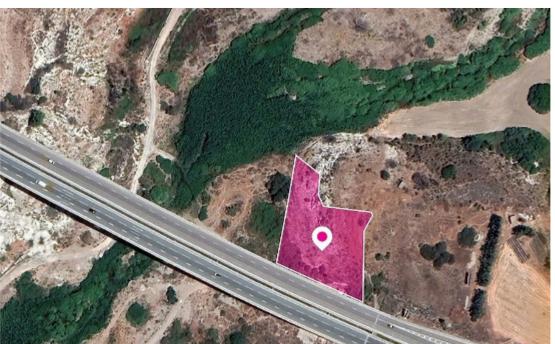

**Estate ID:** 33401

**Ref:** al818

Total plot's-land's area: 3270 m²

Available from: 2024-04-23

Offered at: **10,50**0

Type: Agricultura

Field, extending to about 3,270 sq.m. in total. The asset is located approx. 1.2km south-west from the center of Agia Varvara and on A6 motorway. The property falls within a duel Zone Z1 (36%), with a building coefficient of 6%, coverage of 6%, and permission for 2 floors (8.3m) of construction and Zone Z3 (64%), with a building coefficient of 1%, coverage of 1%, and permission for 1 floors (5m) of construction. GPS coordinates: 34.747837 32.499672...