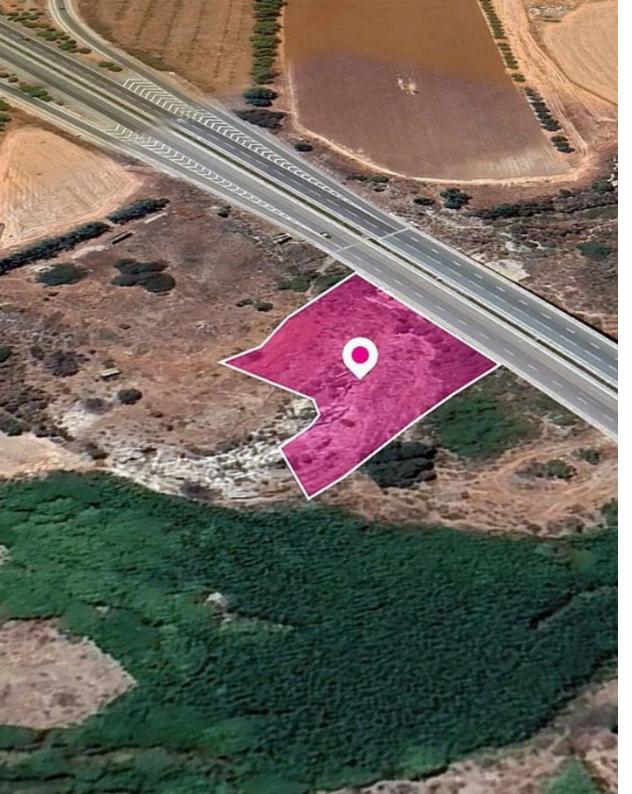

**Estate ID:** 33401

**Ref:** al818

Total plot's-land's area: 3270 m²

Available from: 2024-04-23

Offered at: **10,50**0

Type: Agricultura

Field, extending to about 3,270 sq.m. in total. The asset is located approx. 1.2km south-west from the center of Agia Varvara and on A6 motorway. The property falls within a duel Zone Z1 (36%), with a building coefficient of 6%, coverage of 6%, and permission for 2 floors (8.3m) of construction and Zone Z3 (64%), with a building coefficient of 1%, coverage of 1%, and permission for 1 floors (5m) of construction. GPS coordinates: 34.747837 32.499672...