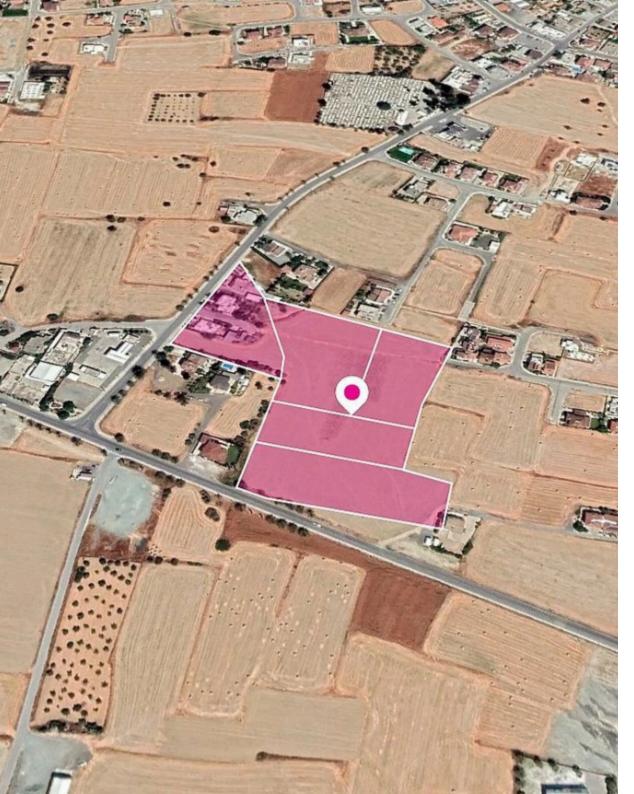

**Offered at:** € 154,800

**Estate ID:** 33409

**Ref:** al799

Total plot's-land's area: 29509 m²

Available from: 2024-04-23

Offered at: 154,80

Type: Agricultura

Share of five adjacent residential fields extending to about 29.509 sq.m. in total. Access to the fields is via a registered road with a total frontage of approximately 100m. Distribution agreement is in place subject to the division in 27 plots which has been proposed. The asset is located approximately 1km south-west from the centre of Athienou community and approximately 800m east from the industrial area of Athienou. This property consists of: 12.5% share of property with registration number 0/34530, extending to approximately 6.680 sq.m. in total and falls within Zone ??6, with a building coefficient of 90%, coverage of 50%, and permission for 2 floors (10m) of construction. 16.67% s...