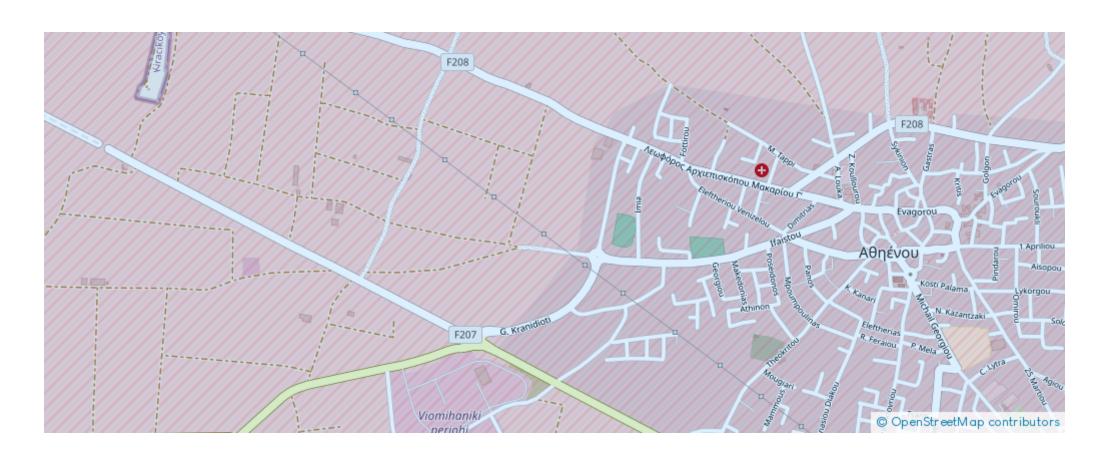

**Offered at:** € 154,800

**Estate ID:** 33409

**Ref:** al799

Total plot's-land's area: 29509 m²

Available from: 2024-04-23

Offered at: 154,80

Type: Agricultura

Share of five adjacent residential fields extending to about 29.509 sq.m. in total. Access to the fields is via a registered road with a total frontage of approximately 100m. Distribution agreement is in place subject to the division in 27 plots which has been proposed. The asset is located approximately 1km south-west from the centre of Athienou community and approximately 800m east from the industrial area of Athienou. This property consists of: 12.5% share of property with registration number 0/34530, extending to approximately 6.680 sq.m. in total and falls within Zone ??6, with a building coefficient of 90%, coverage of 50%, and permission for 2 floors (10m) of construction. 16.67% s...